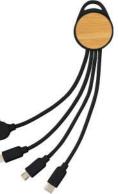

## **RCS-certified Recycled** 6-in1 Multicable MTST 1111 - SULZA

- 6-in-1 Cable made from Certified Recycled TPE & FSC Bamboo
- 3% of sales proceeds of each product committed to Water.org