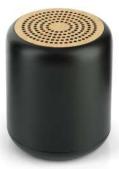

## **RCS- certified Recycled Bluetooth Headphone** ITBH 1109 - ADORF

- Made from RCS-Certified Recycled Plastic & **FSC-Certified Bamboo** 
  - Recycled wireless headphones with BT5.3
  - 3% of sales proceeds of each product committed to Water.org
  - 6 hours playtime, and 10m wireless range