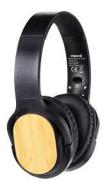

## **RCS-certified Recycled 15W Wireless Charger**

ITWC 1113 - ELSTRA

- 15W Wireless Charger (Fast Charging)
- Made from Certified Recycled Plastic & FSC Bamboo
- 3% of sales proceeds of each product committed to Water.org
- Compatible with all wireless charging phones