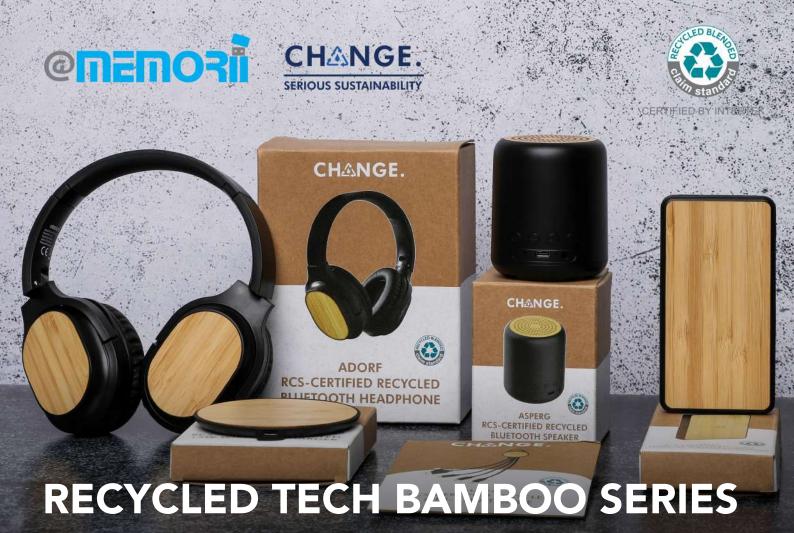

## **RCS-certified Recycled Bluetooth Speaker** ITSP 1110 - ASPER

- Made from Certified Recycled Plastic & FSC Bamboo
- Recycled wireless speaker with BT5.1
- 3% of sales proceeds of each product committed to Water.org
- 6 hours playtime, and 10m wireless range