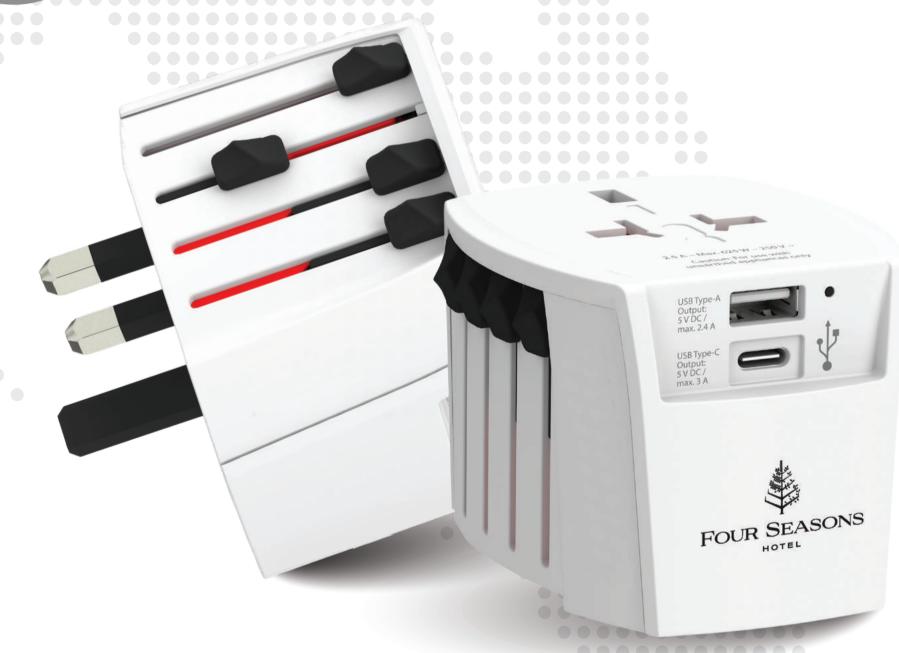

### PD10 RELOAD 10000mAh Fast Charge Powerbank

**TASK 2110** 

World Travel Adapter MUV USB (AC) - USB & Type C ports

**TASK 2109** 