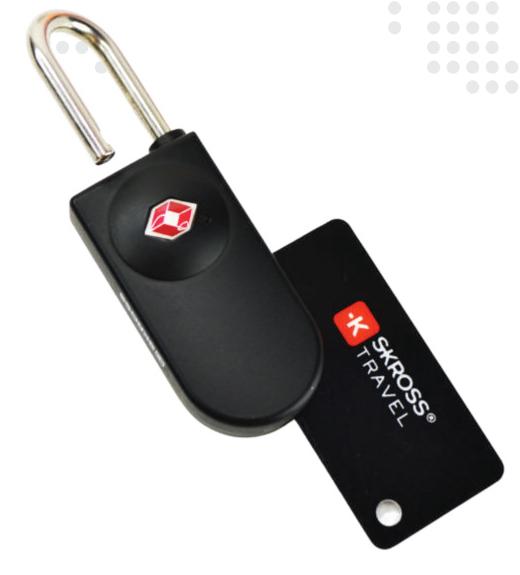

For support & warranty, please email info@skross.com

**BPSK 2127** 

## Urban 15.6" Laptop Backpack







**RPSK 2137** 

# Executive 15.6" Laptop Backpack





For support & warranty, please email info@skross.com

TBSK 2138

**Business Overnighter Trolley** 









For support & warranty, please email info@skross.com

**HPSK 2134** 

Electronics & Accessories Flexible Organizer Case













**ITSK 1184** 

LCD Touchscreen Premium Digital Luggage Scale



**DWSK 316** 

## Insulated Travel Stainless Steel Tumbler







### EACH PRODUCT COMES WITH I YEAR BRAND WARRANTY

For support & warranty, please email info@skross.com



Secure Card & Coin Executive Wallet







For support & warranty, please email info@skross.com

**TASK 2126** 

### TSA Lock Gift Set with 2 Card Keys