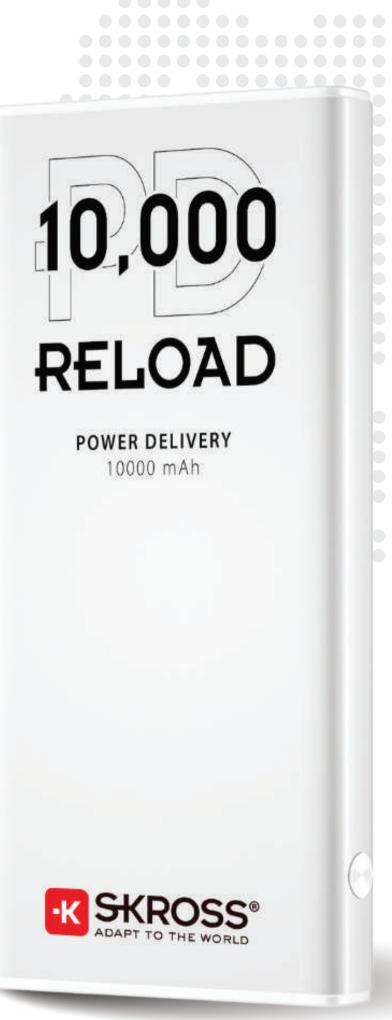

### PD10 RELOAD 10000mAh Fast Charge Powerbank

**TASK 2110** 

World Travel Adapter MUV USB (AC) - USB & Type C ports

**TASK 2109** 