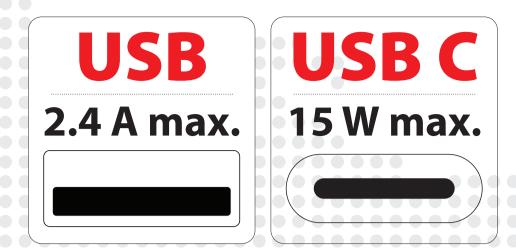

### PD10 RELOAD 10000mAh Fast Charge Powerbank

**TASK 2110** 

World Travel Adapter MUV USB (AC) - USB & Type C ports

**TASK 2109** 