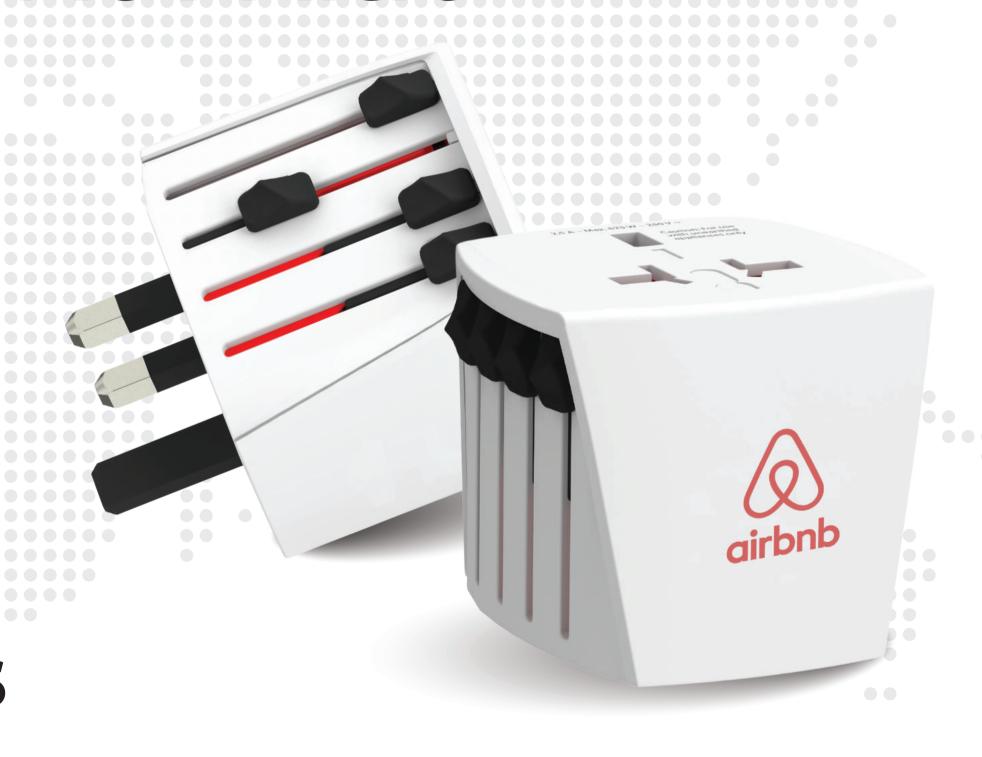

### PD10 RELOAD 10000mAh Fast Charge Powerbank

**TASK 2110** 

World Travel Adapter MUV USB (AC) - USB & Type C ports

**TASK 2109** 