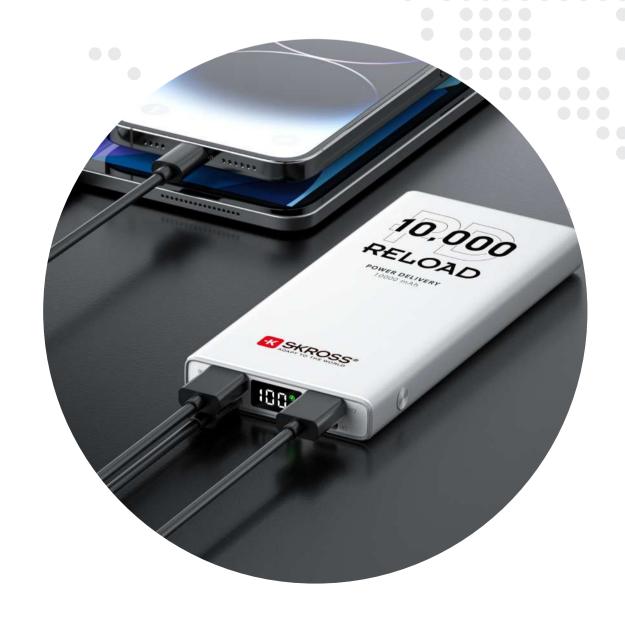

### PD10 RELOAD 10000mAh Fast Charge Powerbank

**TASK 2110** 

World Travel Adapter MUV USB (AC) - USB & Type C ports

**TASK 2109** 