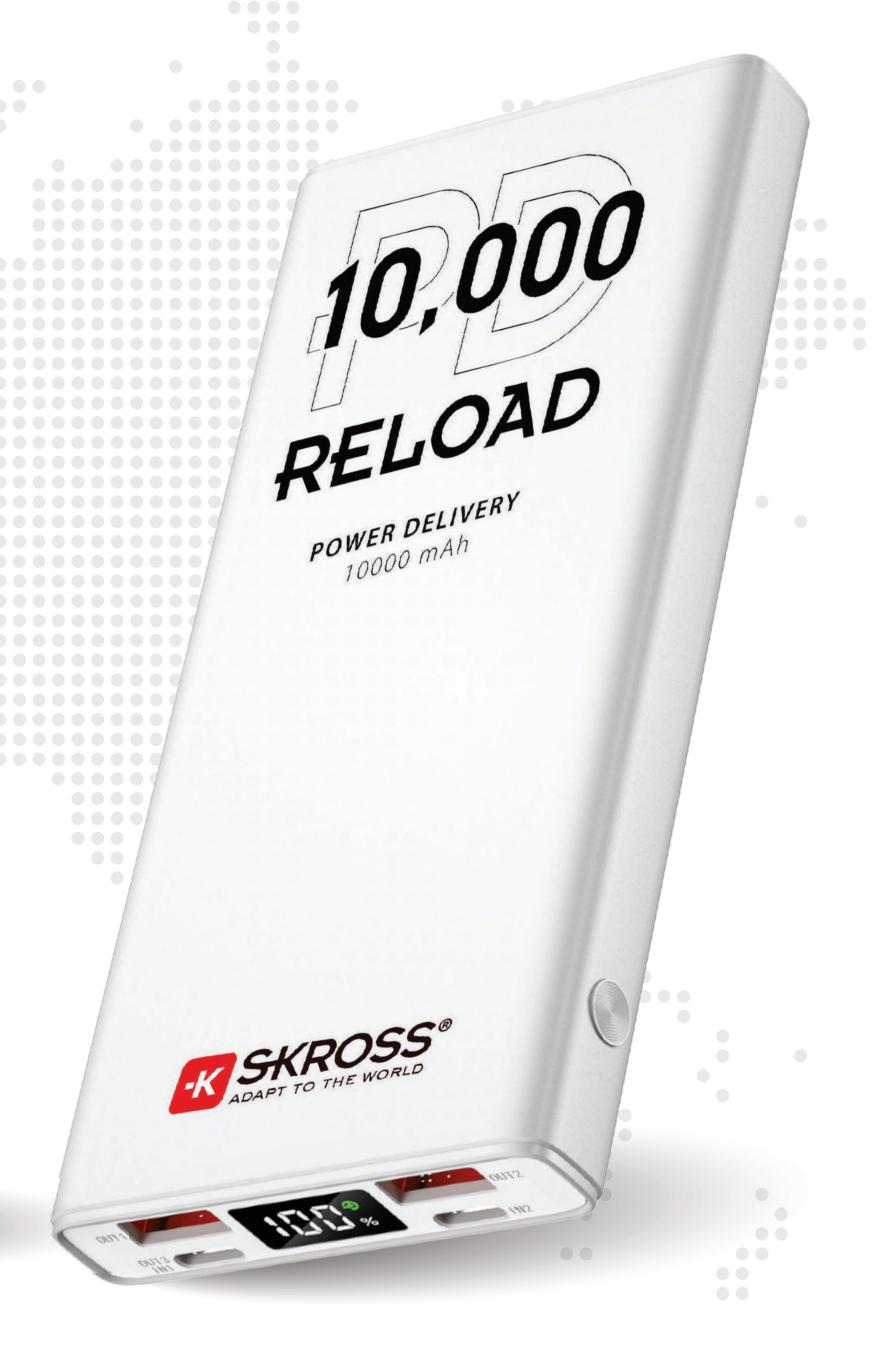

### PD10 RELOAD 10000mAh Fast Charge Powerbank

**TASK 2110** 

World Travel Adapter MUV USB (AC) - USB & Type C ports

**TASK 2109** 