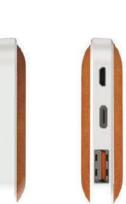

# Recycled Leather 10000mAh PD Powerbank

10,000mAh Recycled Leather Powerbank with 18W PD fast charging and 10W wireless charging

1HR FULL

CHARGE!

ITPB 1141