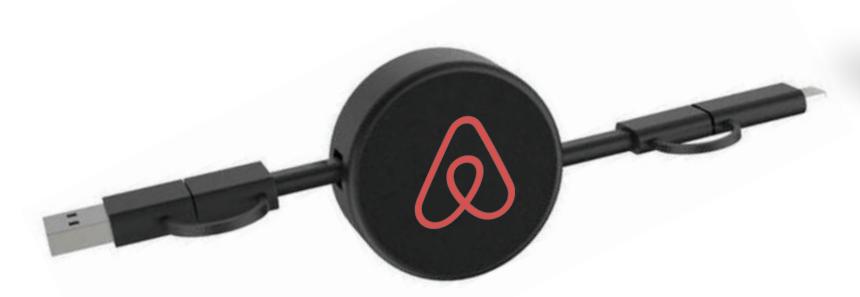

#### Recycled 6-in-1 Retractable Charging Cable

Cable extends up to 100CM in length. It has a USB-A and Type-C input and 2-in-1 (micro-USB & lightning) and Type C output.