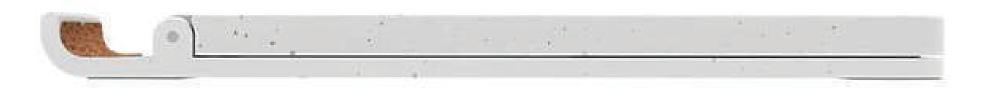

## Recycled 6-in-1 Charging Cable

USB-A and Type-C input and 2-in-1 (micro-USB and light-ning), Type-C, and micro-USB output. 120cm cable length.

#### Recycled 6-in-1 Retractable Charging Cable

Cable extends up to 100CM in length. It has a USB-A and Type-C input and 2-in-1 (micro-USB & lightning) and Type C output.