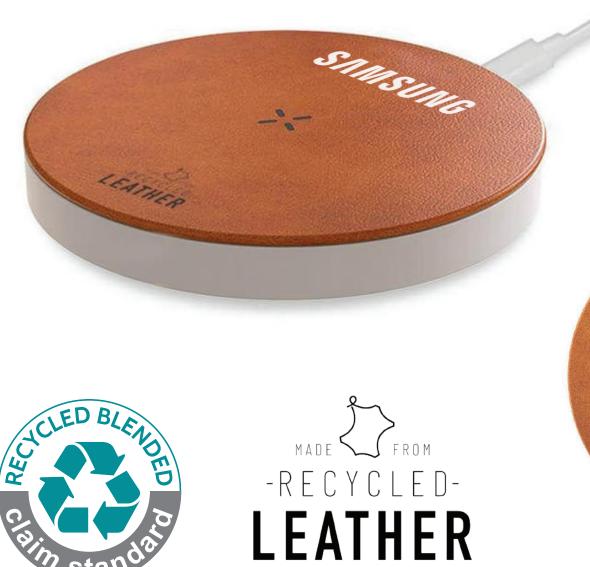

#### Recycled Leather 15W Wireless Charger

15W wireless charger compatible with all wireless devices, Android latest generations and iPhone 8 and above

ITWC 1139

ITWC 1138