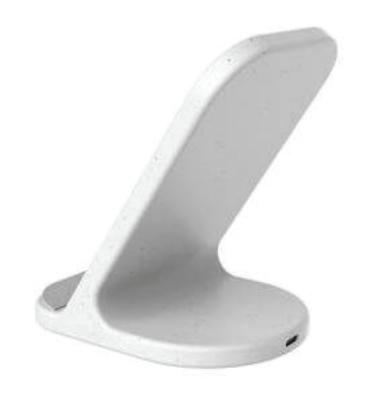

# Recycled 10W Wireless Charger Phone Stand

Dual-charging feature for better compatibility and allows vertical or horizontal phone charging options.

ITWC 1160