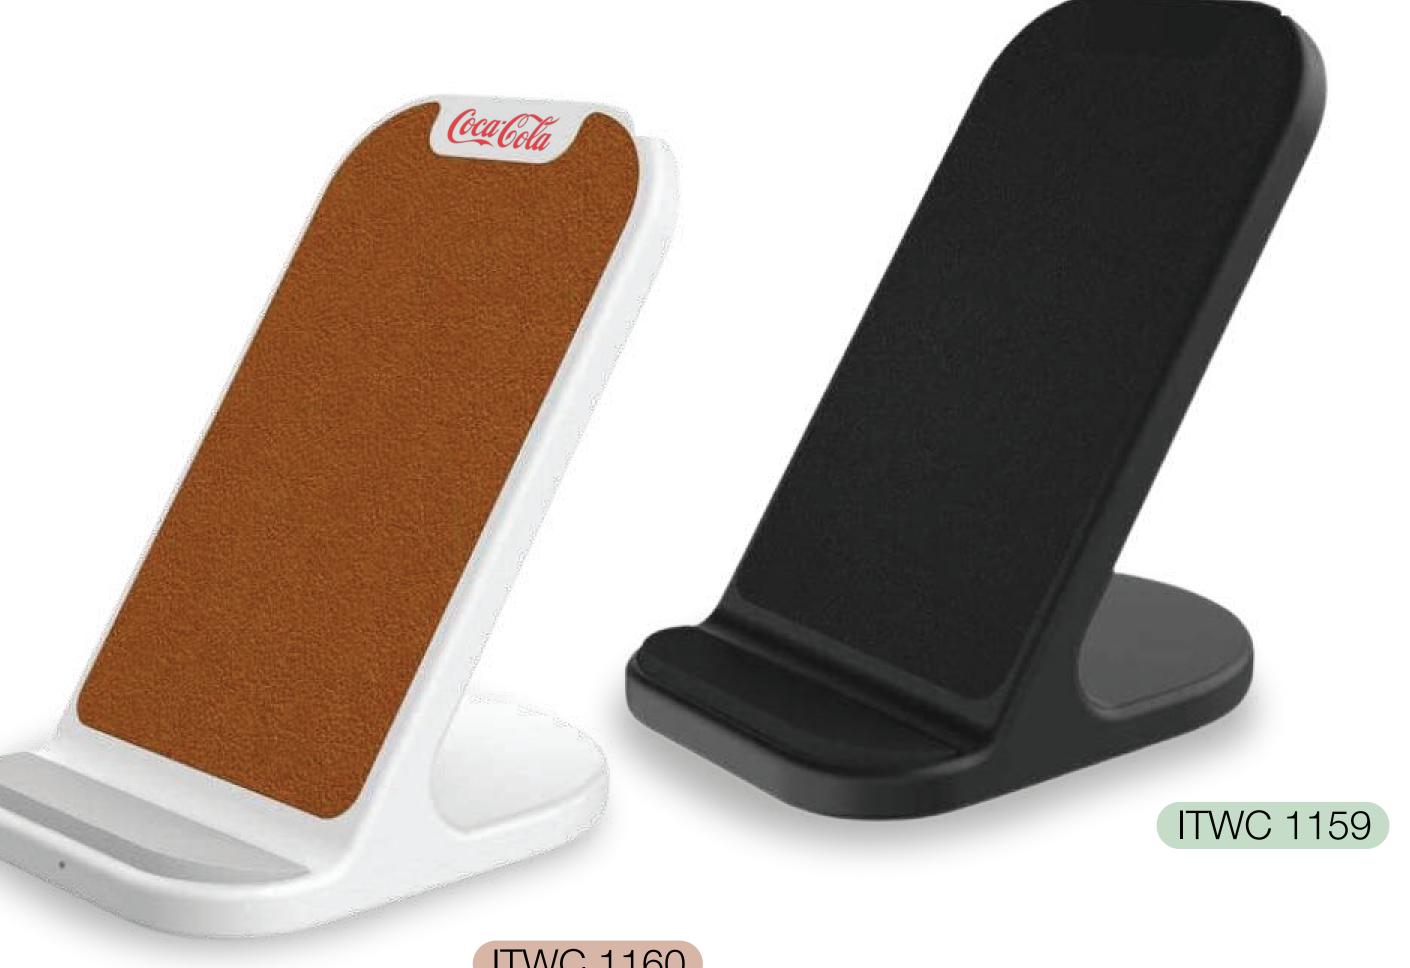

# Recycled 10W Wireless Charger Phone Stand

Dual-charging feature for better compatibility and allows vertical or horizontal phone charging options.

ITWC 1160