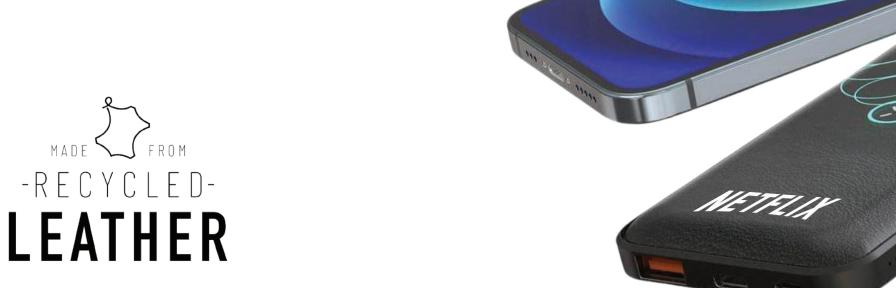

# Recycled Leather 10000mAh PD Powerbank

10,000mAh Recycled Leather Powerbank with 18W PD fast charging and 10W wireless charging

1HR FULL

CHARGE!

ITPB 1141