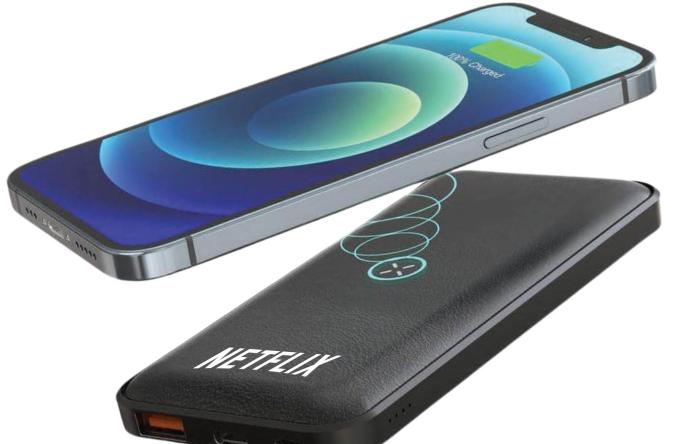

# Recycled Leather 10000mAh PD Powerbank

10,000mAh Recycled Leather Powerbank with 18W PD fast charging and 10W wireless charging

1HR FULL

CHARGE!

ITPB 1141