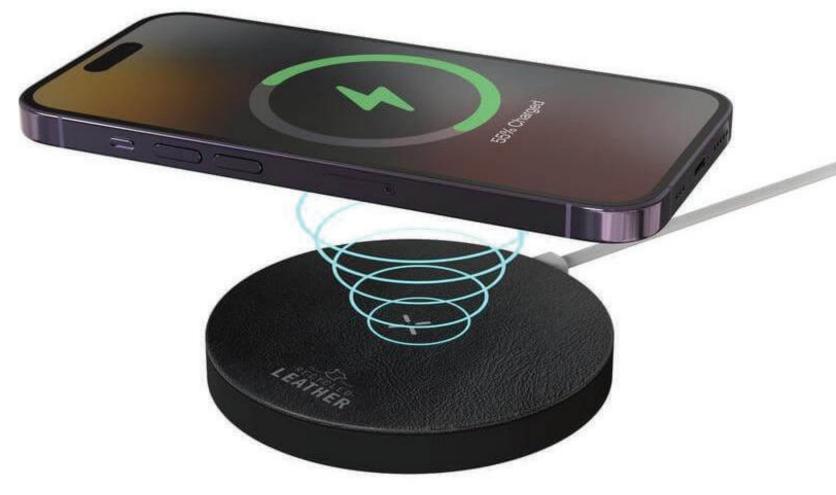

#### Recycled Leather 15W Wireless Charger

15W wireless charger compatible with all wireless devices, Android latest generations and iPhone 8 and above

ITWC 1139

ITWC 1138