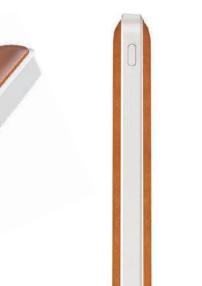

#### Recycled Leather 15W Wireless Charger

15W wireless charger compatible with all wireless devices, Android latest generations and iPhone 8 and above

ITWC 1139

ITWC 1138