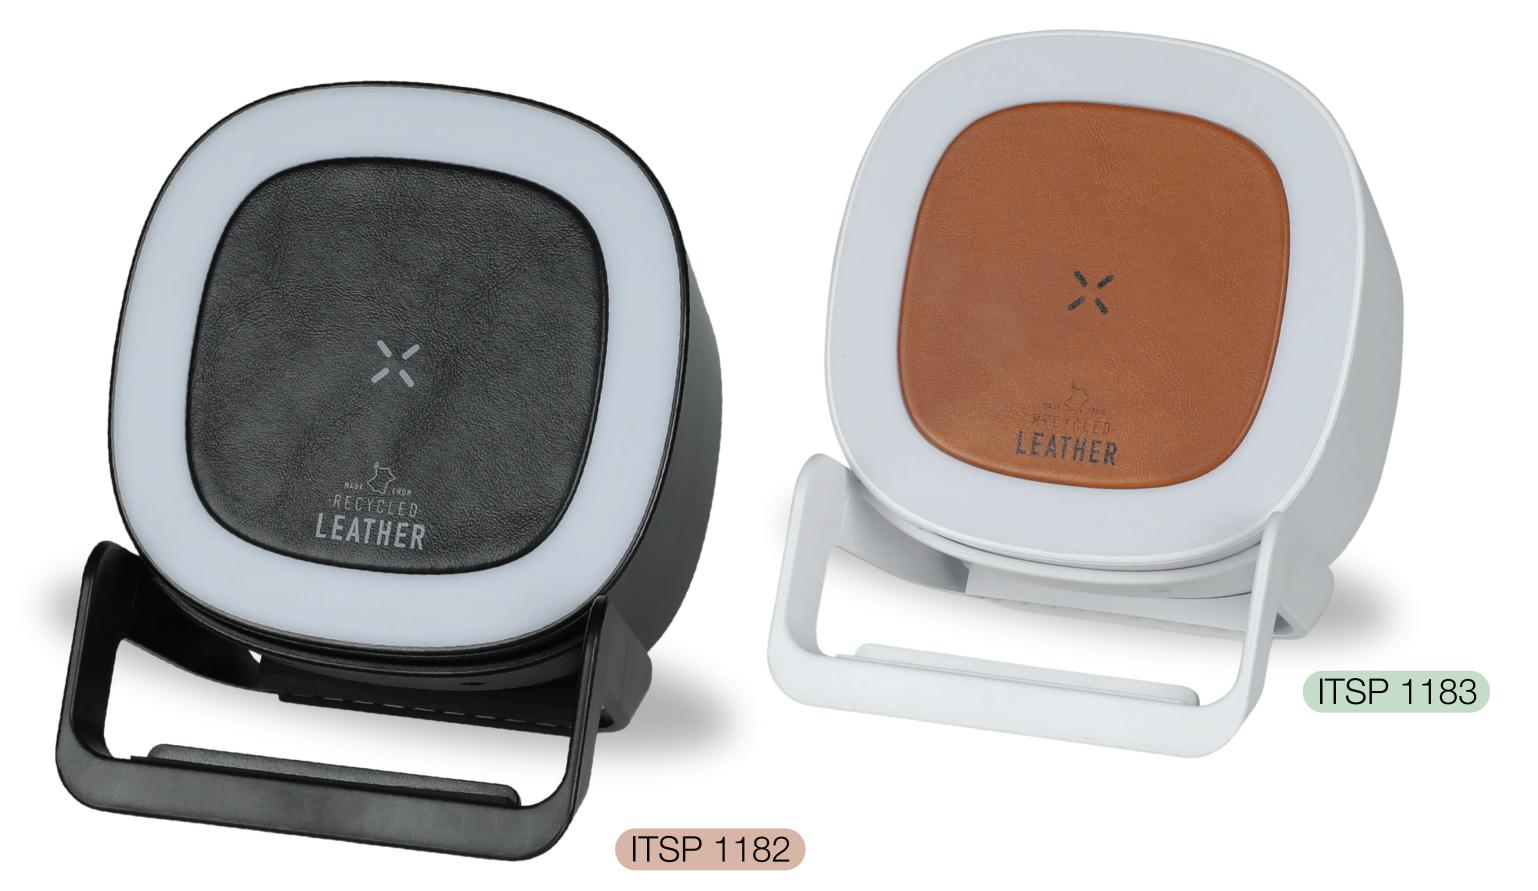

### Recycled 15W Wireless Charger Bluetooth Speaker

4-in-1 bluetooth speaker (5W), 15W wireless charger, phone stand, and ambient lamp light