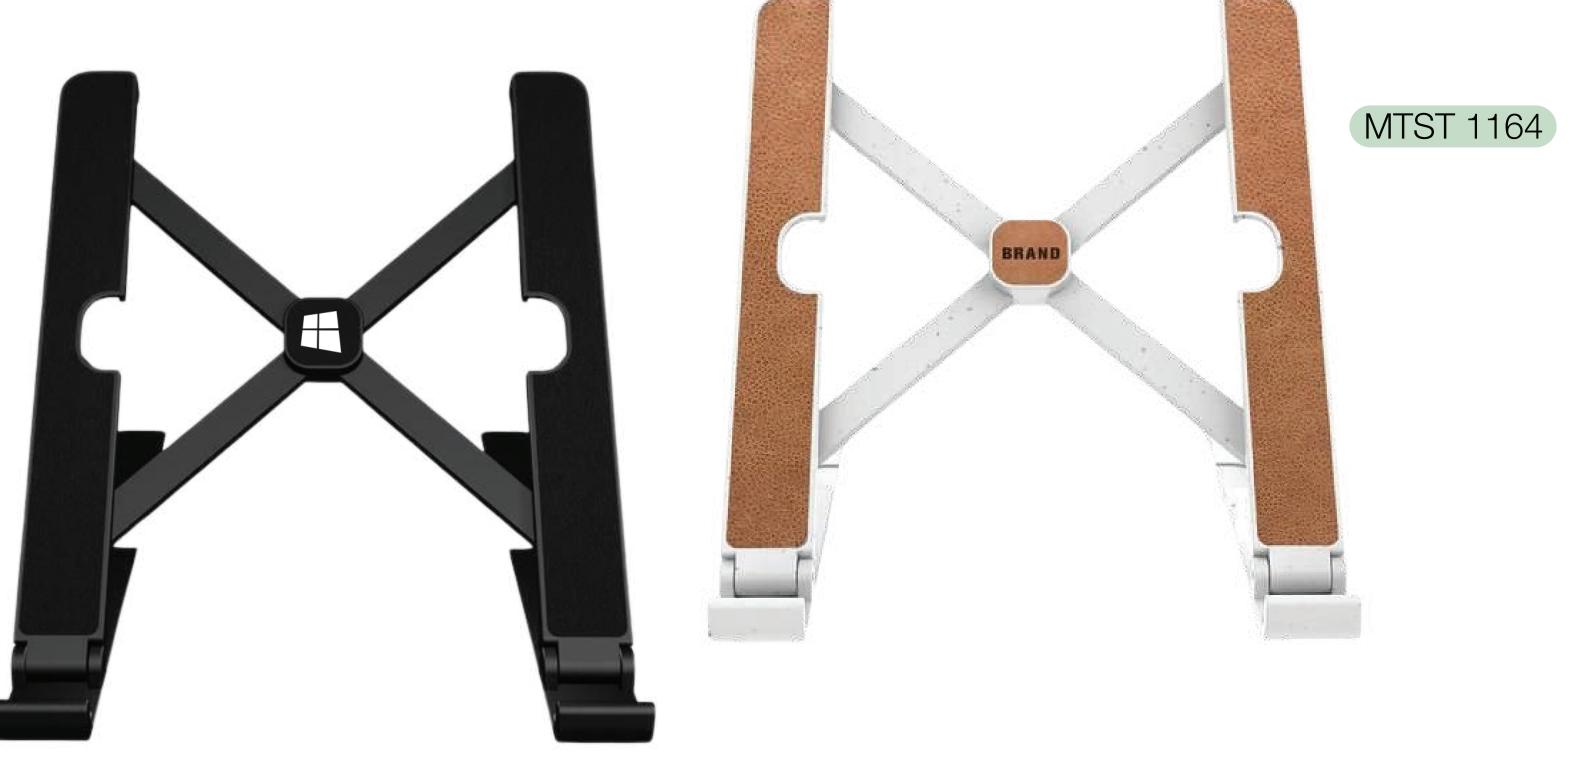

## Recycled Laptop Stand

Foldable function that allows different angle laptop adjustments for better comfort and use

Brela Custom Branding

Set of Recycled Laptop Stand and Retractable Cable

#### **Laptop Stand**

Foldable function that allows different angle laptop adjustments for better comfort and use