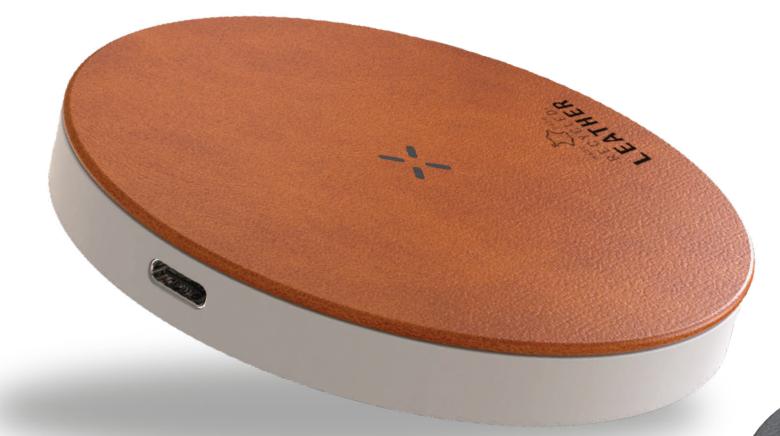

#### Recycled Leather 15W Wireless Charger

15W wireless charger compatible with all wireless devices, Android latest generations and iPhone 8 and above

ITWC 1139

ITWC 1138