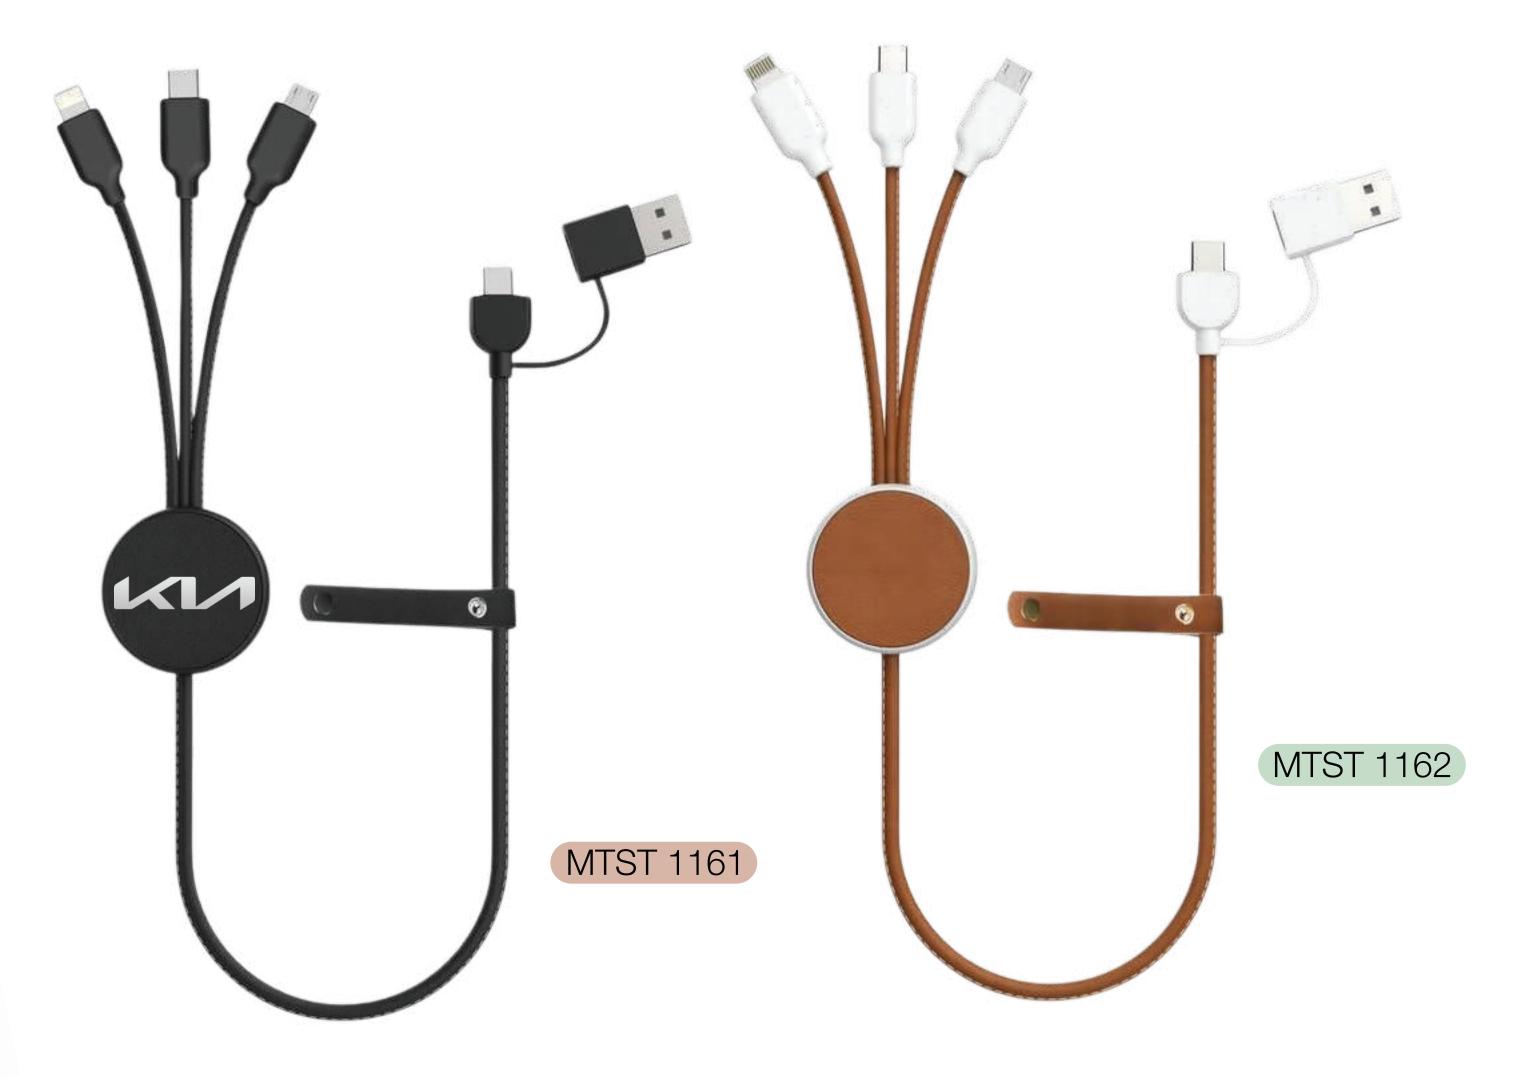

## Recycled 6-in-1 Charging Cable

USB-A and Type-C input and 2-in-1 (micro-USB and light-ning), Type-C, and micro-USB output. 120cm cable length.