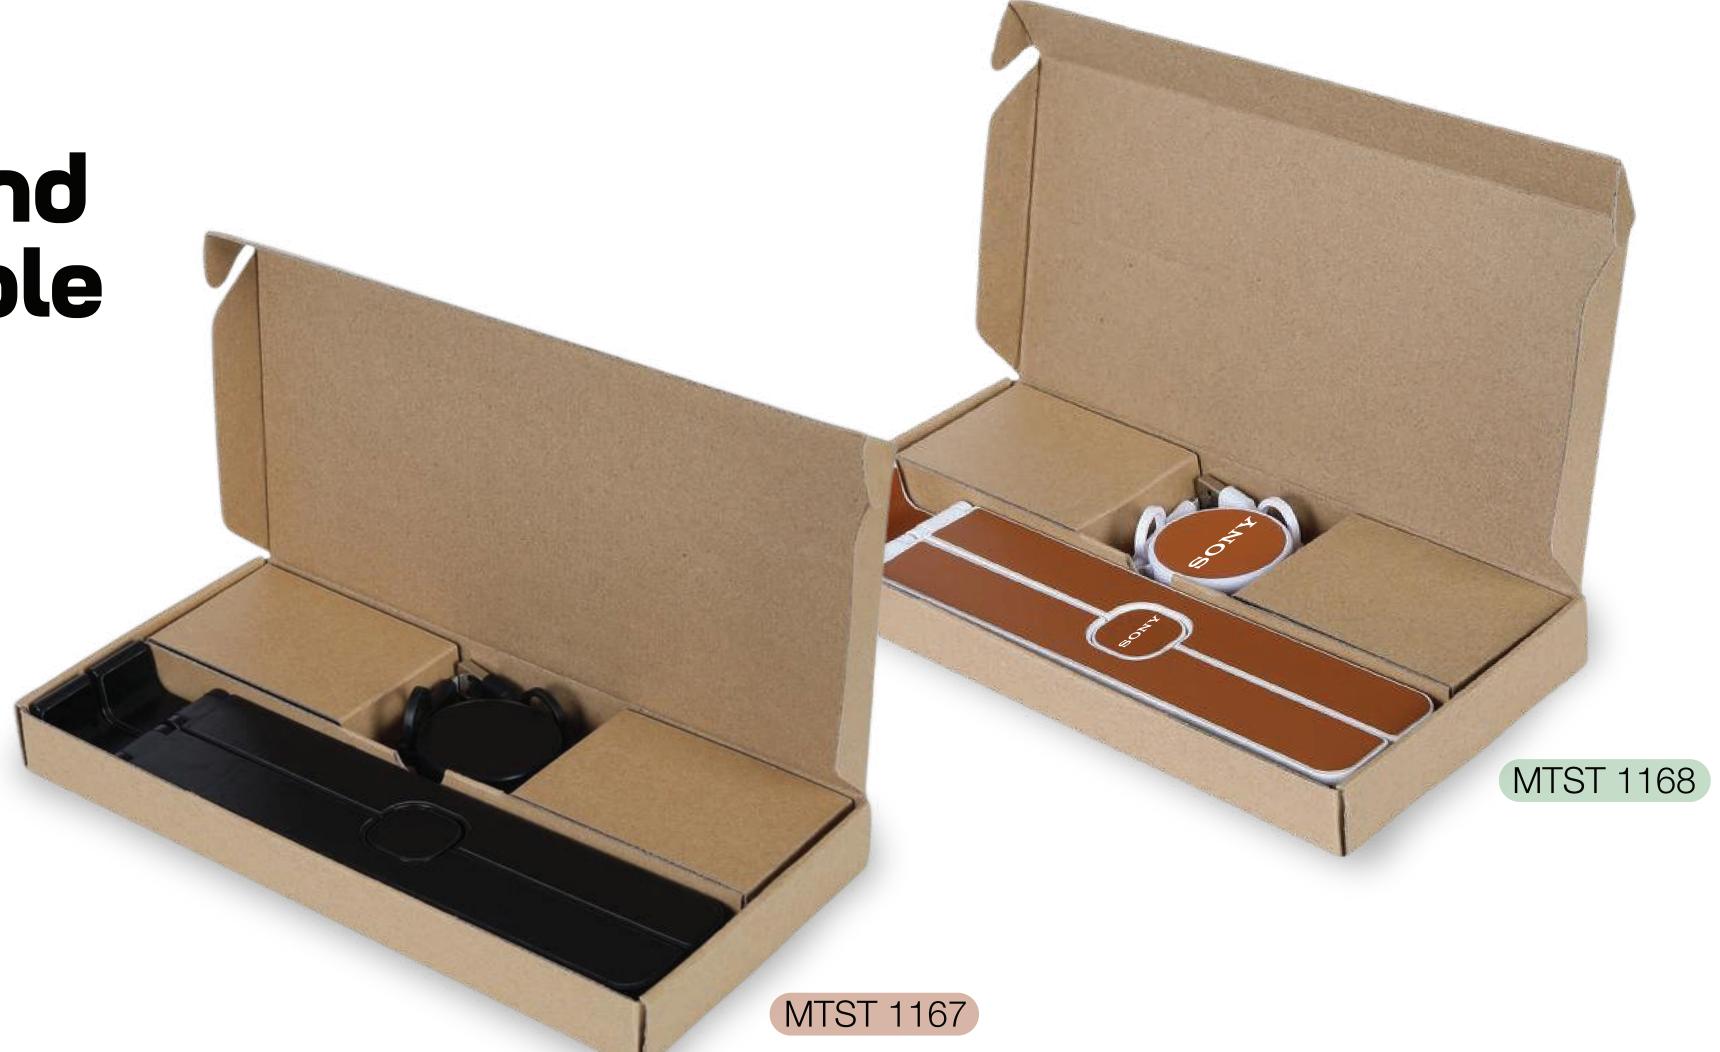

## Recycled Laptop Stand

Foldable function that allows different angle laptop adjustments for better comfort and use

Brela Custom Branding

Set of Recycled Laptop Stand and Retractable Cable

#### **Laptop Stand**

Foldable function that allows different angle laptop adjustments for better comfort and use

#### Retractable Cable

Cable extends up to 100CM in length. It has a USB-A and Type-C input and 2-in-1 (micro-USB & lightning) and Type C output.