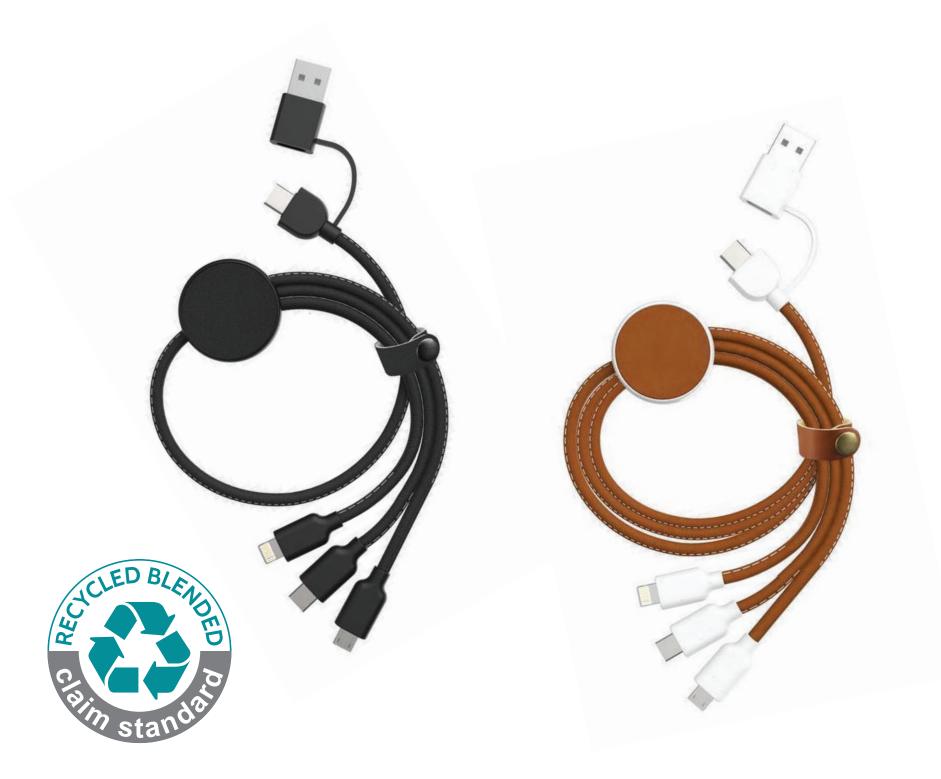

## Recycled 6-in-1 Charging Cable

USB-A and Type-C input and 2-in-1 (micro-USB and light-ning), Type-C, and micro-USB output. 120cm cable length.