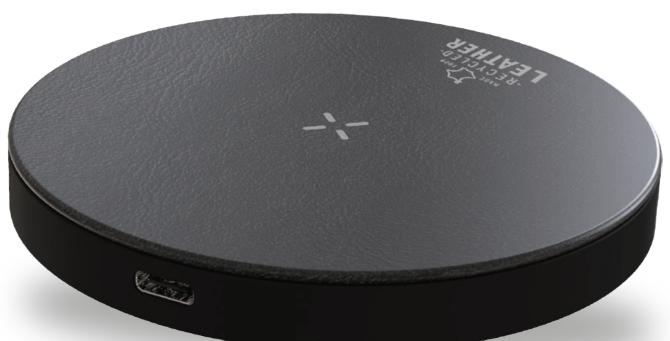

#### Recycled Leather 15W Wireless Charger

15W wireless charger compatible with all wireless devices, Android latest generations and iPhone 8 and above

ITWC 1139

ITWC 1138