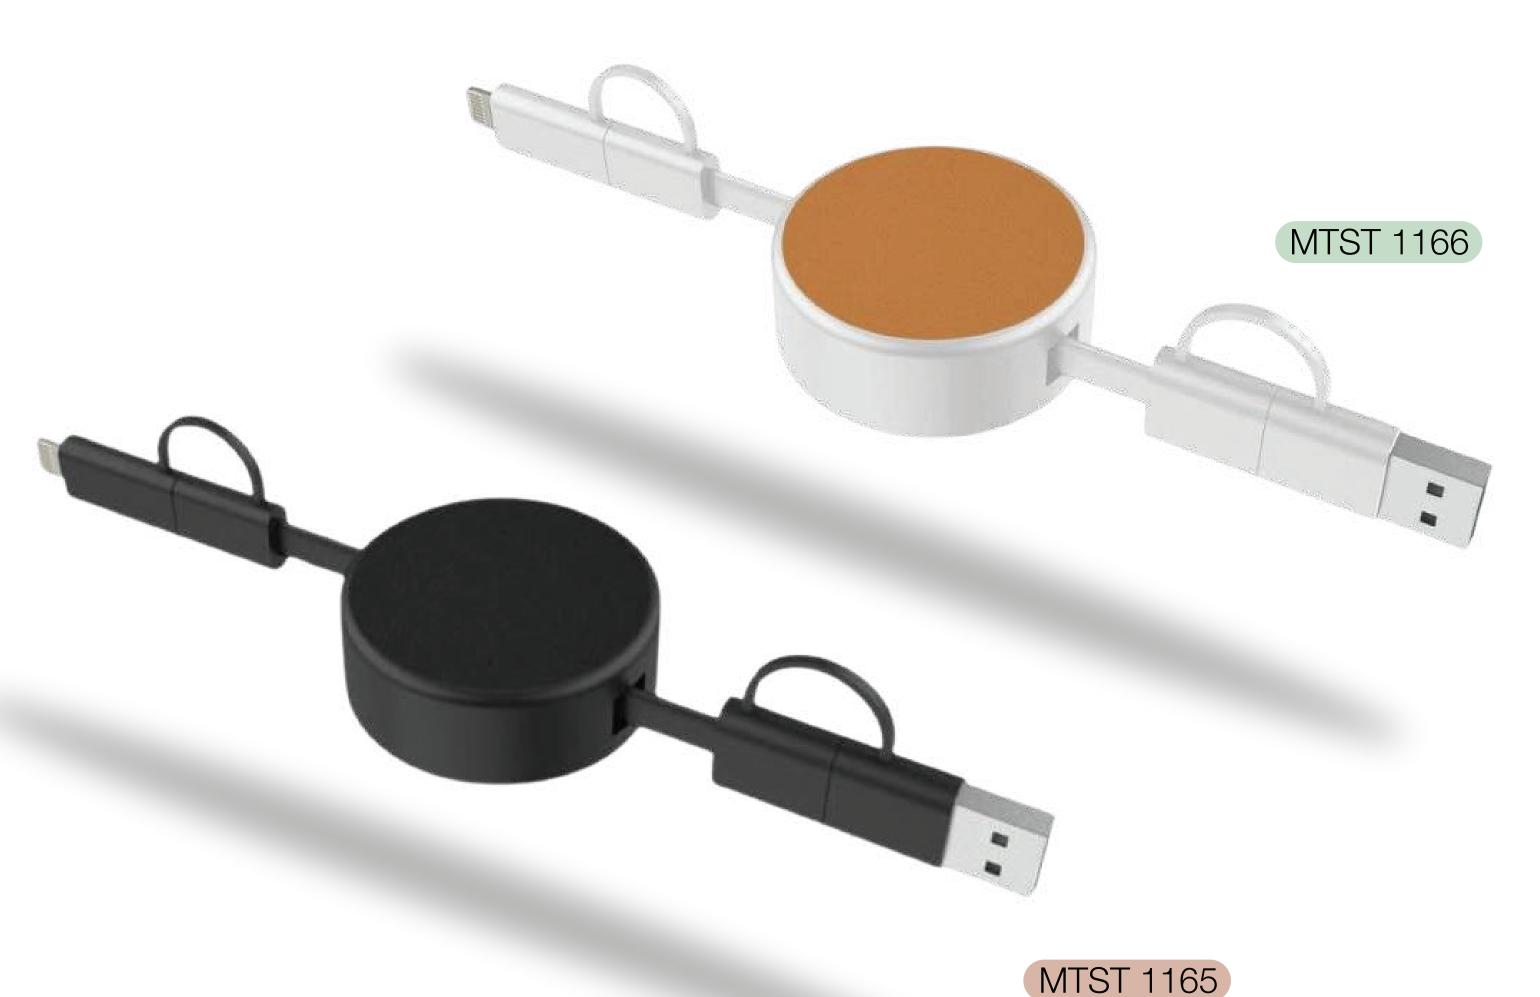

#### Recycled 6-in-1 Retractable Charging Cable

Cable extends up to 100CM in length. It has a USB-A and Type-C input and 2-in-1 (micro-USB & lightning) and Type C output.

#### Retractable Cable

Cable extends up to 100CM in length. It has a USB-A and Type-C input and 2-in-1 (micro-USB & lightning) and Type C output.