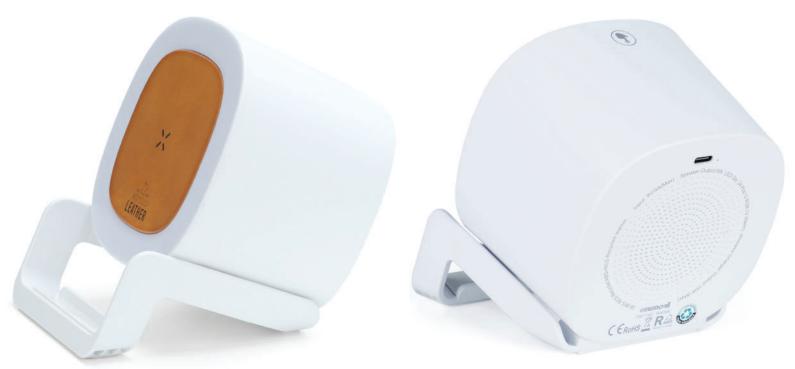

### Recycled 15W Wireless Charger Bluetooth Speaker

4-in-1 bluetooth speaker (5W), 15W wireless charger, phone stand, and ambient lamp light