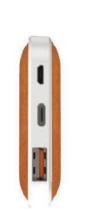

# Recycled Leather 10000mAh PD Powerbank

10,000mAh Recycled Leather Powerbank with 18W PD fast charging and 10W wireless charging

1HR FULL

CHARGE!

ITPB 1141