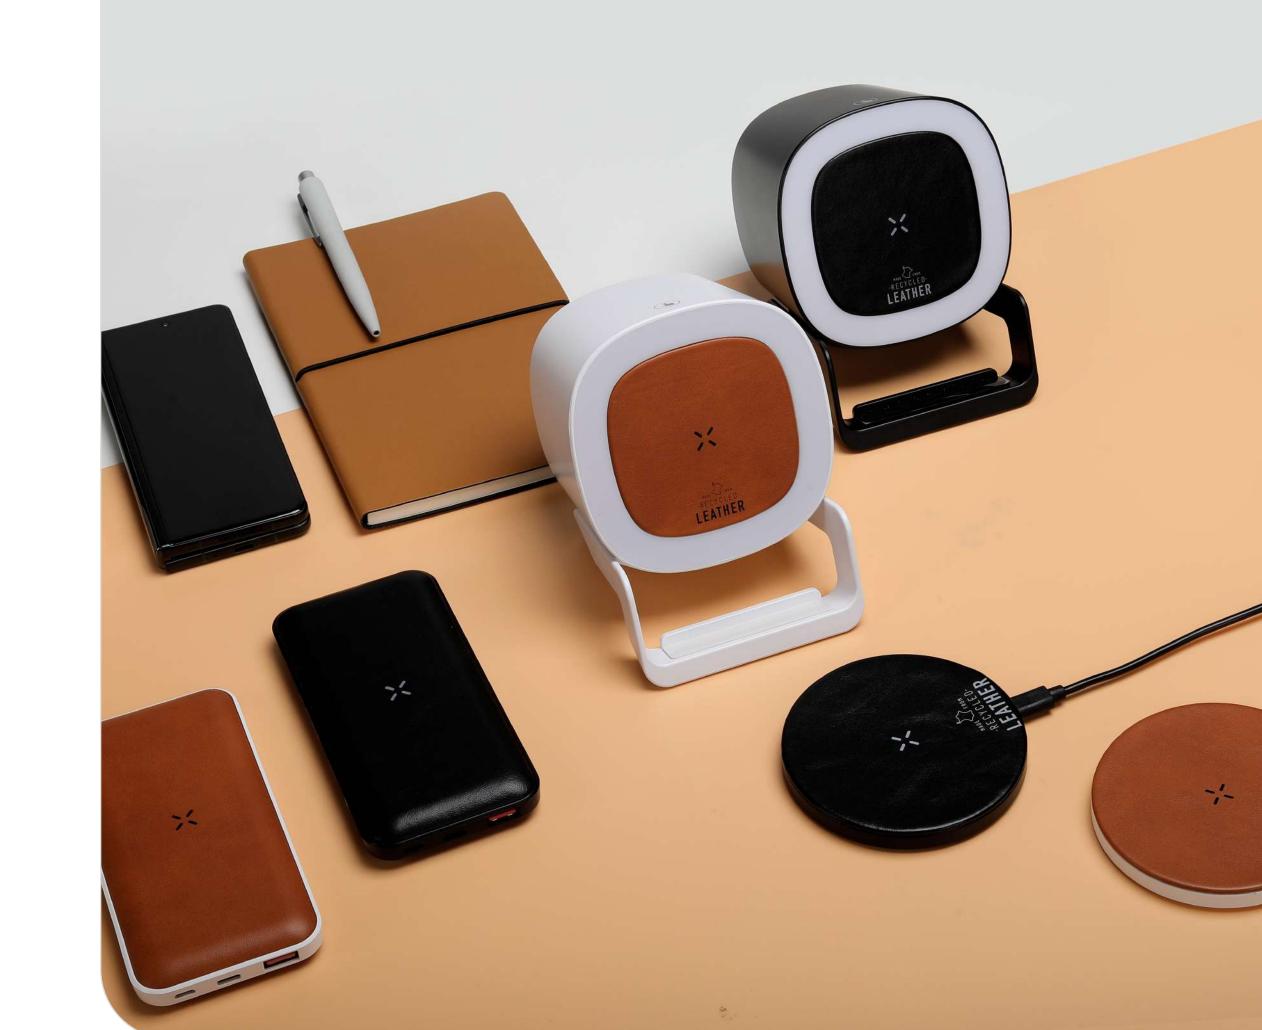

### Recycled 15W Wireless Charger Bluetooth Speaker

4-in-1 bluetooth speaker (5W), 15W wireless charger, phone stand, and ambient lamp light

# Recycled Leather 10000mAh PD Powerbank

10,000mAh Recycled Leather Powerbank with 18W PD fast charging and 10W wireless charging

1HR FULL

CHARGE!

ITPB 1141

#### Recycled Leather 15W Wireless Charger

15W wireless charger compatible with all wireless devices, Android latest generations and iPhone 8 and above

ITWC 1139

ITWC 1138

# Recycled 10W Wireless Charger Phone Stand

Dual-charging feature for better compatibility and allows vertical or horizontal phone charging options.

ITWC 1160