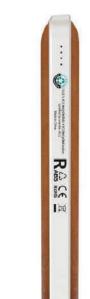

#### Recycled Leather 15W Wireless Charger

15W wireless charger compatible with all wireless devices, Android latest generations and iPhone 8 and above

ITWC 1139

ITWC 1138