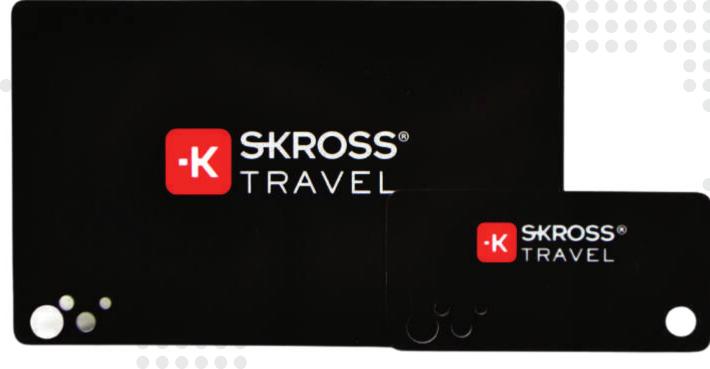

# TSA Lock Gift Set with 2 Card Keys

For support & warranty, please email info@skross.com

FOSK 2146