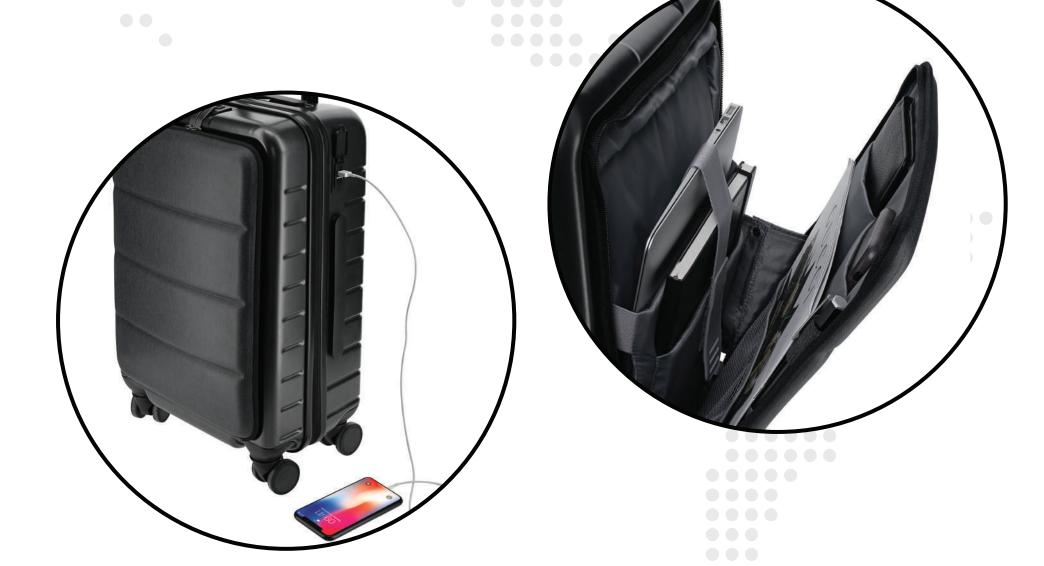

## Foldable Trolley Bag

For support & warranty, please email info@skross.com

**TBSK 2145** 

20" Overnighter Cabin Trolley Bag

**BPGL 2108** 