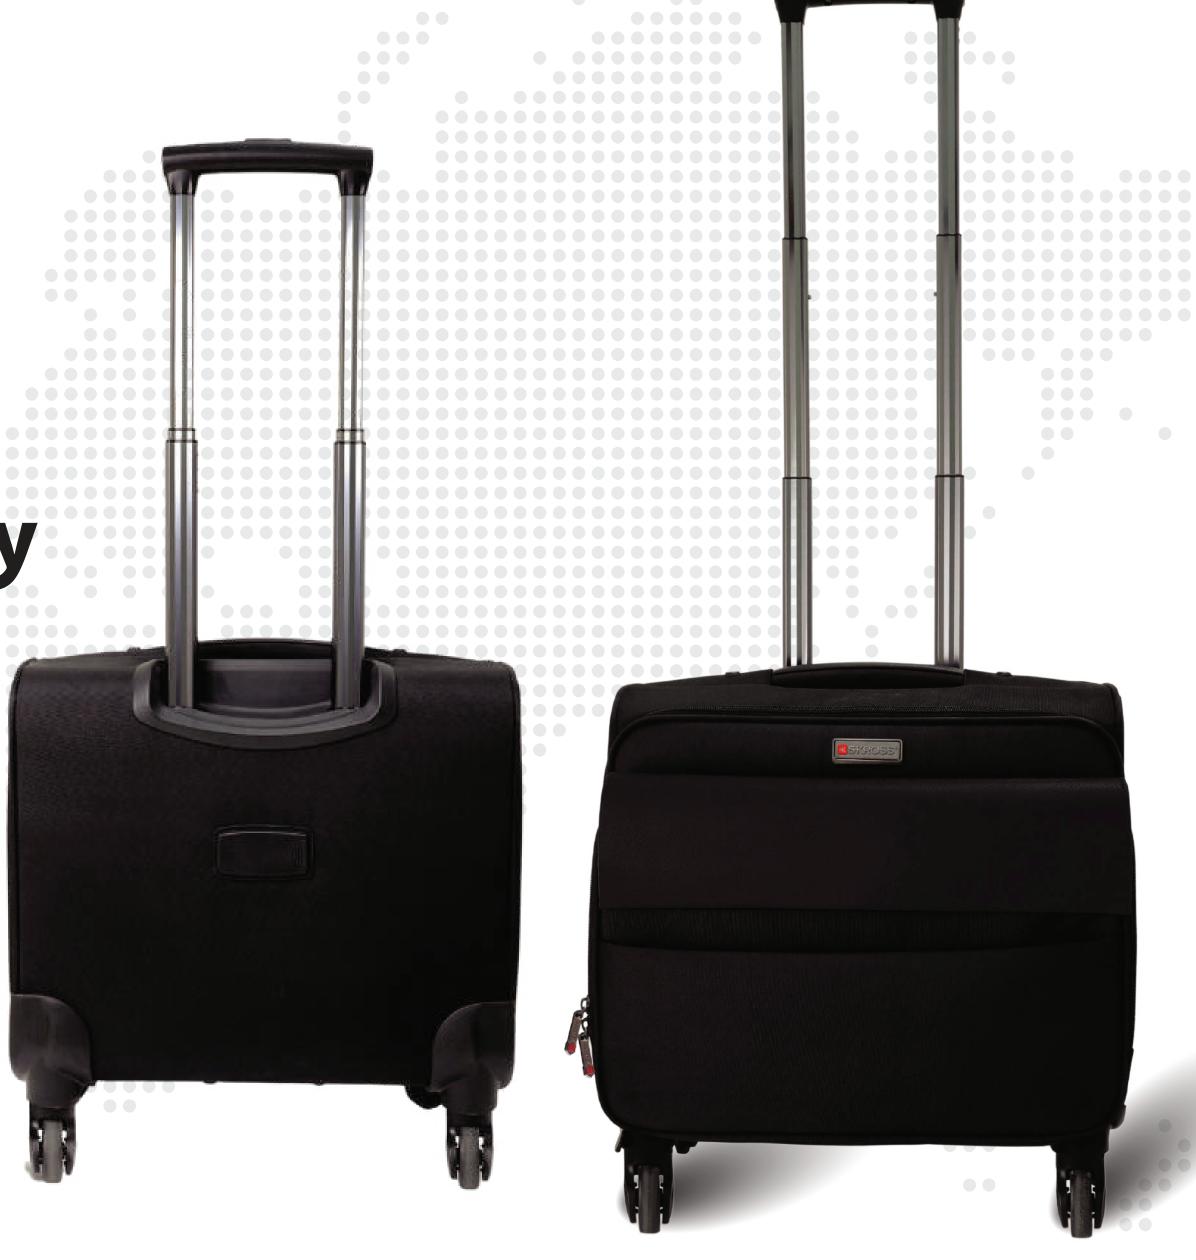

#### Urban 15.6" Laptop Backpack

**BPSK 2137** 

Executive 15.6"
Laptop Backpack

For support & warranty, please email info@skross.com

TBSK 2138

**Business Overnighter Trolley** 

For support & warranty, please email info@skross.com