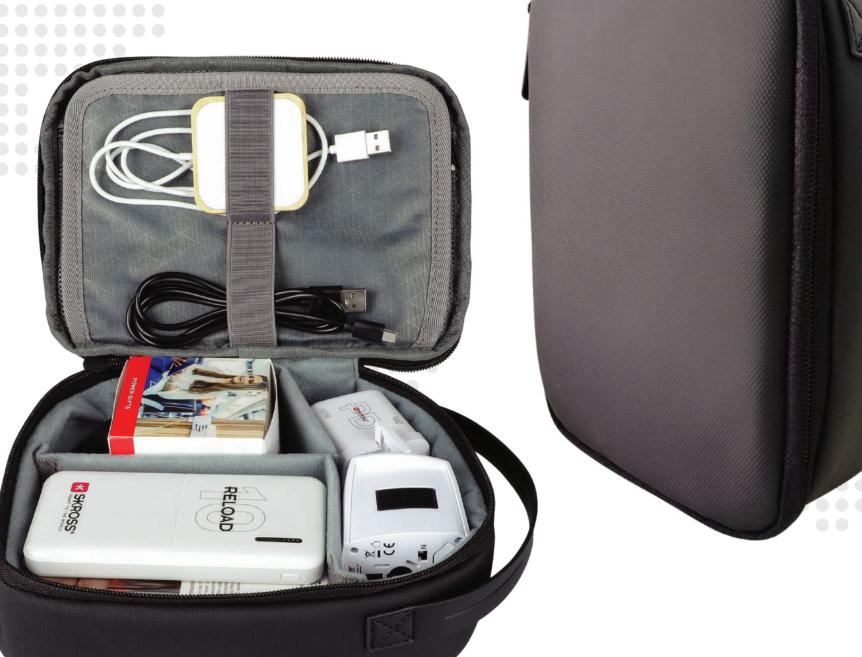

**HPSK 2134** 

Electronics & Accessories Flexible

Organizer Case

**ITSK 1184** 

LCD Touchscreen Premium Digital Luggage Scale

**DWSK 3161** 