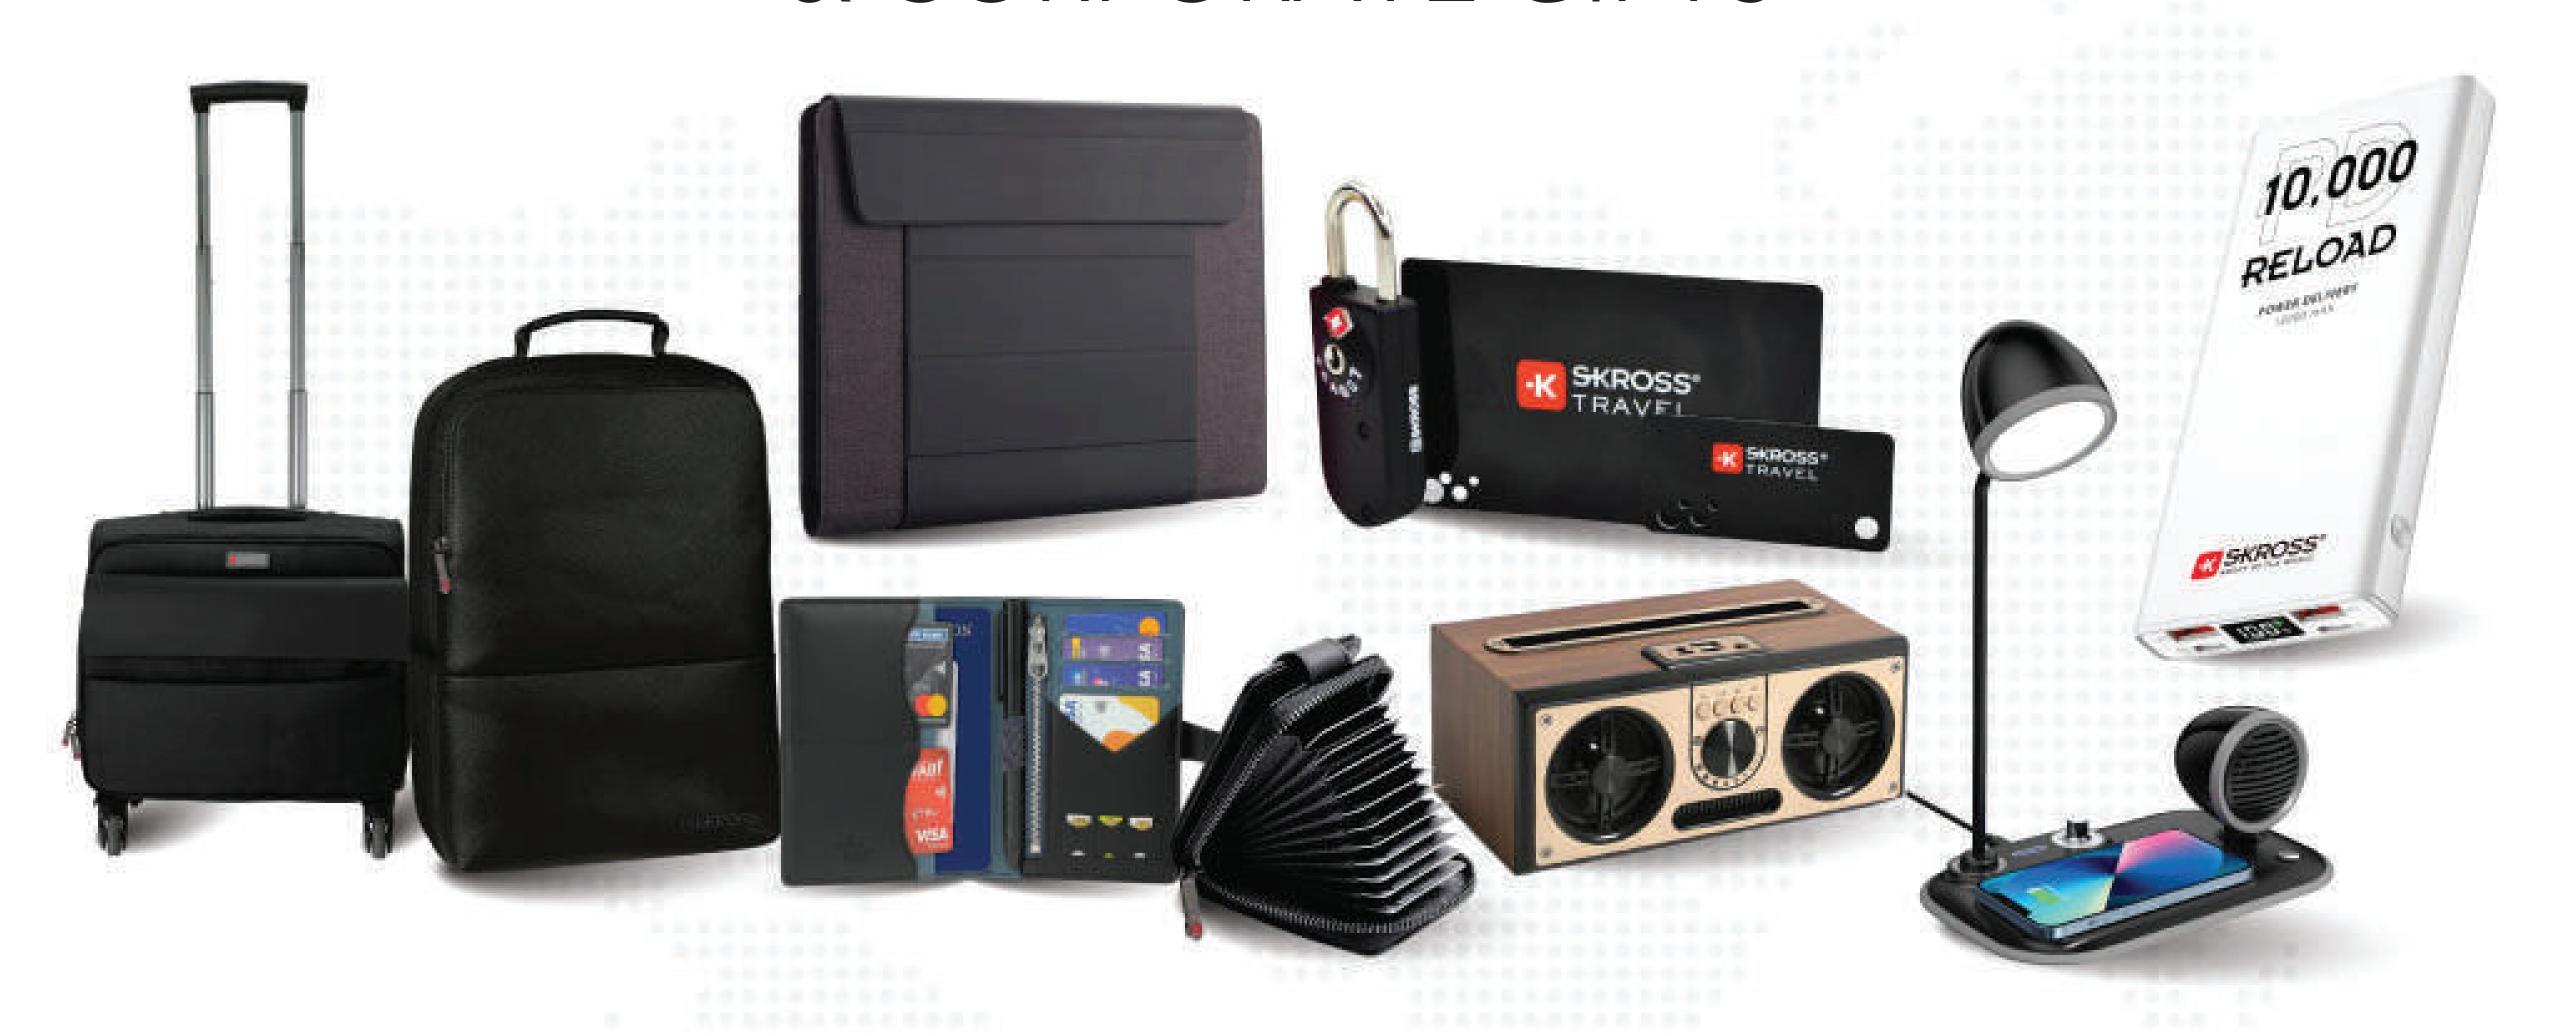

#### THE ORIGINAL SWISS TRAVEL BRAND

SKROSS® is successfully positioned as one of the leading brands for high-quality travel accessories world-wide. The range of products includes the famous and unique world travel adapters, USB chargers, power banks and charge & sync cables. SKROSS® premium products are globally renowned as safe, simple and Swiss.

#### Urban 15.6" Laptop Backpack

**BPSK 2137** 

Executive 15.6"
Laptop Backpack

For support & warranty, please email info@skross.com

TBSK 2138

**Business Overnighter Trolley** 

For support & warranty, please email info@skross.com

**HPSK 2134** 

Electronics & Accessories Flexible

Organizer Case

**ITSK 1184** 

LCD Touchscreen Premium Digital Luggage Scale

**DWSK 3161** 

# Insulated Travel Stainless Steel Tumbler

For support & warranty, please email info@skross.com

For support & warranty, please email info@skross.com

**TASK 2126** 

# TSA Lock Gift Set with 2 Card Keys

For support & warranty, please email info@skross.com

FOSK 2146

#### **Document Clutch**

EXPANDABLE

SLEEVE

EXTRA INSIDE POCKET

LIGHTWEIGHT DESIGN

For support & warranty, please email info@skross.com

**TBSK2147** 

## Foldable Trolley Bag

For support & warranty, please email info@skross.com

**TBSK 2145** 

20" Overnighter Cabin Trolley Bag

**BPGL 2108** 

### 15.6" Everyday Laptop Backpack

# Giftelogy

**ITSP 1143** 

Retro Wood 20W
Bluetooth Speaker
with FM

3 in 1 Wireless
Charger Lamp with
Speaker