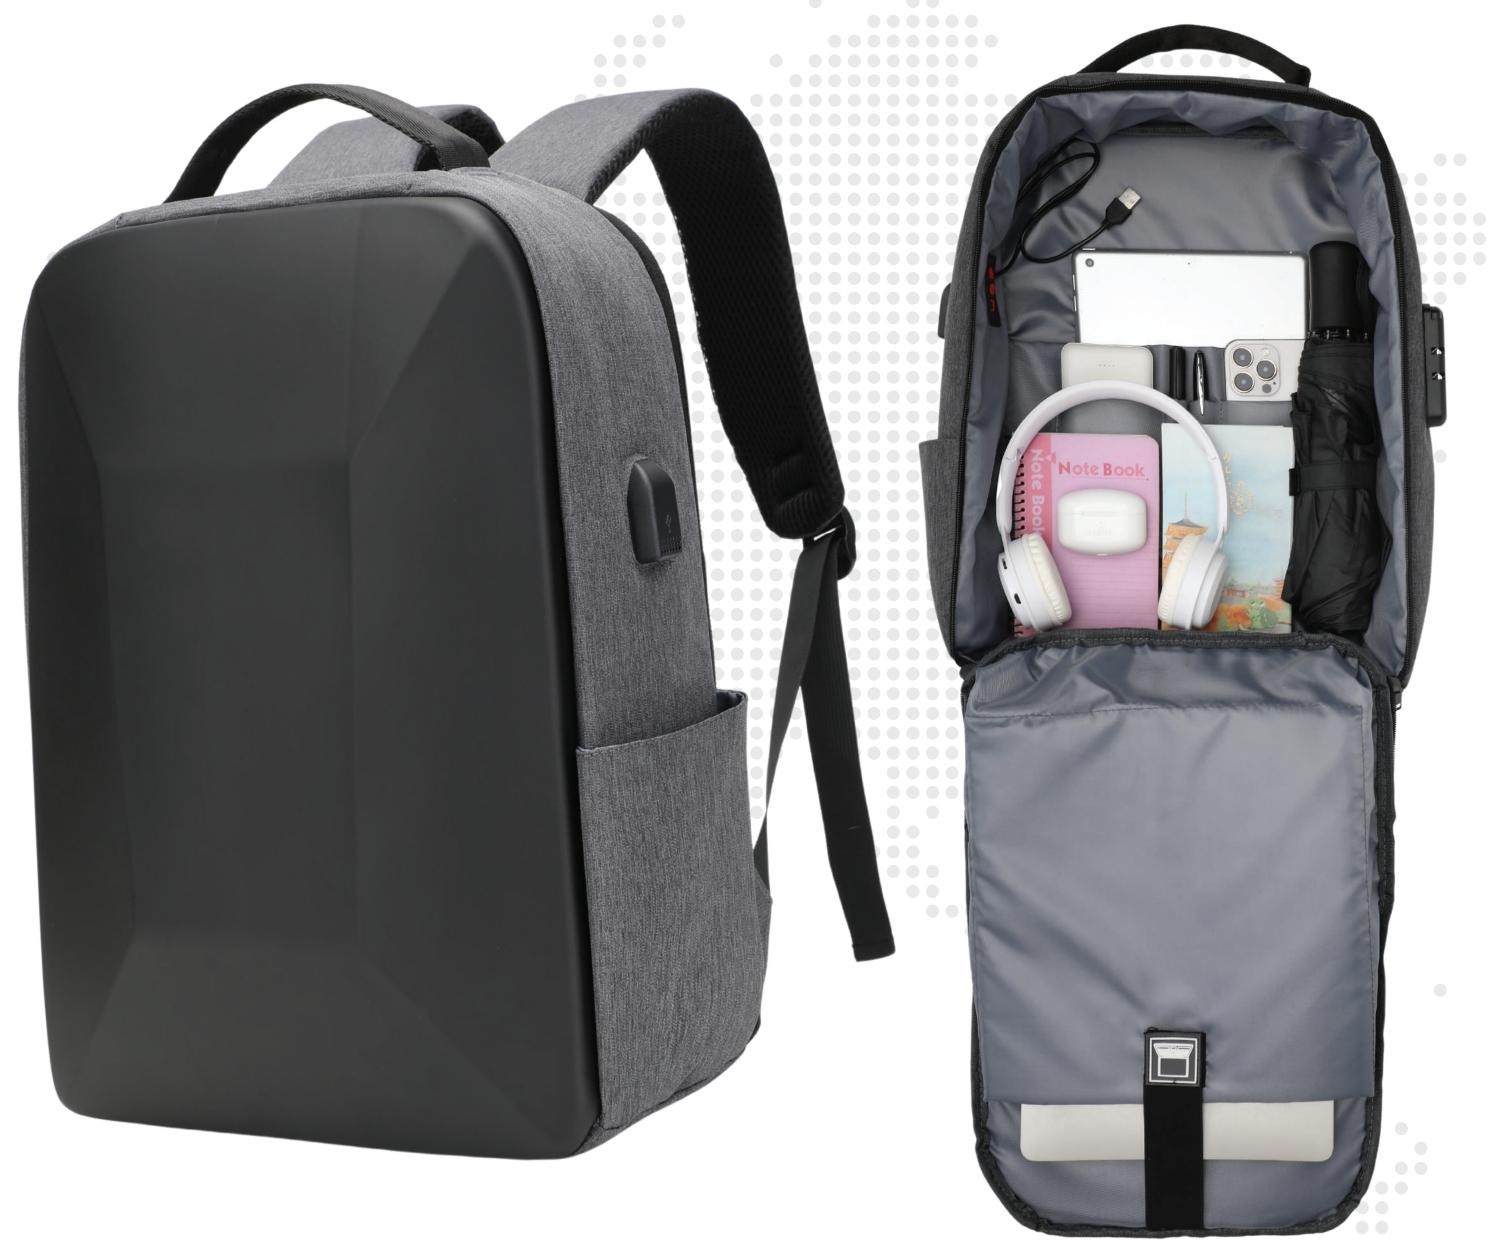

#### Urban 15.6" Laptop Backpack

**BPSK 2137** 

Executive 15.6"
Laptop Backpack

For support & warranty, please email info@skross.com

TBSK 2138

**Business Overnighter Trolley** 

For support & warranty, please email info@skross.com