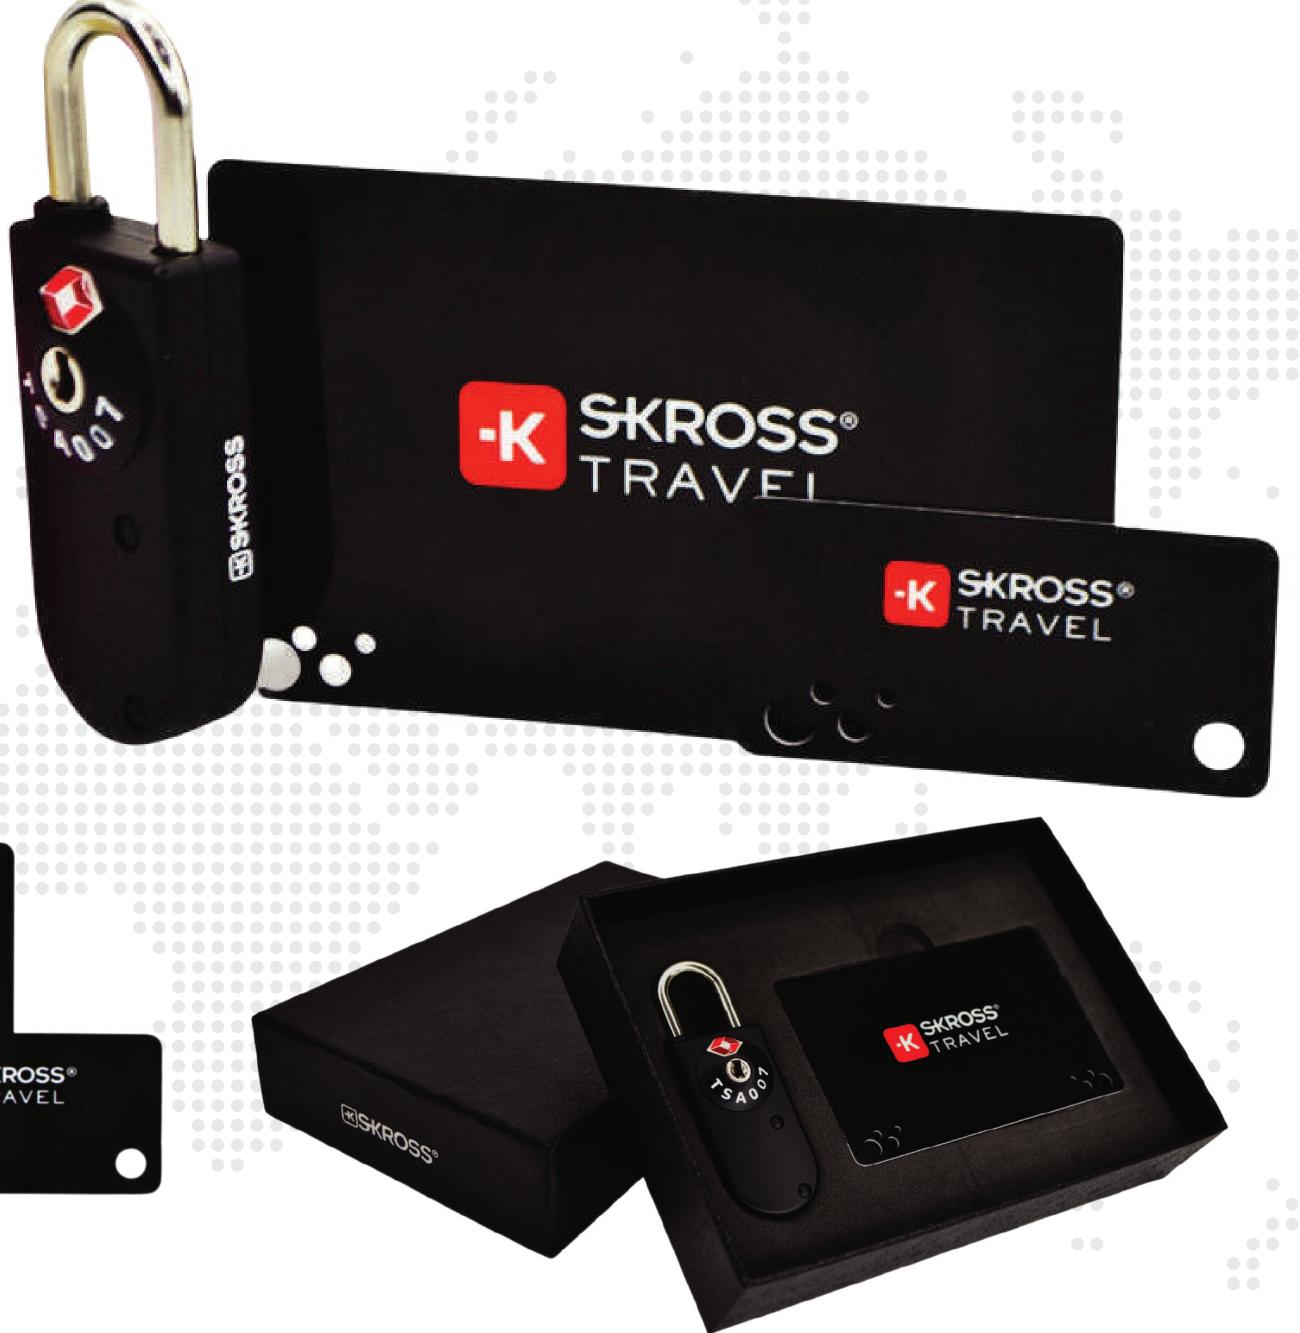

# TSA Lock Gift Set with 2 Card Keys

For support & warranty, please email info@skross.com

FOSK 2146