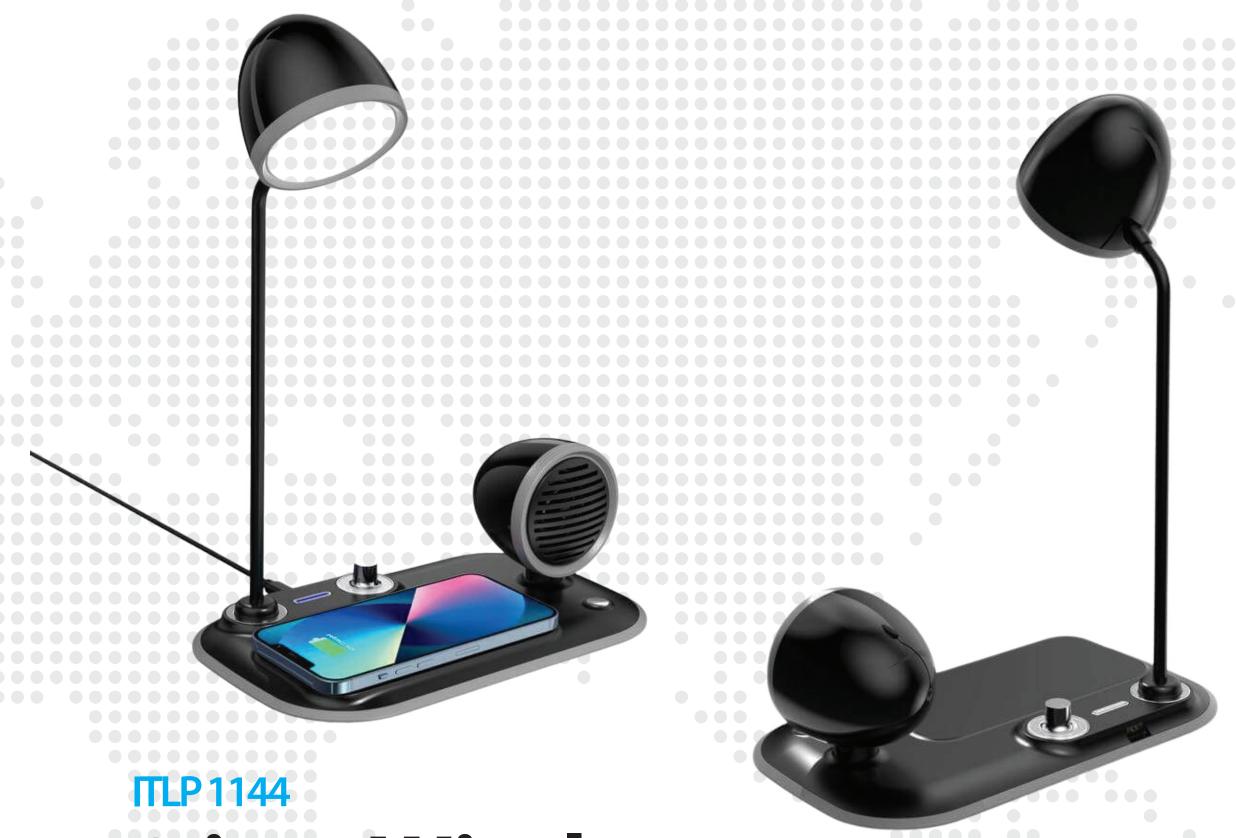

# Giftelogy

**ITSP 1143** 

Retro Wood 20W
Bluetooth Speaker
with FM

3 in 1 Wireless
Charger Lamp with
Speaker