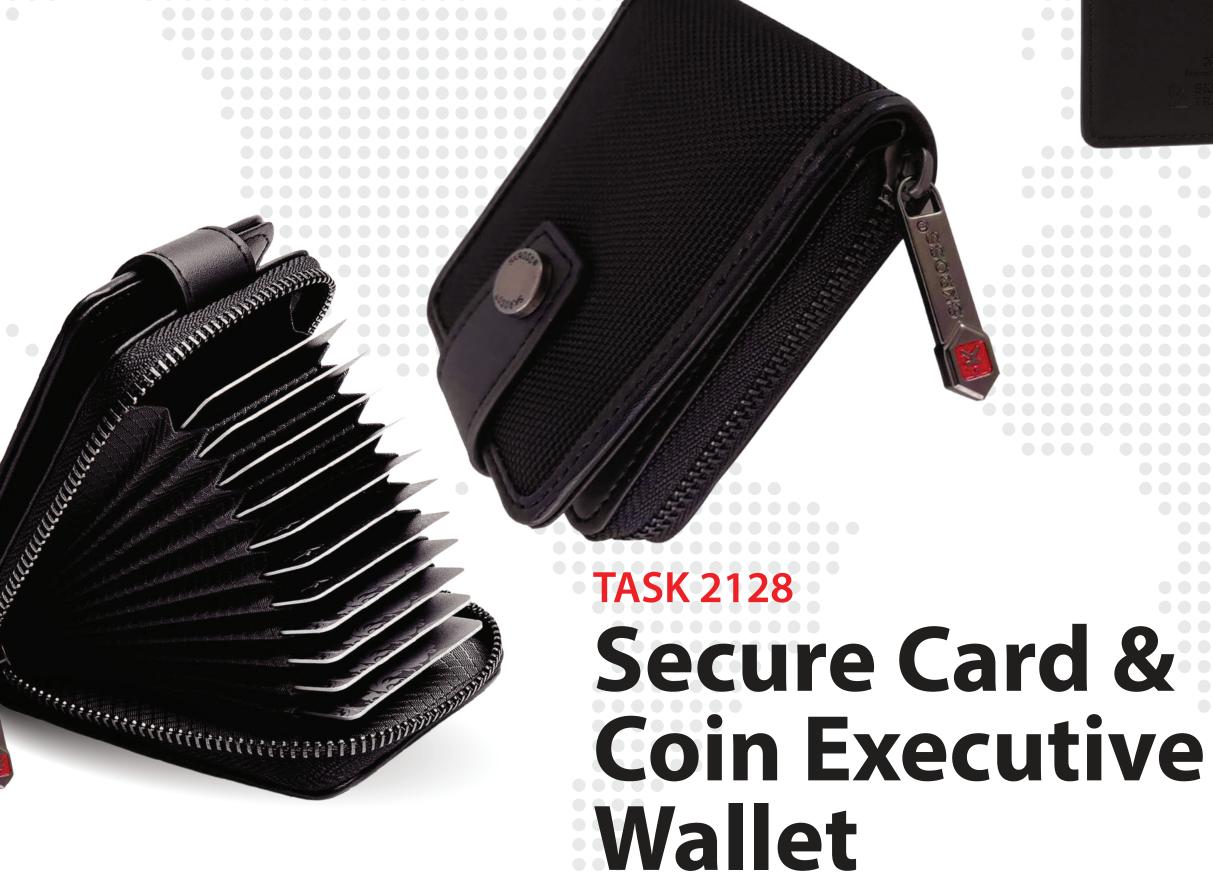

# TSA Lock Gift Set with 2 Card Keys

For support & warranty, please email info@skross.com

FOSK 2146