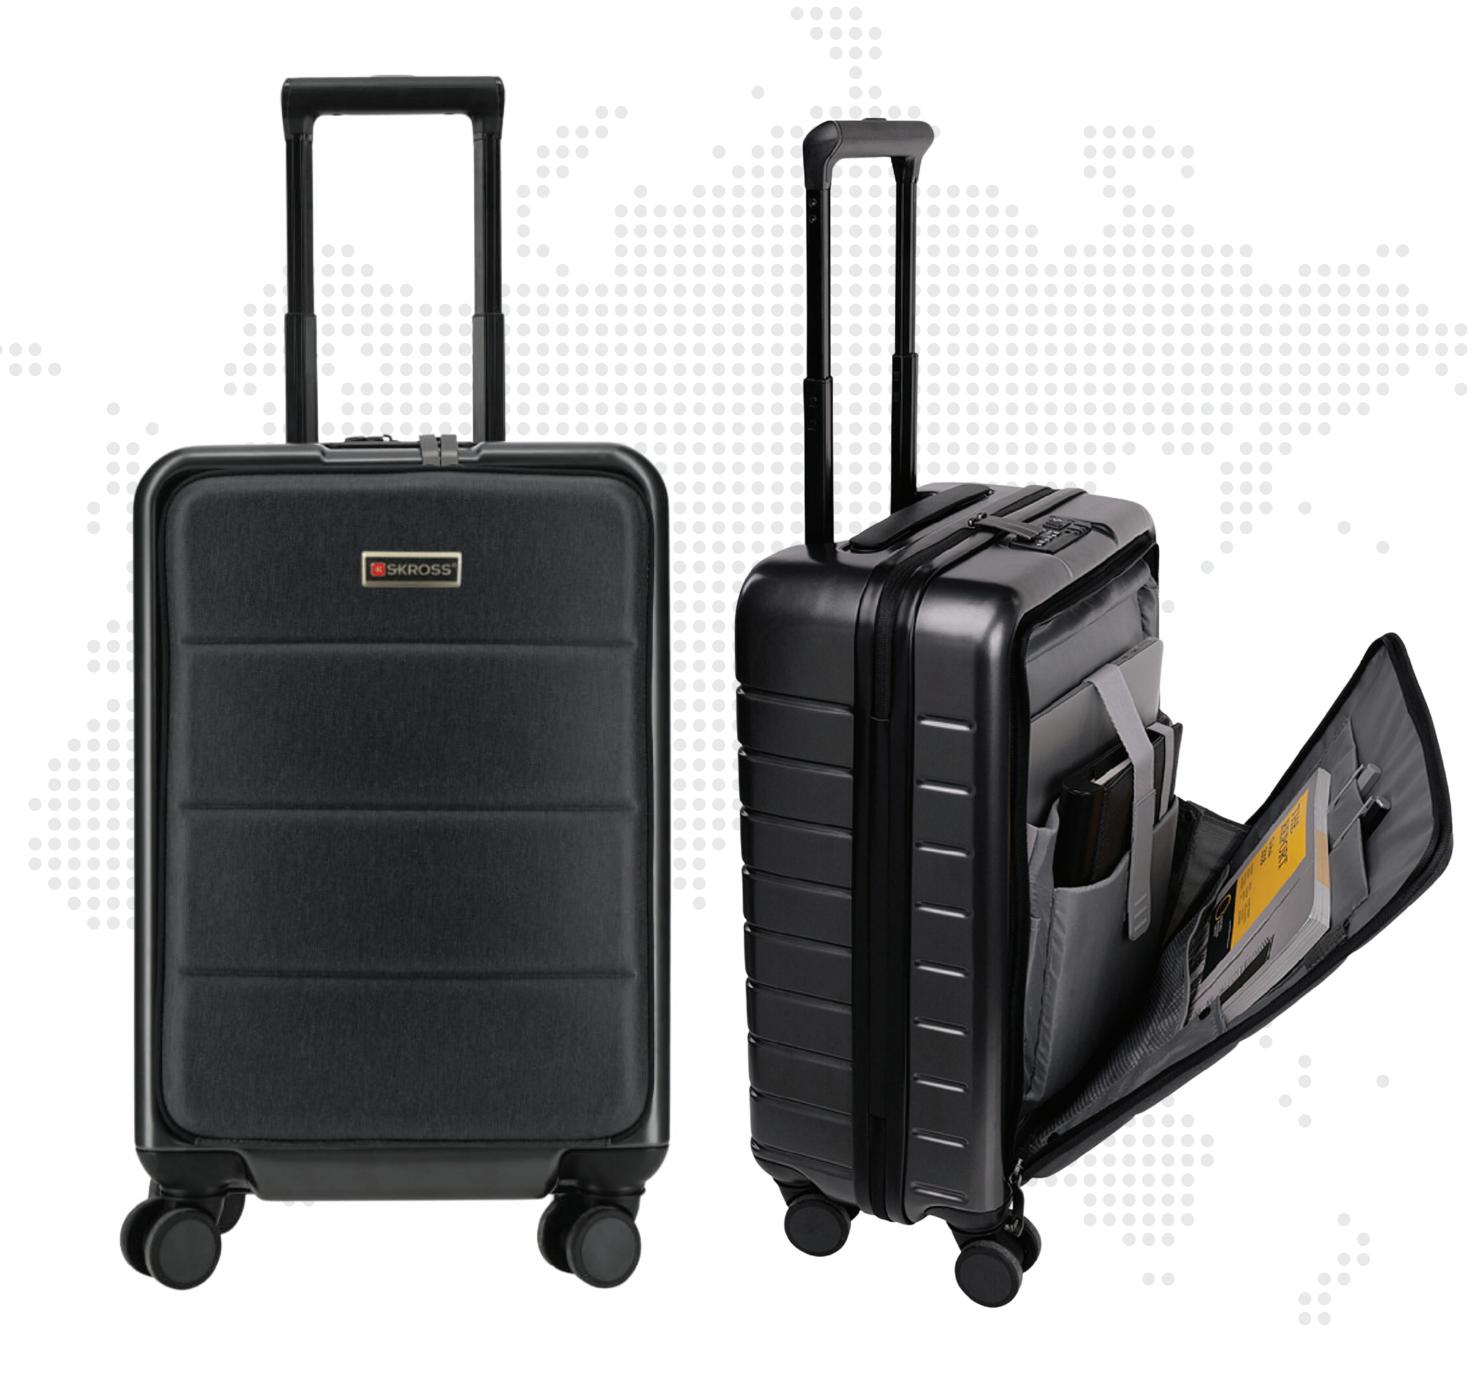

## Foldable Trolley Bag

For support & warranty, please email info@skross.com

**TBSK 2145** 

20" Overnighter Cabin Trolley Bag

**BPGL 2108** 