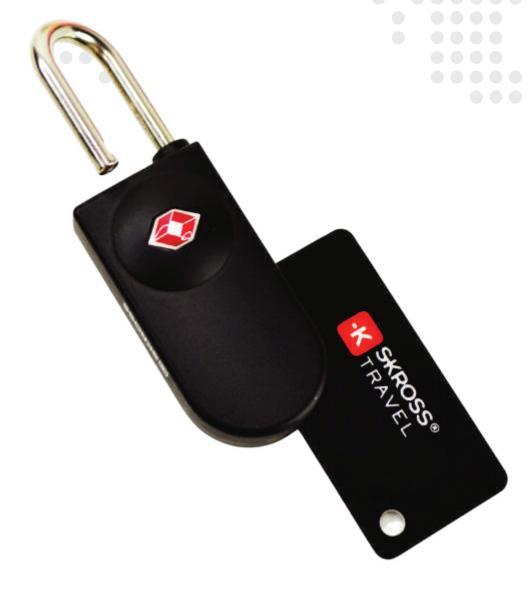

# TSA Lock Gift Set with 2 Card Keys

For support & warranty, please email info@skross.com

FOSK 2146