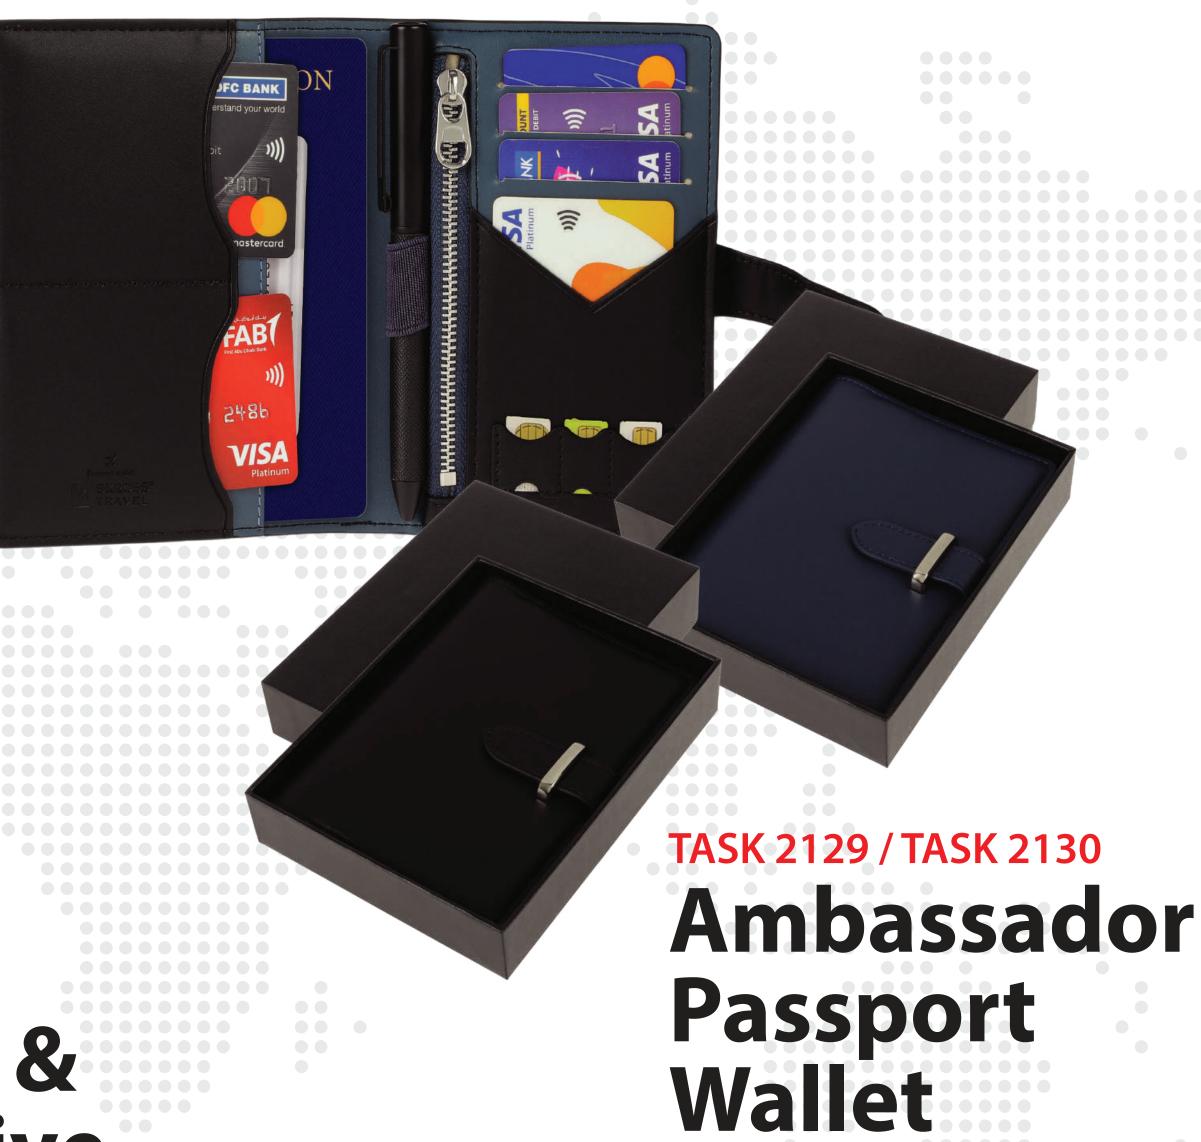

# TSA Lock Gift Set with 2 Card Keys

For support & warranty, please email info@skross.com

FOSK 2146