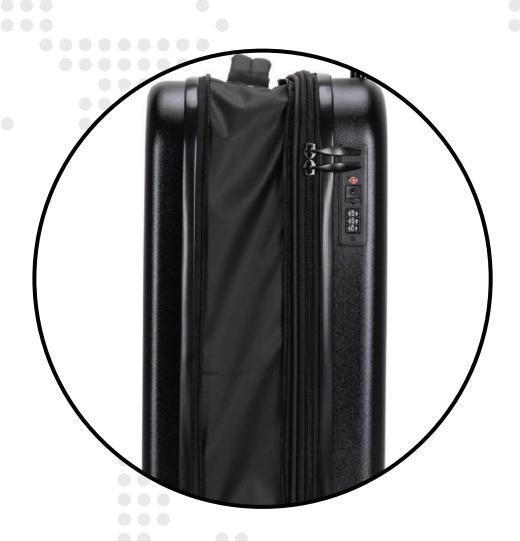

# TSA Lock Gift Set with 2 Card Keys

For support & warranty, please email info@skross.com

FOSK 2146