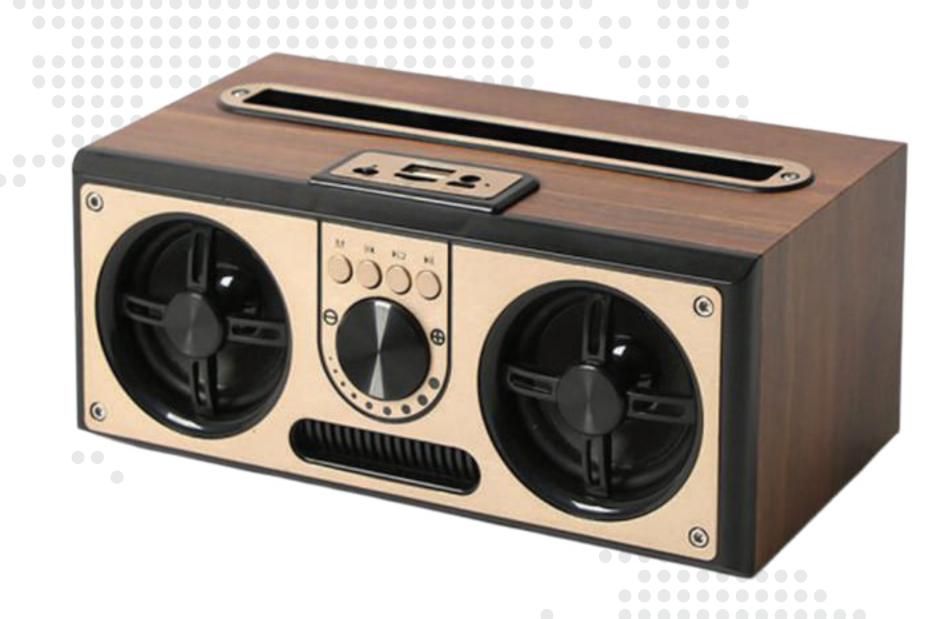

# Giftelogy

**ITSP 1143** 

Retro Wood 20W
Bluetooth Speaker
with FM

3 in 1 Wireless
Charger Lamp with
Speaker