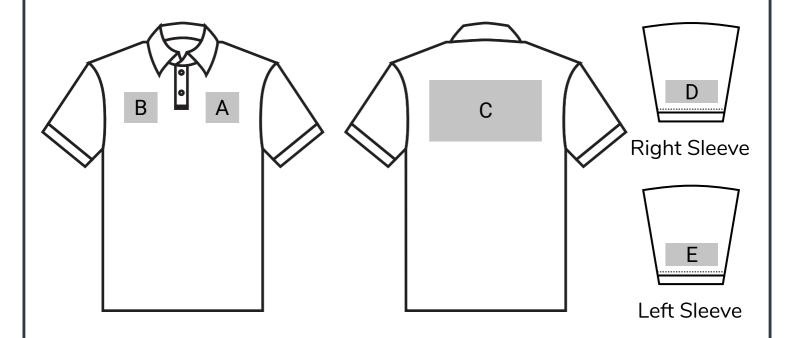

## **POSITION A**

Max Area: 9cm wide x 9cm high

- 1. Screen Printing, 1-4 colors
- 2. Embroiderv
- 3. Heat Transfer Printing, Full color

### **POSITION C**

Max Area: 27cm wide x 12cm high

- 1. Screen Printing, 1-4 colors
- 2. Heat Transfer Printing, Full color

#### **POSITION E**

Max Area: 9cm wide x 6cm high

- 1. Screen Printing, 1-4 colors
- 2. Embroidery
- 3. Heat Transfer Printing, Full color

### **POSITION B**

Max Area: 9cm wide x 9cm high

- 1. Screen Printing, 1-4 colors
- 2. Embroidery
- 3. Heat Transfer Printing, Full color

#### POSITION D

Max Area: 9cm wide x 6cm high

- 1. Screen Printing, 1-4 colors
- 2. Embroidery
- 3. Heat Transfer Printing, Full color