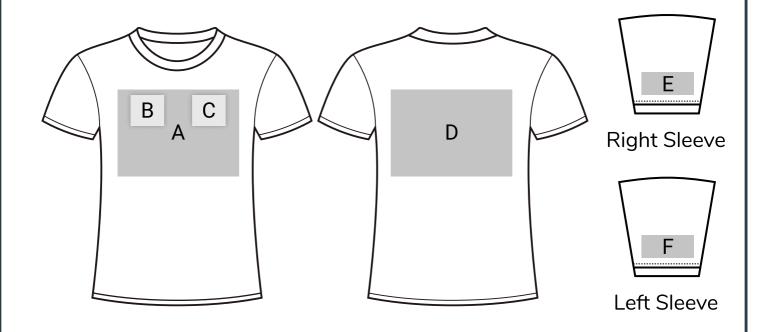

### **POSITION A**

Max Area: 27cm wide x 20cm high

- 1. Screen Printing, 1-4 colors
- 2. Heat Transfer Printing, Full color

### **POSITION C**

Max Area: 10cm wide x 10cm high

- 1. Screen Printing, 1-4 colors
- 2. Embroidery
- 3. Heat Transfer Printing, Full color

#### **POSITION E**

Max Area: 10cm wide x 8cm high

- 1. Screen Printing, 1-4 colors
- 2. Embroidery
- 3. Heat Transfer Printing, Full color

#### **POSITION B**

Max Area: 10cm wide x 10cm high

- 1. Screen Printing, 1-4 colors
- 2. Embroidery
- 3. Heat Transfer Printing, Full color

#### POSITION D

Max Area: 27cm wide x 20cm high

- 1. Screen Printing, 1-4 colors
- 2. Heat Transfer Printing, Full color

#### **POSITION F**

Max Area: 10cm wide x 8cm high

- 1. Screen Printing, 1-4 colors
- 2. Embroidery
- 3. Heat Transfer Printing, Full color