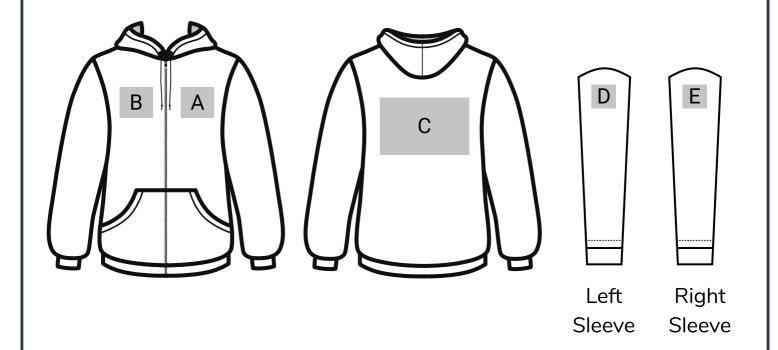

### **POSITION A**

Max Area: 10cm wide x 10cm high

- 1. Screen Printing, 1-4 colors
- 2. Embroidery
- 3. Heat Transfer Printing, Full color

#### **POSITION C**

Max Area: 25cm wide x 15cm high

- 1. Screen Printing, 1-4 colors
- 2. Heat Transfer Printing, Full color

#### **POSITION E**

Max Area: 10cm wide x 10cm high

- 1. Screen Printing, 1-4 colors
- 2. Embroidery
- 3. Heat Transfer Printing, Full color

#### **POSITION B**

Max Area: 10cm wide x 10cm high

- 1. Screen Printing, 1-4 colors
- 2. Embroidery
- 3. Heat Transfer Printing, Full color

#### **POSITION D**

Max Area: 10cm wide x 10cm high

- 1. Screen Printing, 1-4 colors
- 2. Embroidery
- 3. Heat Transfer Printing, Full color