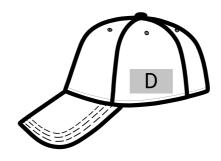

#### POSITION D

Max Area: 6cm wide x 4cm high

- 1. Screen Printing, 1-4 colors
- 2. Embroidery
- 3. Heat Transfer Printing, Full color