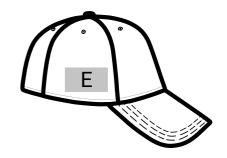

### **POSITION E**

Max Area: 6cm wide x 4cm high

- 1. Screen Printing, 1-4 colors
- 2. Embroidery
- 3. Heat Transfer Printing, Full color