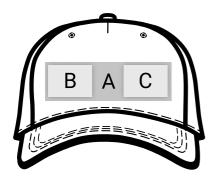

#### **POSITION A**

Max Area: 10cm wide x 5cm high

- 1. Screen Printing, 1-4 colors
- 2. Embroidery
- 3. Heat Transfer Printing, Full color

#### **POSITION C**

Max Area: 6cm wide x 5cm high

- 1. Screen Printing, 1-4 colors
- 2. Embroidery
- 3. Heat Transfer Printing, Full color

#### **POSITION B**

Max Area: 6cm wide x 5cm high

- 1. Screen Printing, 1-4 colors
- 2. Embroidery
- 3. Heat Transfer Printing, Full color