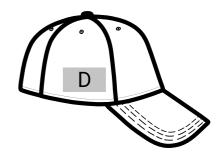

### **POSITION D**

Max Area: 6cm wide x 4cm high

- 1. Heat Transfer Printing, Full Color
- 2. Embroidery