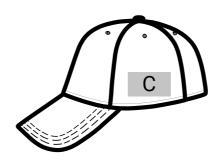

#### **POSITION C**

Max Area: 6cm wide x 4cm high

- 1. Heat Transfer Printing, Full Color
- 2. Embroidery