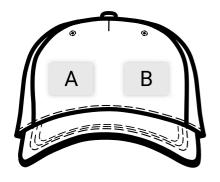

### **POSITION A**

Max Area: 6cm wide x 5cm high

- 1. Heat Transfer Printing, Full Color
- 2. Embroidery

## **POSITION B**

Max Area: 6cm wide x 5cm high

- 1. Heat Transfer Printing, Full Color
- 2. Embroidery