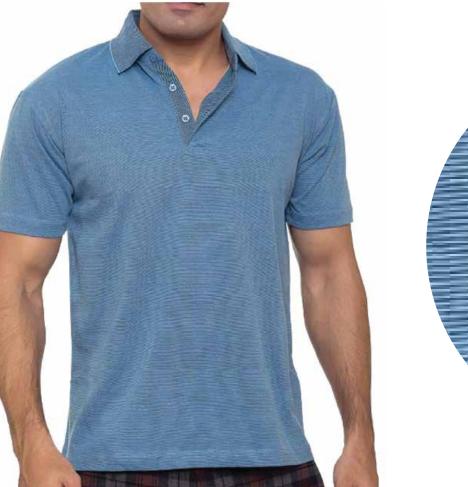

# Santhome COMO Premium Texture Knit Polo Shirt

Our latest premium polo shirt with dual-tone textured fabric and jacquard collar and cuffs for a stylish look.

Como gives a fashionable yet casual look, and it's quite versatile in terms of uses. Made with premium 100% lightweight polyester (180GSM) with cooling DryNCool moisture wicking technology added.

Quick-dry fabric and moisture-wicking

White

Coconut button

Navy Blue

Ultra-soft, moisture-wicking material for exceptional comfort

Cobalt Blue

Black