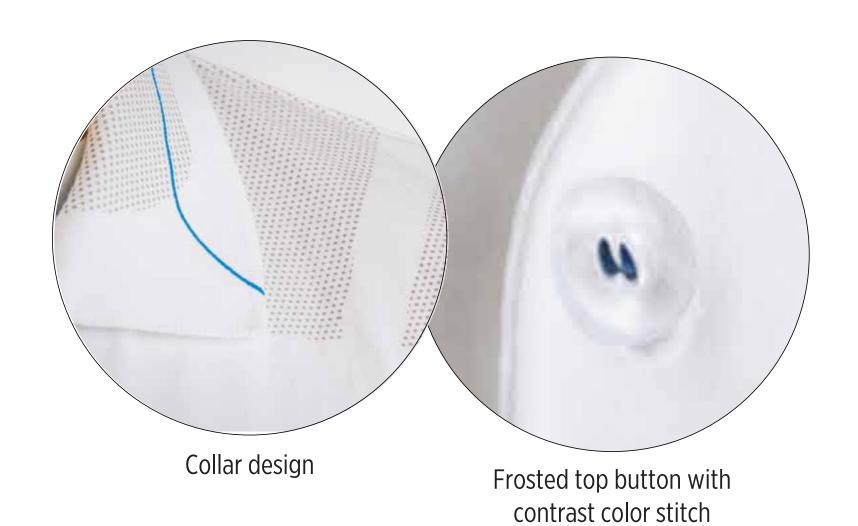

# TROPIKANA Polo Shirt with UV Protection

Dryncool executive wear. Premium quality. No-fuss performance. Creaseless. The subtle combinations of corporate colors on sleeves, collar, placket & pocket give a modern, stylish, yet a corporate look to this polo.

Inside face has texture to enhance moisture management. Outside flat texture facilitates excellent decoration results by printing, embroidery work & feels great.