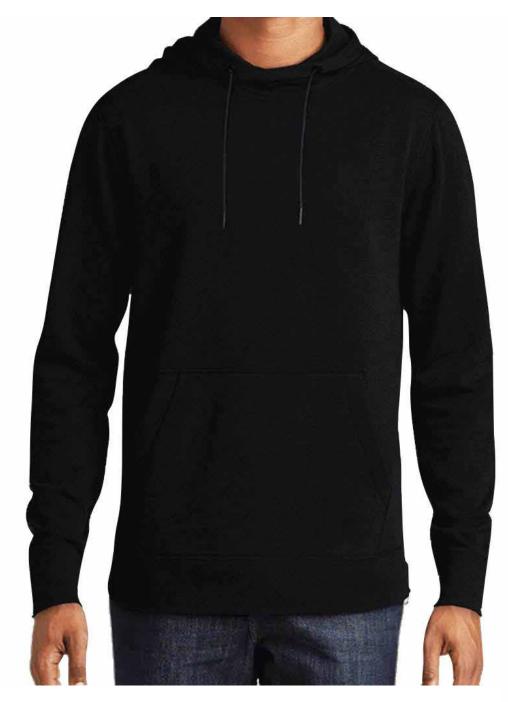

# ARTIK SANTHOME Hoodie with and without Zipper

ARTIK Collection Hoodies are made from high quality fleece. The insides are brushed to keep you warm, while the outside is soft and comfortable. Contrasting trims, stylish drawcords and pullers add to the elegance. ARTIK Hooded Sweatshirts are a must have.

# IGLOO SANTHOME Hoodie with and without Zipper

IGLOO Collection Hoodies are made from high quality single fleece. The inside is brushed which keeps you warm. The outer is plain and smooth. Contrasting Trims add to the elegance. Kangaroo pockets that keep your hands cozy. These hoodies make a perfect outdoor must have!