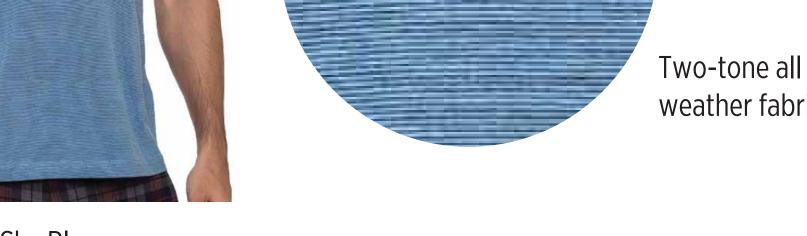

# GOLF SANTHOME Polo Shirt Limited Edition

Premium Golf Polo in pre-dyed yarn. Quality comparable to top brands. Collar is high quality jacquard in yarn dyed. Collar band and Placket in biased contrast stripes matching to body.

Sky Blue