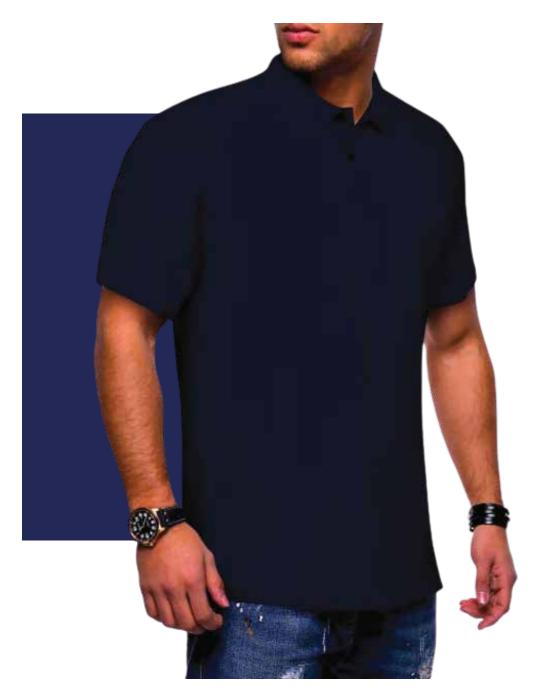

Royal Black

# Santhome COMO Premium Texture Knit Polo Shirt

Our latest premium polo shirt with dual-tone textured fabric and jacquard collar and cuffs for a stylish look.

Como gives a fashionable yet casual look, and it's quite versatile in terms of uses. Made with premium 100% lightweight polyester (180GSM) with cooling DryNCool moisture wicking technology added.

Quick-dry fabric and moisture-wicking

White

Coconut button

Navy Blue

Ultra-soft, moisture-wicking material for exceptional comfort

Cobalt Blue

Black