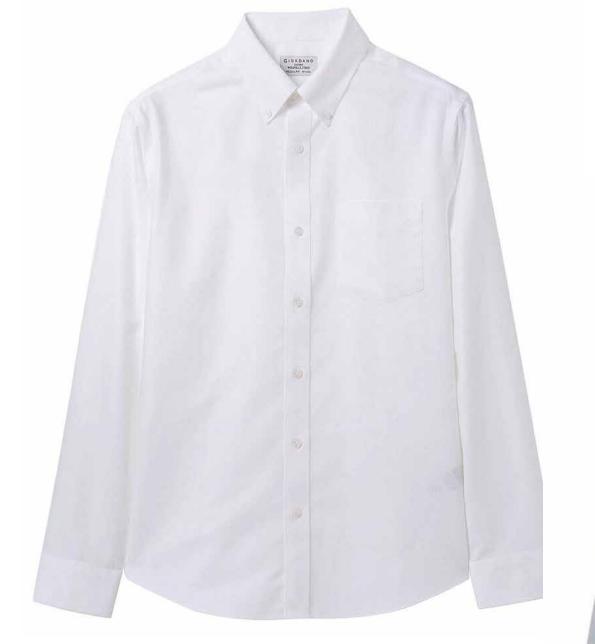

# Giordano Full Sleeve Men's Formal Shirt

Made from high-quality cotton, this shirt offers a crisp, polished look while ensuring all-day comfort. Featuring a tailored fit and classic button-down collar, this Giordano formal shirt embodies both style and functionality.