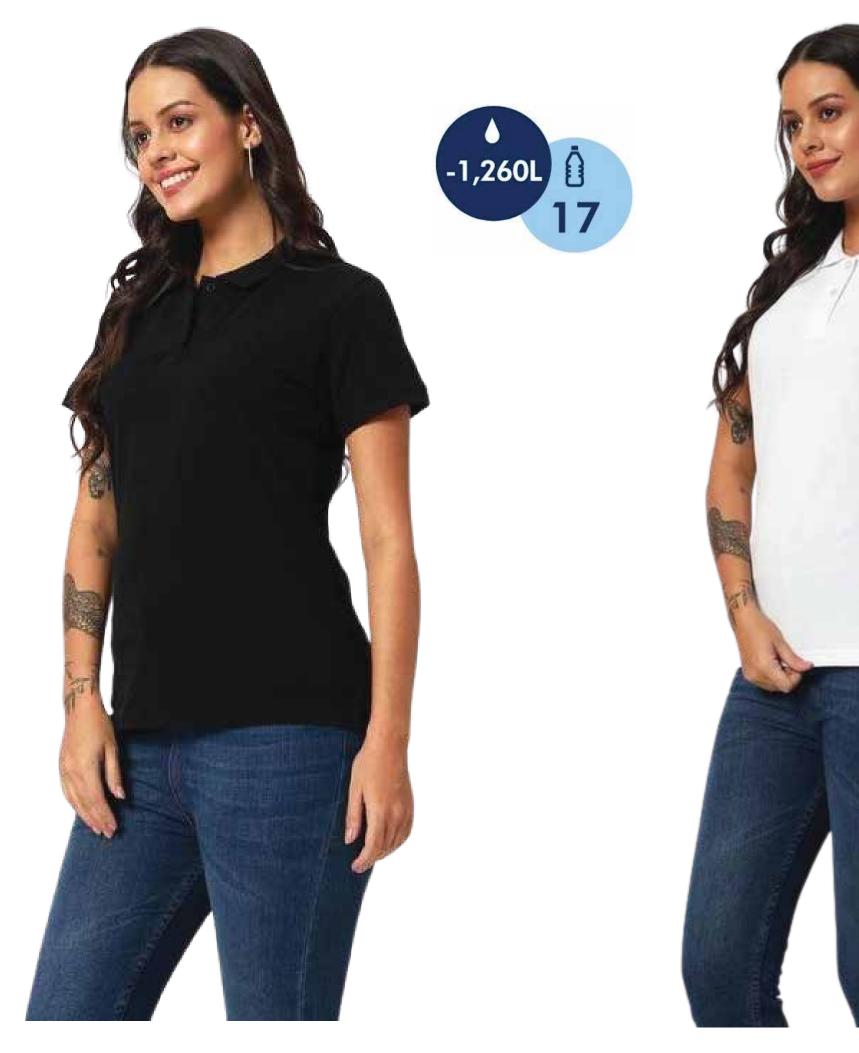

# Santhome PRO EARTH (For Women) The Fully Recycled Polo Shirt

40% Recycled Post-Consumer Polyester + 60% Recycled Post Industrial Waste Cotton

As part of the CHANGE collection, each PRO EARTH polo contributes 3% of sales to Water.org, a global NGO that provides millions with access to safe water.

Black

Navy Blue