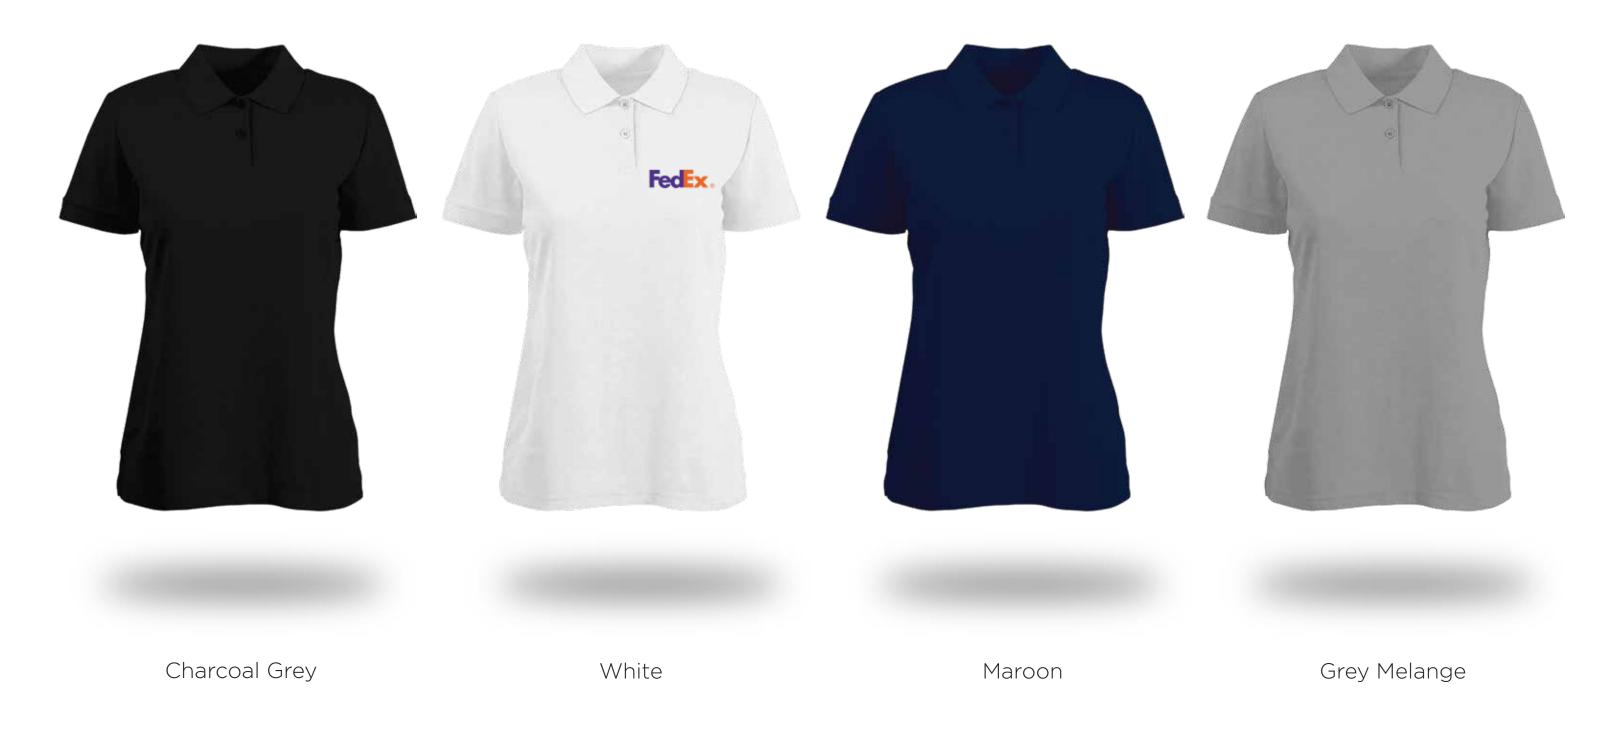

White

Maroon

Grey Melange

BDNC Comfort polo with Dryncool advanced Moisture Management system (MMS) that helps keep the skin cooler & drier.

Black

Royal Blue

Navy Blue

Red