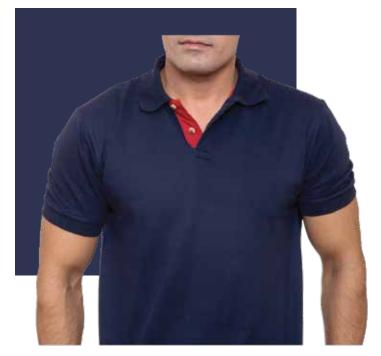

# Santhome COMO Premium Texture Knit Polo Shirt

Our latest premium polo shirt with dual-tone textured fabric and jacquard collar and cuffs for a stylish look.

Como gives a fashionable yet casual look, and it's quite versatile in terms of uses. Made with premium 100% lightweight polyester (180GSM) with cooling DryNCool moisture wicking technology added.