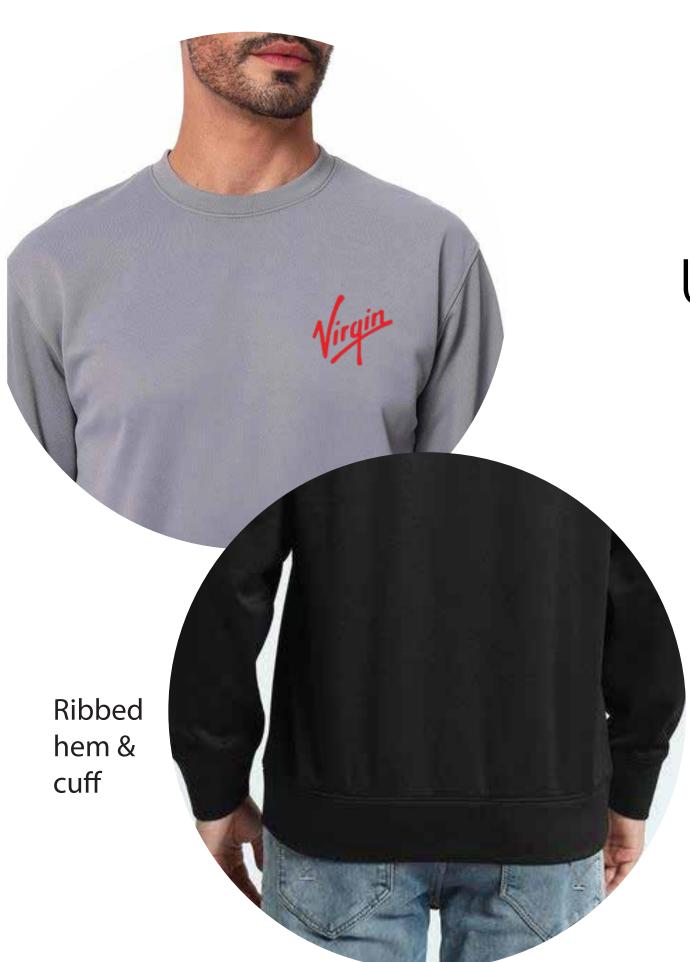

# Santhome Crew Unisex Crewneck Fleece

Sweatshirt

Santhome Crew is a unisex crewneck soft fleece sweatshirt, made with 100% polyester fleece (260GSM) with a cotton hand feel.

Black

Grey

Santhome Marshall
Comfort Wind Jacket