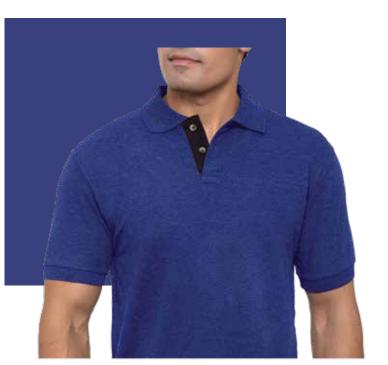

Royal Black

# Santhome COMO Premium Texture Knit Polo Shirt

Our latest premium polo shirt with dual-tone textured fabric and jacquard collar and cuffs for a stylish look.

Como gives a fashionable yet casual look, and it's quite versatile in terms of uses. Made with premium 100% lightweight polyester (180GSM) with cooling DryNCool moisture wicking technology added.