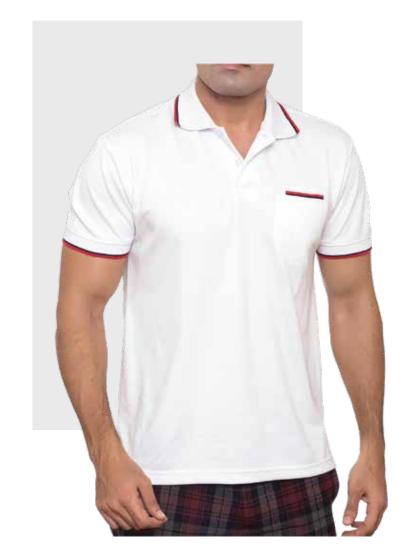

# Santhome COMO Premium Texture Knit Polo Shirt

Our latest premium polo shirt with dual-tone textured fabric and jacquard collar and cuffs for a stylish look.

Como gives a fashionable yet casual look, and it's quite versatile in terms of uses. Made with premium 100% lightweight polyester (180GSM) with cooling DryNCool moisture wicking technology added.