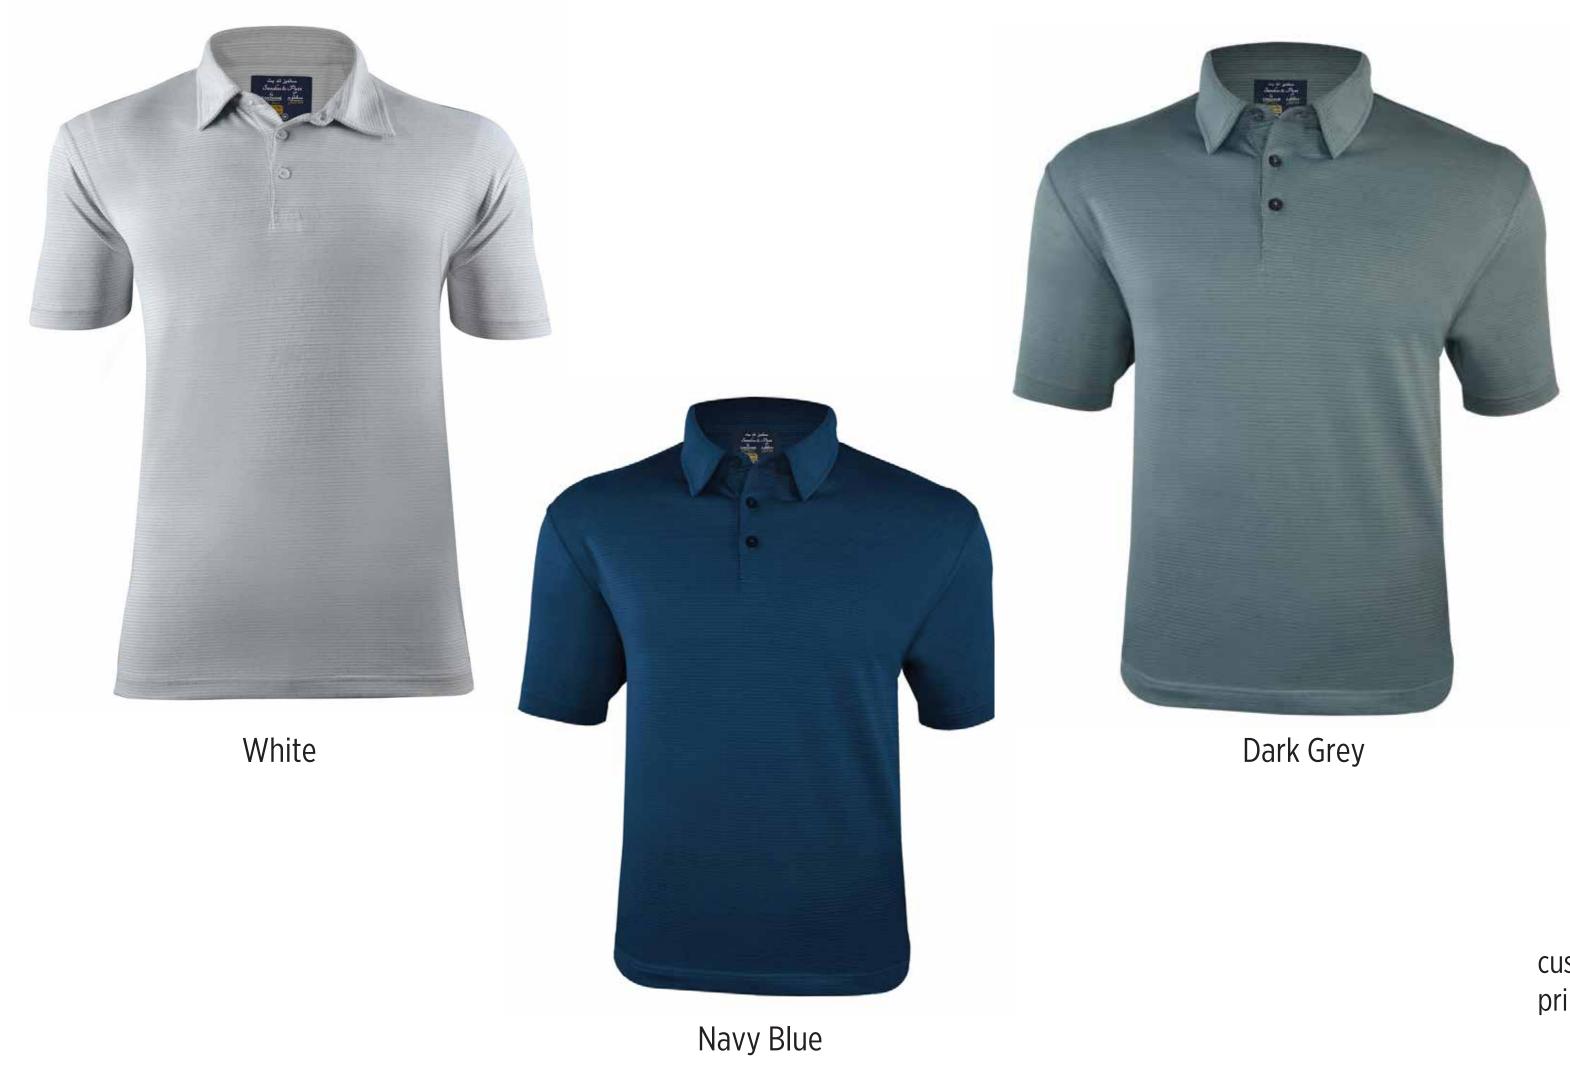

# GOLF SANTHOME Polo Shirt Limited Edition

Premium Golf Polo in pre-dyed yarn. Quality comparable to top brands. Collar is high quality jacquard in yarn dyed. Collar band and Placket in biased contrast stripes matching to body.

Sky Blue