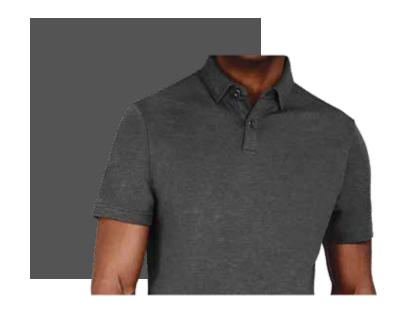

# Santhome PRO EARTH The Fully Recycled Polo Shirt

40% Recycled Post-Consumer Polyester + 60% Recycled Post Industrial Waste Cotton

As part of the CHANGE collection, each PRO EARTH polo contributes 3% of sales to Water.org, a global NGO that provides millions with access to safe water.

Black White