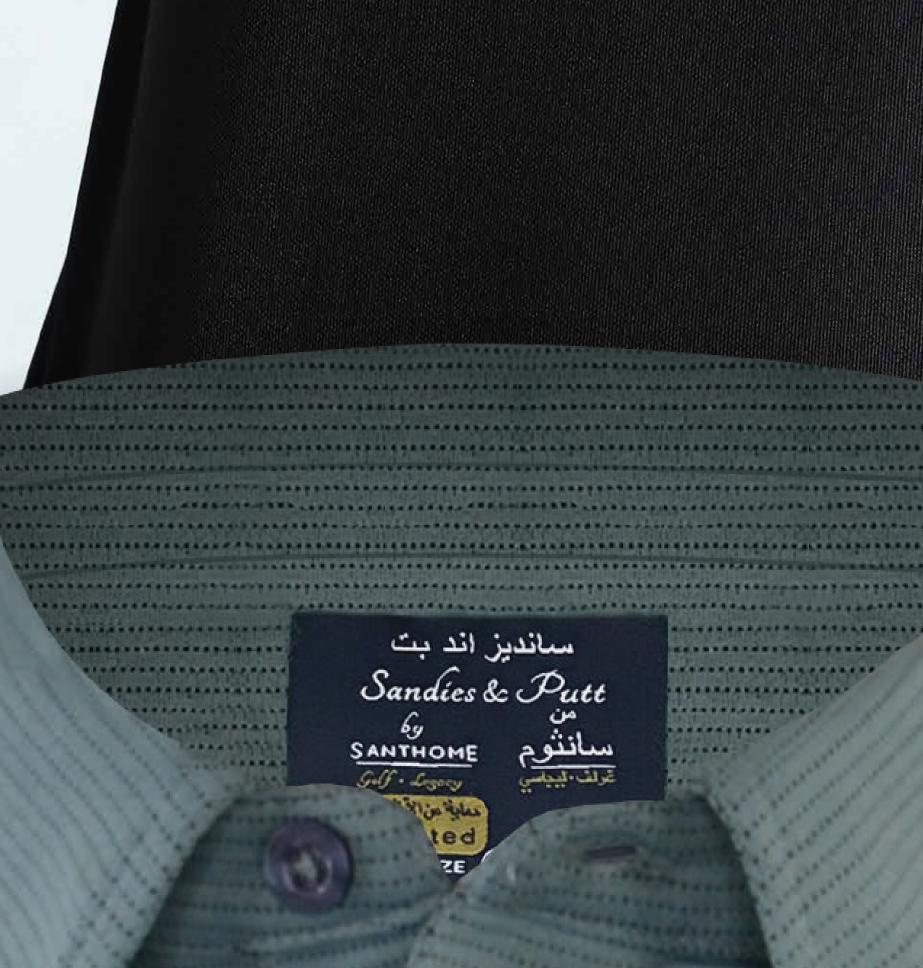

# Sandies & Putt Men's Golf Polo with UV Protection

Sandies & Putt (SNP) is a premium men's lightweight golf polo with Swing+ Tech swing support mechanism, enhanced stretch for better range of motion, UV protection and our proprietary DryNCool moisture wicking technology.