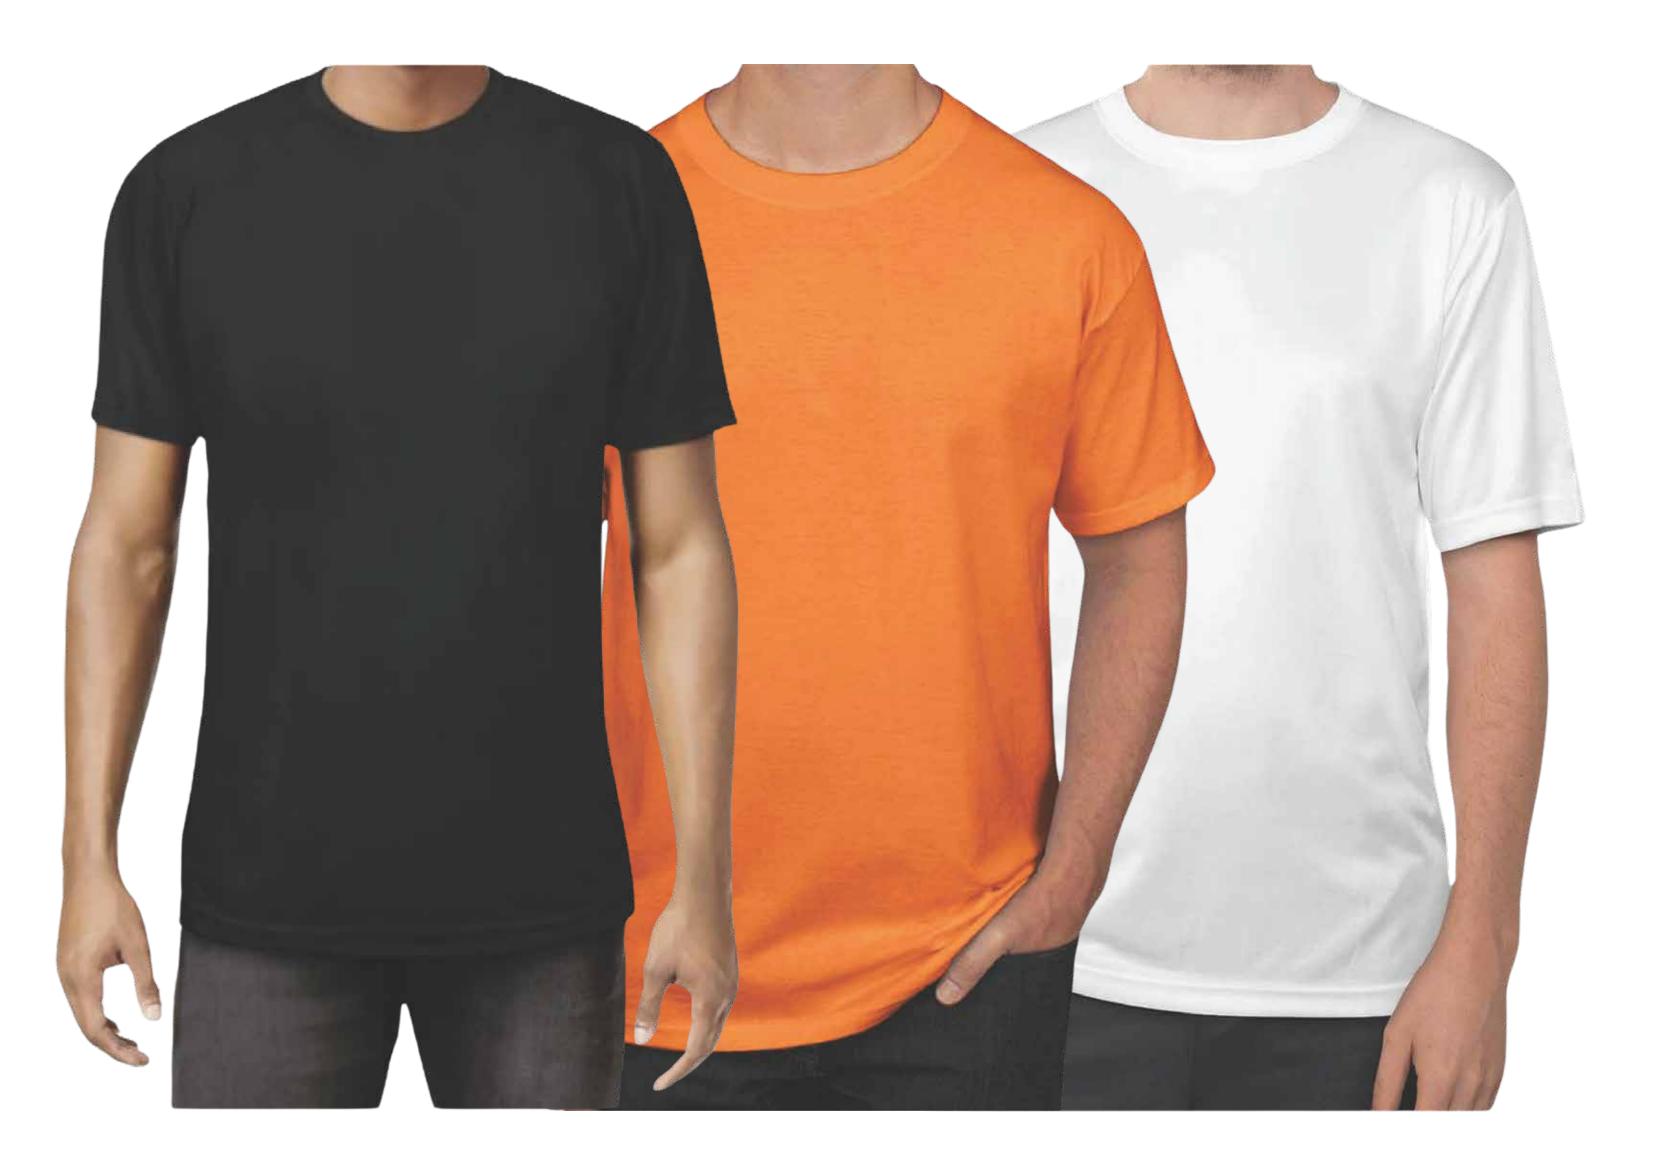

# Round Neck Shirts

Discover our collection of plain colored round neck t-shirts, designed for simplicity and versatility. Made from soft, breathable cotton, these shirts come in a range of vibrant and neutral hues, making them perfect for layering or wearing solo. The classic fit ensures comfort for everyday wear, while the variety of colors allows you to express your personal style effortlessly.

#### Black Red Navy Blue