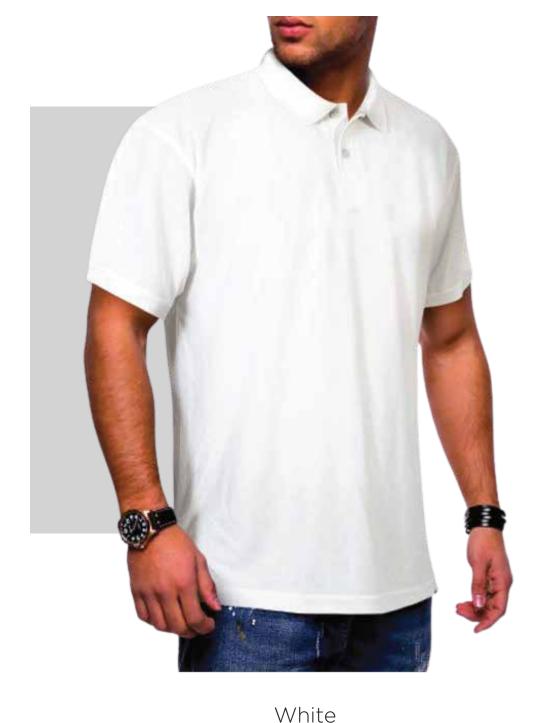

# Santhome PRO EARTH The Fully Recycled Polo Shirt

40% Recycled Post-Consumer Polyester + 60% Recycled Post Industrial Waste Cotton

As part of the CHANGE collection, each PRO EARTH polo contributes 3% of sales to Water.org, a global NGO that provides millions with access to safe water.

Black White