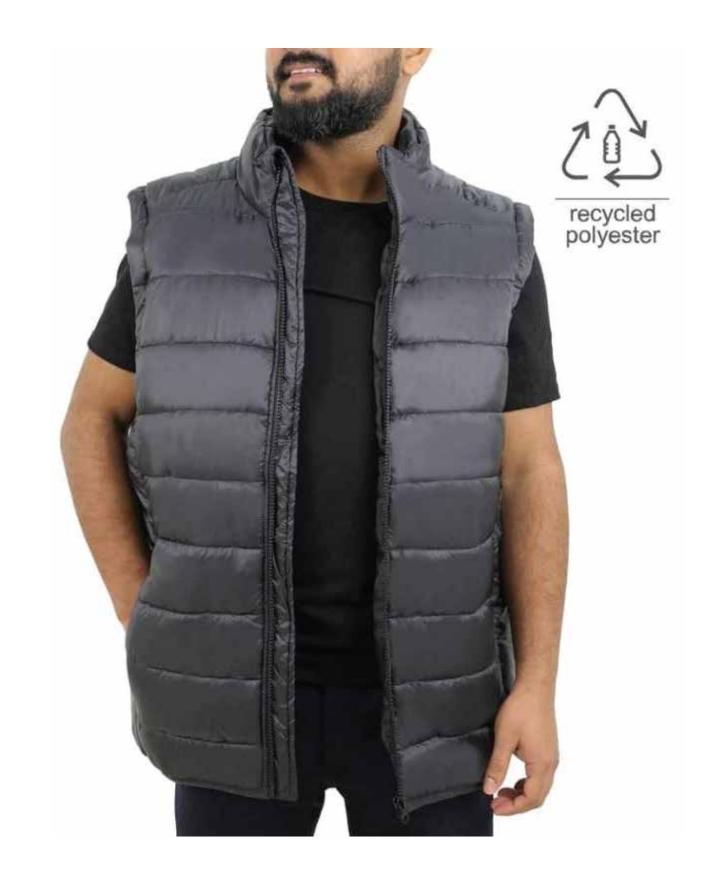

# Santhome RPET Puffer Vest

Made of 100% GRS-certified recycled polyester.

Crafted in a monochrome design, the vest is a regular fit with padded body. This is a perfect winter must-have.

without zipper

with zipper