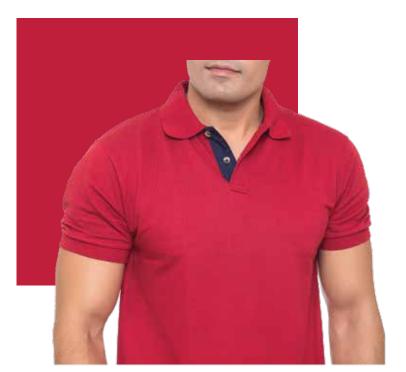

# Santhome COMO Premium Texture Knit Polo Shirt

Our latest premium polo shirt with dual-tone textured fabric and jacquard collar and cuffs for a stylish look.

Como gives a fashionable yet casual look, and it's quite versatile in terms of uses. Made with premium 100% lightweight polyester (180GSM) with cooling DryNCool moisture wicking technology added.