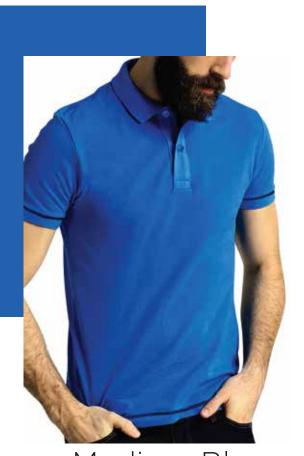

# Santhome COMO Premium Texture Knit Polo Shirt

Our latest premium polo shirt with dual-tone textured fabric and jacquard collar and cuffs for a stylish look.

Como gives a fashionable yet casual look, and it's quite versatile in terms of uses. Made with premium 100% lightweight polyester (180GSM) with cooling DryNCool moisture wicking technology added.

Quick-dry fabric and moisture-wicking

White

Coconut button

Navy Blue

Ultra-soft, moisture-wicking material for exceptional comfort

Cobalt Blue

Black