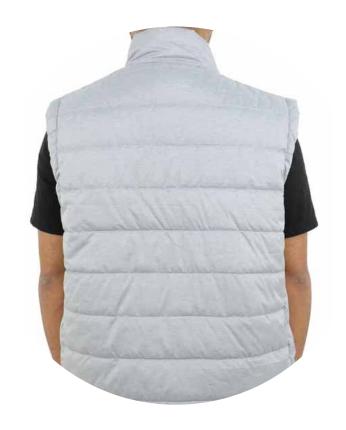

# Santhome RPET Puffer Vest

Made of 100% GRS-certified recycled polyester.

Crafted in a monochrome design, the vest is a regular fit with padded body. This is a perfect winter must-have.

without zipper

with zipper

back side