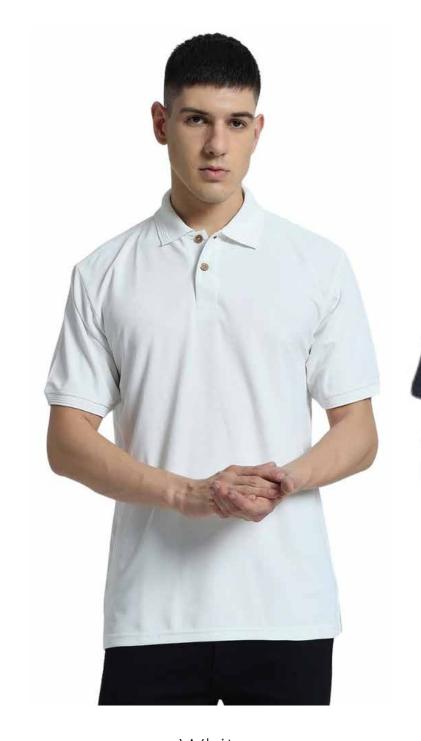

# Santhome COMO Premium Texture Knit Polo Shirt

Our latest premium polo shirt with dual-tone textured fabric and jacquard collar and cuffs for a stylish look.

Como gives a fashionable yet casual look, and it's quite versatile in terms of uses. Made with premium 100% lightweight polyester (180GSM) with cooling DryNCool moisture wicking technology added.

Quick-dry fabric and moisture-wicking

White

Coconut button

Navy Blue

Ultra-soft, moisture-wicking material for exceptional comfort

Cobalt Blue

Black