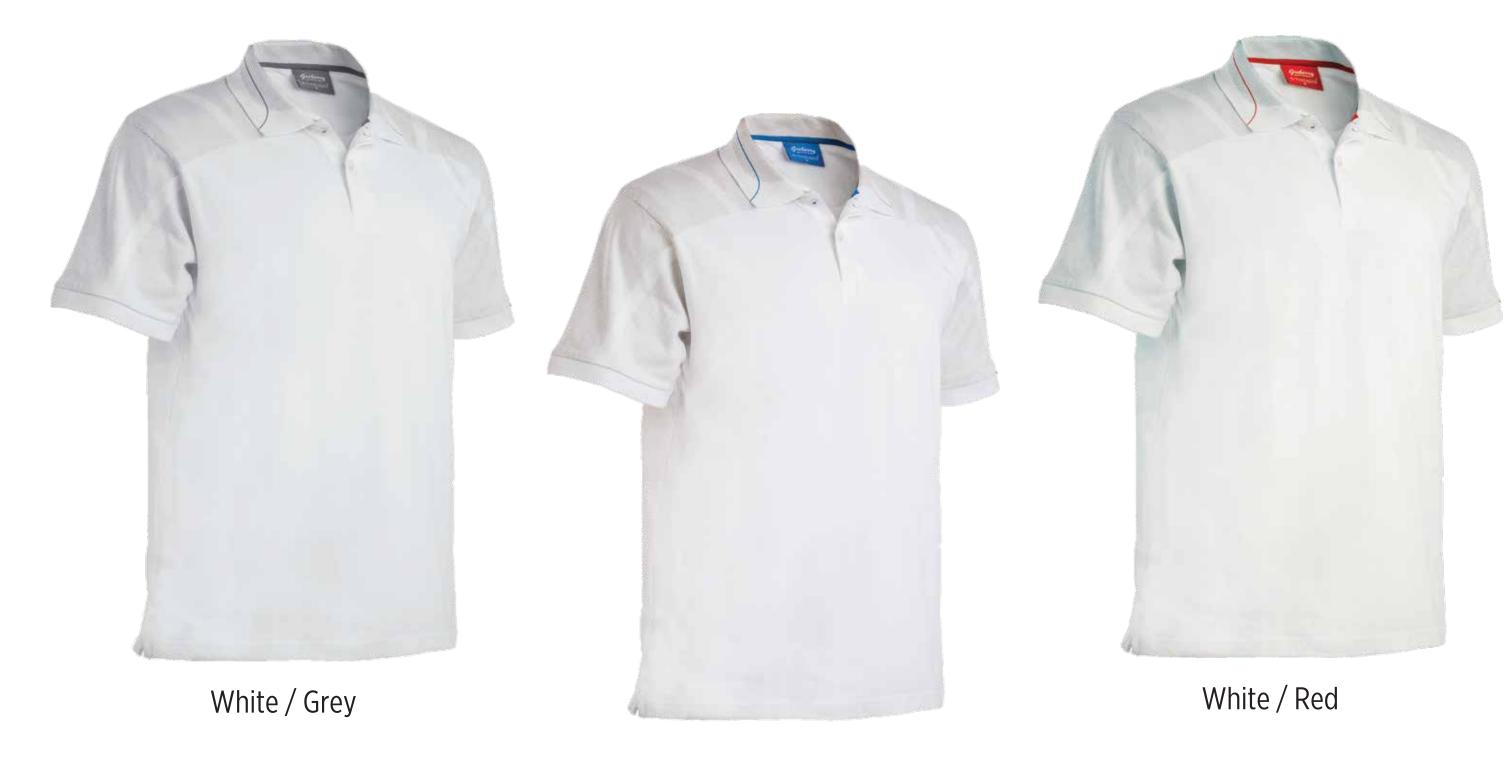

# TROPIKANA Polo Shirt with UV Protection

Dryncool executive wear. Premium quality. No-fuss performance. Creaseless. The subtle combinations of corporate colors on sleeves, collar, placket & pocket give a modern, stylish, yet a corporate look to this polo.

Inside face has texture to enhance moisture management. Outside flat texture facilitates excellent decoration results by printing, embroidery work & feels great.