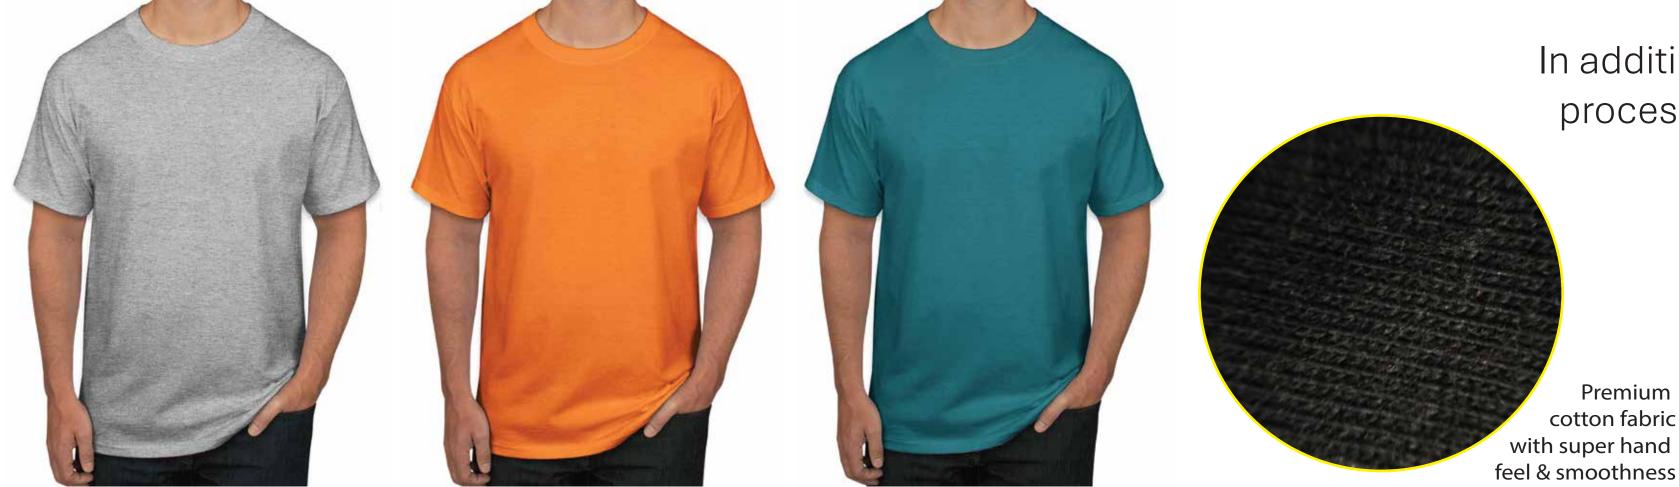

# **BioOne80 Santhome**Premium Roundneck T-Shirt

100% cotton t-shirt made with the highest quality long staple cotton grown in central India. Cotton yarn made from long staple cotton is softer, more durable and more consistent - helping produce a superior t-shirt with a rich and comfortable feel of pure cotton.

In addition, we treat our fabrics with a Bio-Enzyme process to further enhance the soft smoothness.

Petrol

Ash Melange Orange