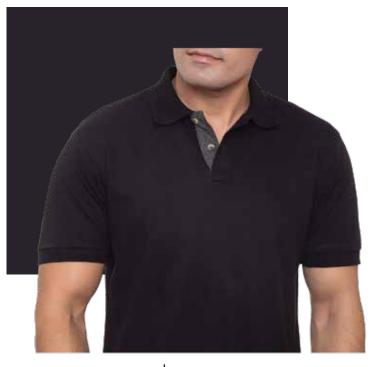

Royal Black

# Santhome COMO Premium Texture Knit Polo Shirt

Our latest premium polo shirt with dual-tone textured fabric and jacquard collar and cuffs for a stylish look.

Como gives a fashionable yet casual look, and it's quite versatile in terms of uses. Made with premium 100% lightweight polyester (180GSM) with cooling DryNCool moisture wicking technology added.