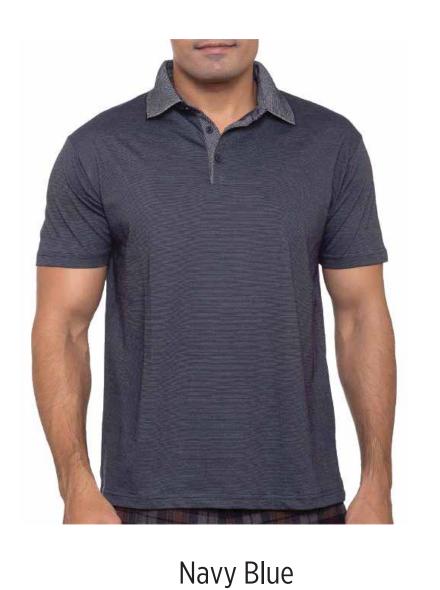

# Santhome COMO Premium Texture Knit Polo Shirt

Our latest premium polo shirt with dual-tone textured fabric and jacquard collar and cuffs for a stylish look.

Como gives a fashionable yet casual look, and it's quite versatile in terms of uses. Made with premium 100% lightweight polyester (180GSM) with cooling DryNCool moisture wicking technology added.

Quick-dry fabric and moisture-wicking

White

Coconut button

Navy Blue

Ultra-soft, moisture-wicking material for exceptional comfort

Cobalt Blue

Black