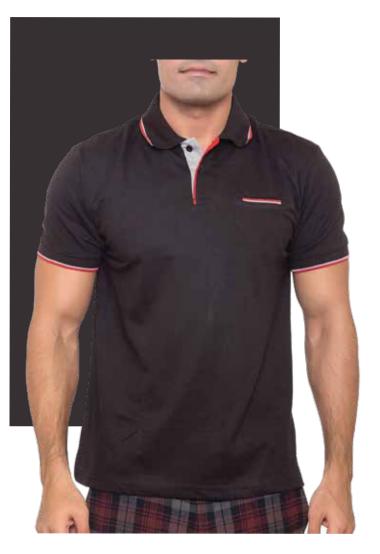

Royal Black

# Santhome COMO Premium Texture Knit Polo Shirt

Our latest premium polo shirt with dual-tone textured fabric and jacquard collar and cuffs for a stylish look.

Como gives a fashionable yet casual look, and it's quite versatile in terms of uses. Made with premium 100% lightweight polyester (180GSM) with cooling DryNCool moisture wicking technology added.