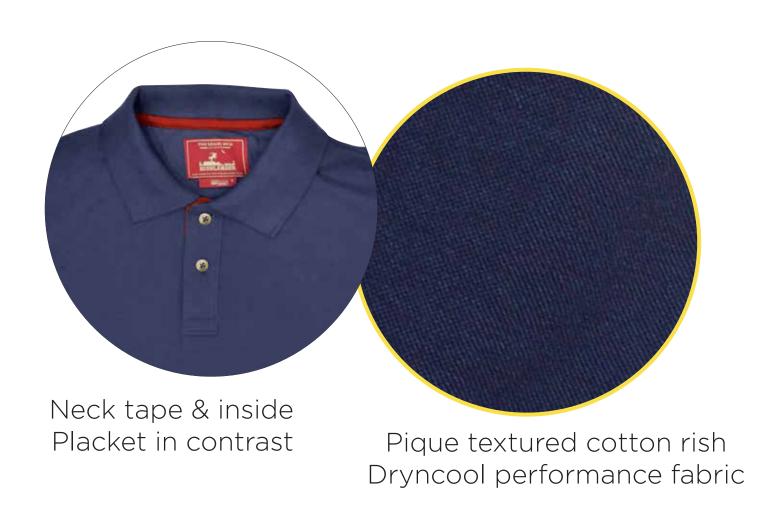

# Men's Business Wrinkle-Free Formal Shirt

Oxford Santhome

Oxford Shirt is made for daily comfort. The fabric is cotton with Oxford weave, treated for anti-crease (DP Rating 3). The box pleat in the back assists comfort in hand movement. Tailored to perfection this shirt is a delight to wear.