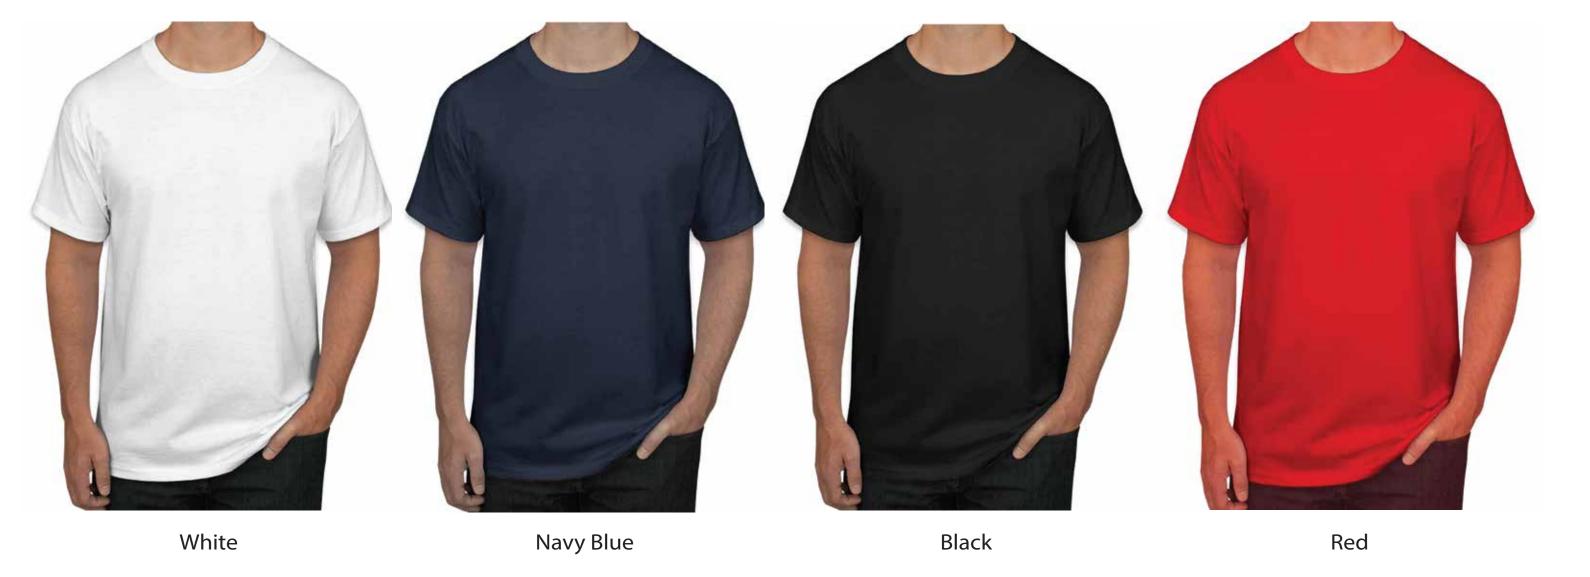

of plain colored round neck t-shirts, designed for simplicity and versatility. Made from soft, breathable cotton, these shirts come in a range of vibrant and neutral hues, making them perfect for layering or wearing solo. The classic fit ensures comfort for everyday wear, while the variety of colors allows you to express your personal style effortlessly.



# Giftology SALAMA

Roundneck T-shirt (Anti-microbial)



#### Black Red Navy Blue

# All Day Sports Roundneck T-shirt





Lightweight sports t-shirt with DryNCool special fabric and a distinctive knit of our popular ADF Polo Shirt.



# Core365 Santhome Adult Performance

Roundneck T-Shirt

CORE365 is your essential adult round neck t-shirt, made with fine blended cotton. A classic crew look and genuine fitted promotional t-shirt.





# **BioOne80 Santhome**Premium Roundneck T-Shirt

100% cotton t-shirt made with the highest quality long staple cotton grown in central India. Cotton yarn made from long staple cotton is softer, more durable and more consistent - helping produce a superior t-shirt with a rich and comfortable feel of pure cotton.

In addition, we treat our fabrics with a Bio-Enzyme process to further enhance the soft smoothness.



Petrol

Ash Melange Orange

# Formal Shirts

Discover our collection of plain colored round neck t-shirts, designed for simplicity and versatility. Made from soft, breathable cotton, these shirts come in a range of vibrant and neutral hues, making them perfect for layering or wearing solo. The classic fit ensures comfort for everyday wear, while the variety of colors allows you