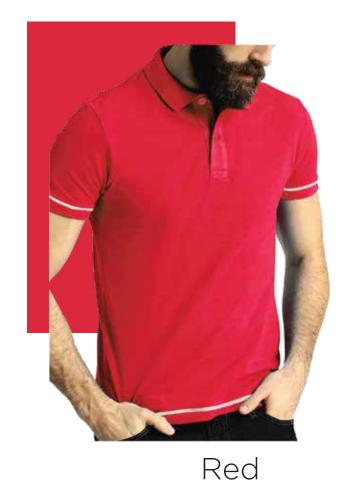

# Santhome COMO Premium Texture Knit Polo Shirt

Our latest premium polo shirt with dual-tone textured fabric and jacquard collar and cuffs for a stylish look.

Como gives a fashionable yet casual look, and it's quite versatile in terms of uses. Made with premium 100% lightweight polyester (180GSM) with cooling DryNCool moisture wicking technology added.

Quick-dry fabric and moisture-wicking

White

Coconut button

Navy Blue

Ultra-soft, moisture-wicking material for exceptional comfort

Cobalt Blue

Black