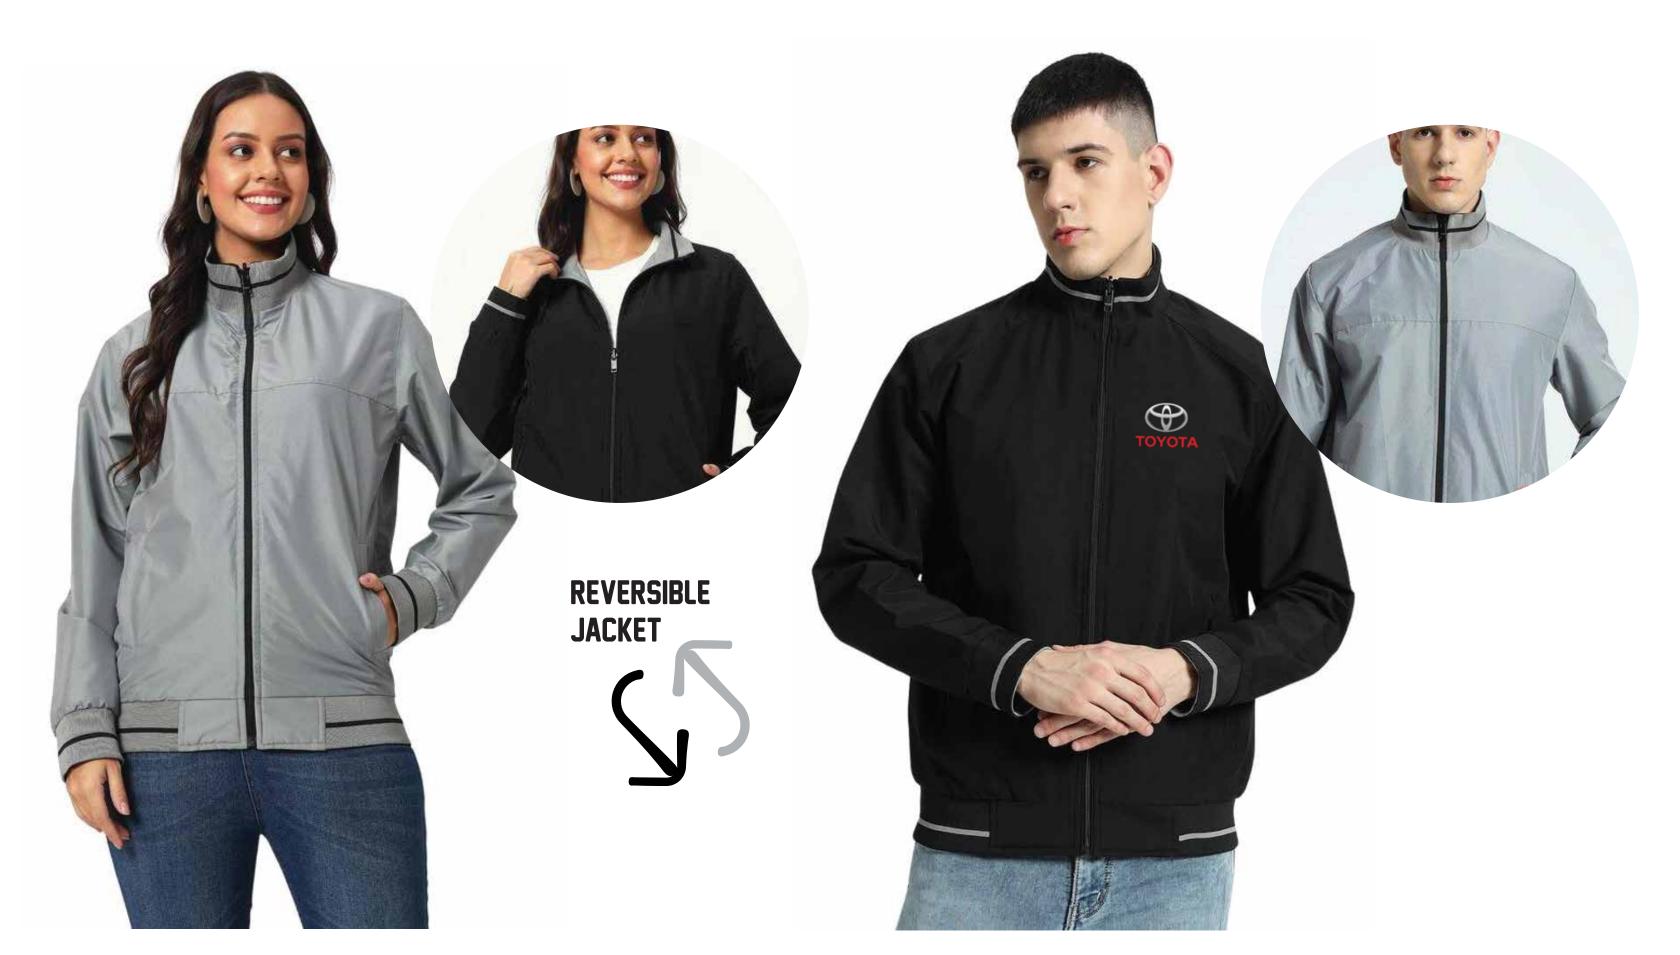

# Santhome Varsity (Men & Women)

Lightweight Reversible Bomber Jacket

Varsity is a lightweight bomber / collegiate jacket made from premium waterproof polyester material. It's a very unique reversible design where it can be fully inverted and worn inside out as well to give you a new look at the same time. Features a reversible zipper as well. Stylish ribbed collars and cuff (baseball style).