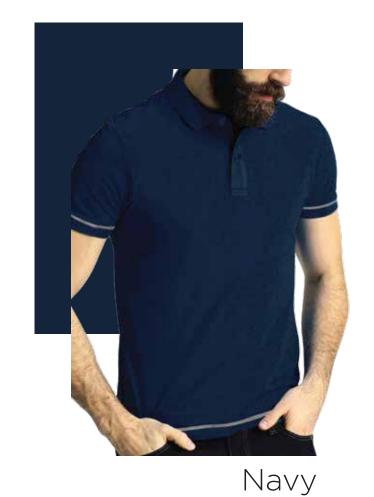

# Santhome COMO Premium Texture Knit Polo Shirt

Our latest premium polo shirt with dual-tone textured fabric and jacquard collar and cuffs for a stylish look.

Como gives a fashionable yet casual look, and it's quite versatile in terms of uses. Made with premium 100% lightweight polyester (180GSM) with cooling DryNCool moisture wicking technology added.

Quick-dry fabric and moisture-wicking

White

Coconut button

Navy Blue

Ultra-soft, moisture-wicking material for exceptional comfort

Cobalt Blue

Black