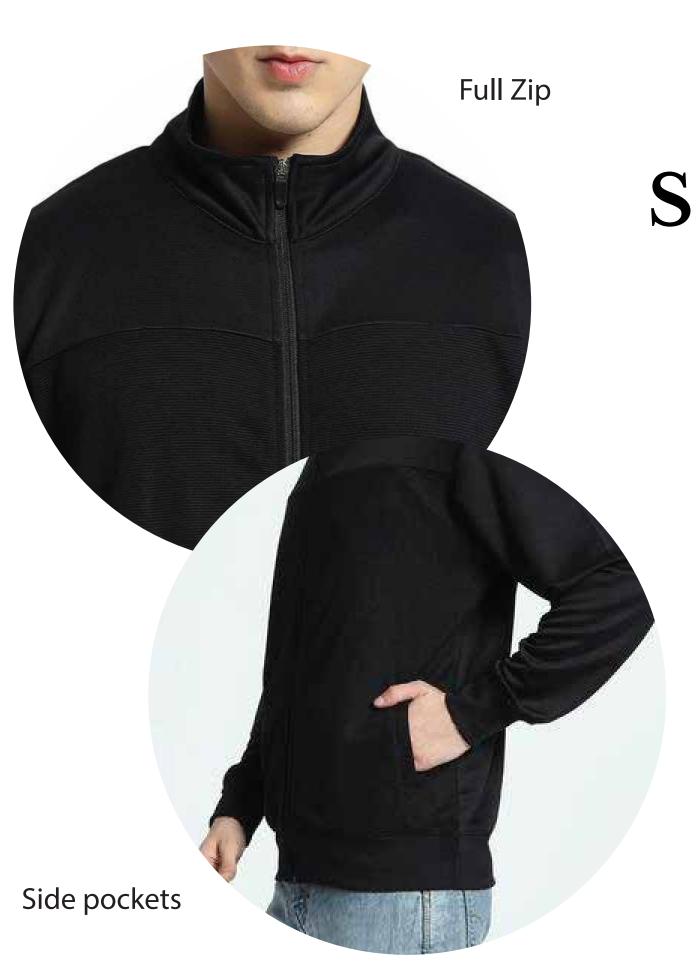

Marshall is a soft & comfortable wind jacket with full zip. Made from 280GSM 100% polyester with ribbed ottoman design, Marshall has a stylish look and provides warmth and protection from the light winters and mild winds in the Middle East.