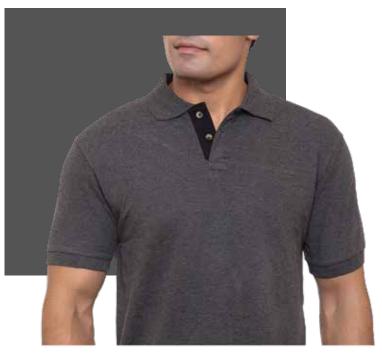

Royal Black

# Santhome COMO Premium Texture Knit Polo Shirt

Our latest premium polo shirt with dual-tone textured fabric and jacquard collar and cuffs for a stylish look.

Como gives a fashionable yet casual look, and it's quite versatile in terms of uses. Made with premium 100% lightweight polyester (180GSM) with cooling DryNCool moisture wicking technology added.