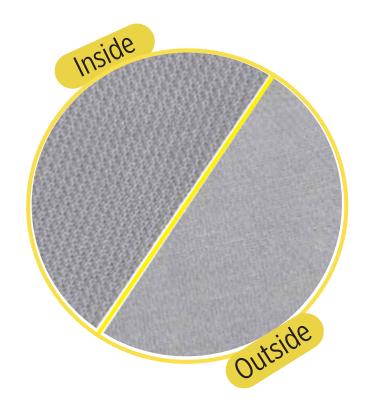

Light-weight special texture fabric with MMS technology

White - Red / Navy

Black - Red / Grey

Navy - Red / Grey

Inside

Outside

Grey - Navy / White

Inside face has texture to enhance moisture management. Outside flat texture facilitates excellent decoration results by printing, embroidery work & feels great.