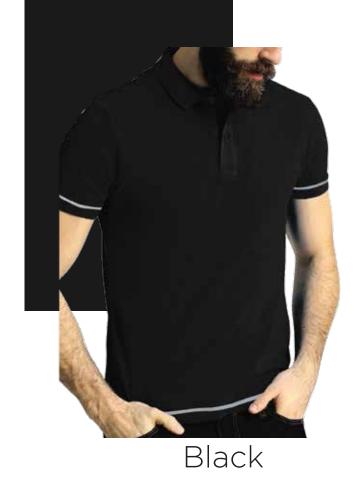

# Santhome COMO Premium Texture Knit Polo Shirt

Our latest premium polo shirt with dual-tone textured fabric and jacquard collar and cuffs for a stylish look.

Como gives a fashionable yet casual look, and it's quite versatile in terms of uses. Made with premium 100% lightweight polyester (180GSM) with cooling DryNCool moisture wicking technology added.

Quick-dry fabric and moisture-wicking

White

Coconut button

Navy Blue

Ultra-soft, moisture-wicking material for exceptional comfort

Cobalt Blue

Black