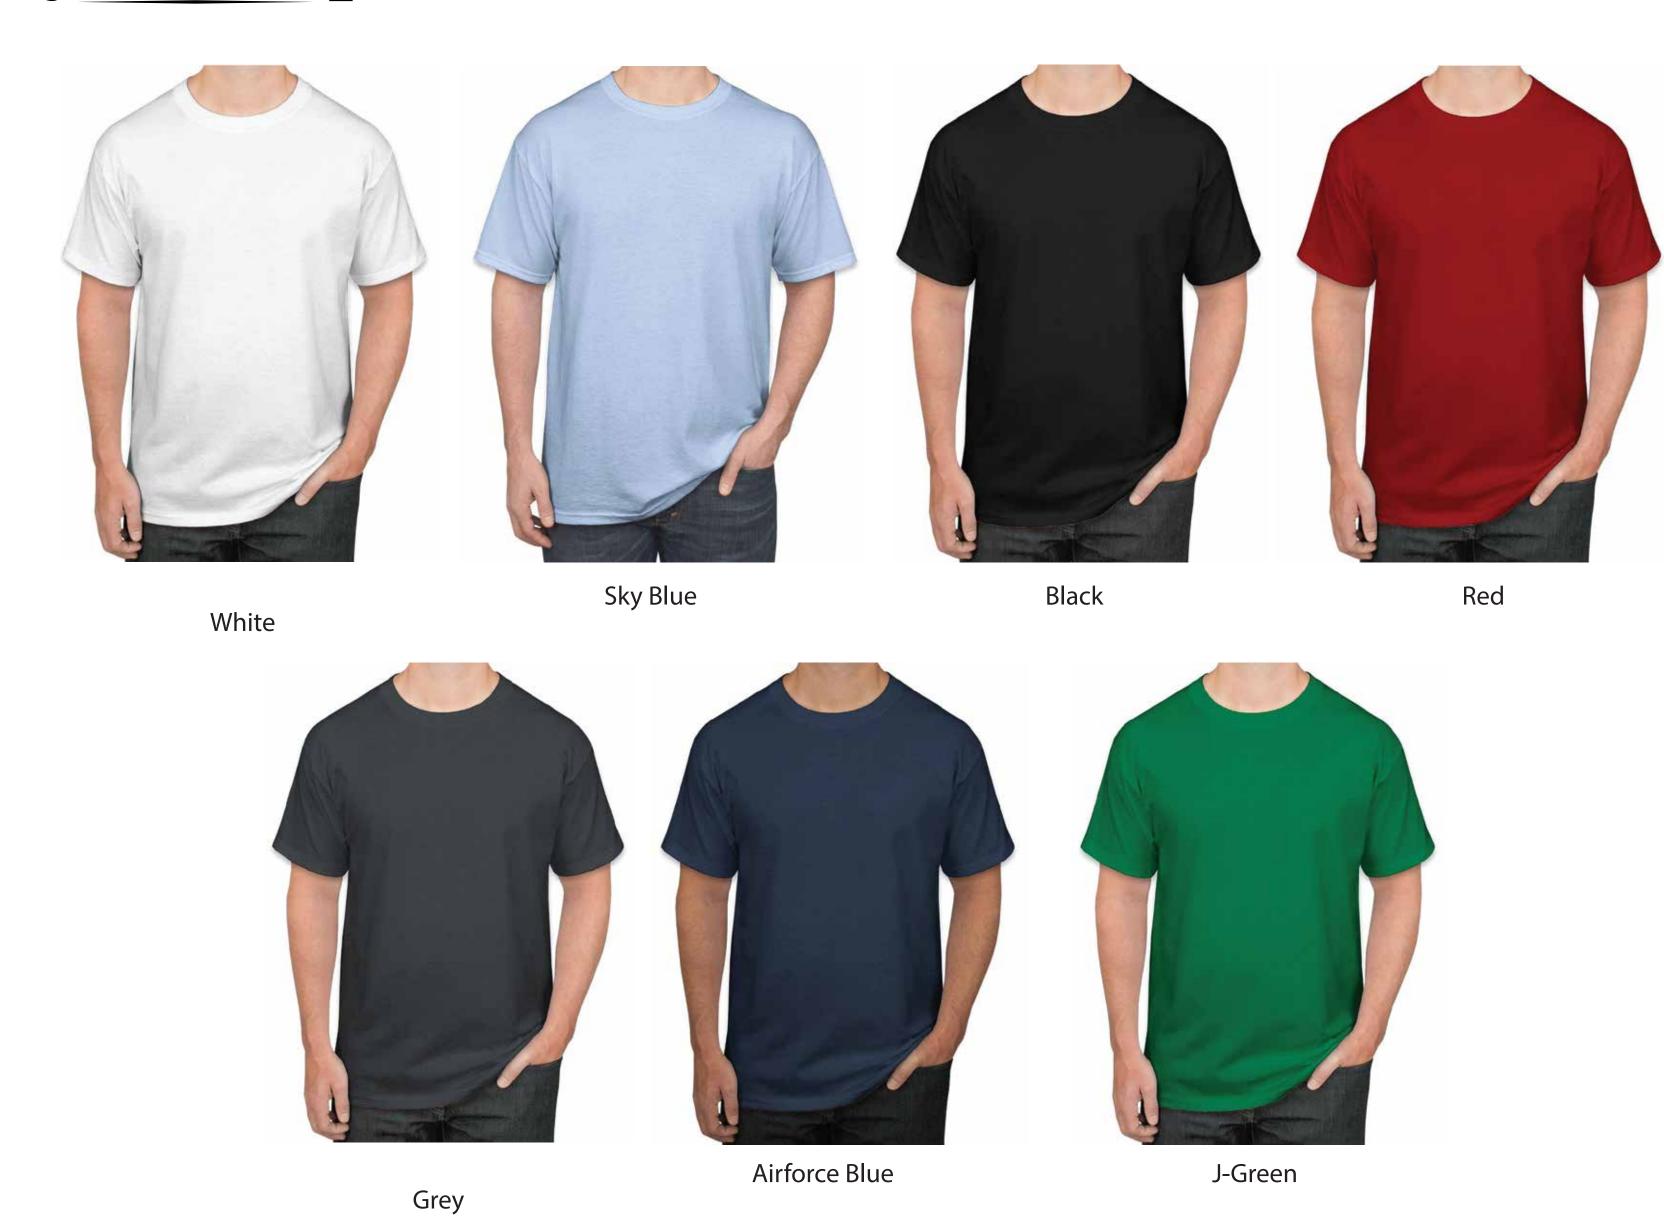

# Round Neck Shirts

Discover our collection of plain colored round neck t-shirts, designed for simplicity and versatility. Made from soft, breathable cotton, these shirts come in a range of vibrant and neutral hues, making them perfect for layering or wearing solo. The classic fit ensures comfort for everyday wear, while the variety of colors allows you to express your personal style effortlessly.