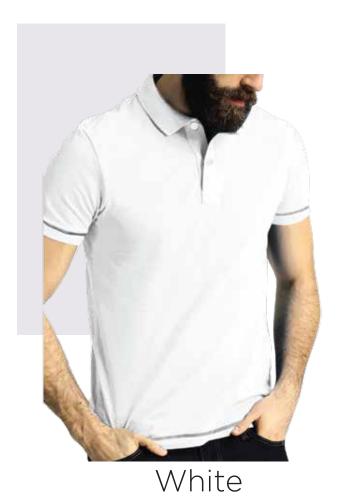

# Santhome COMO Premium Texture Knit Polo Shirt

Our latest premium polo shirt with dual-tone textured fabric and jacquard collar and cuffs for a stylish look.

Como gives a fashionable yet casual look, and it's quite versatile in terms of uses. Made with premium 100% lightweight polyester (180GSM) with cooling DryNCool moisture wicking technology added.

Quick-dry fabric and moisture-wicking

White

Coconut button

Navy Blue

Ultra-soft, moisture-wicking material for exceptional comfort

Cobalt Blue

Black