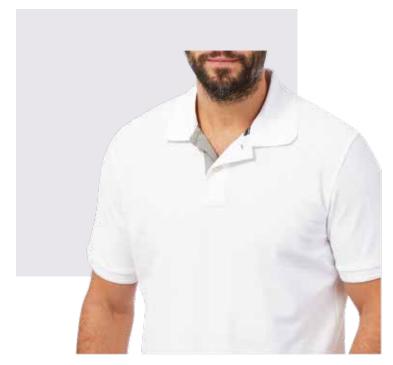

# Santhome COMO Premium Texture Knit Polo Shirt

Our latest premium polo shirt with dual-tone textured fabric and jacquard collar and cuffs for a stylish look.

Como gives a fashionable yet casual look, and it's quite versatile in terms of uses. Made with premium 100% lightweight polyester (180GSM) with cooling DryNCool moisture wicking technology added.