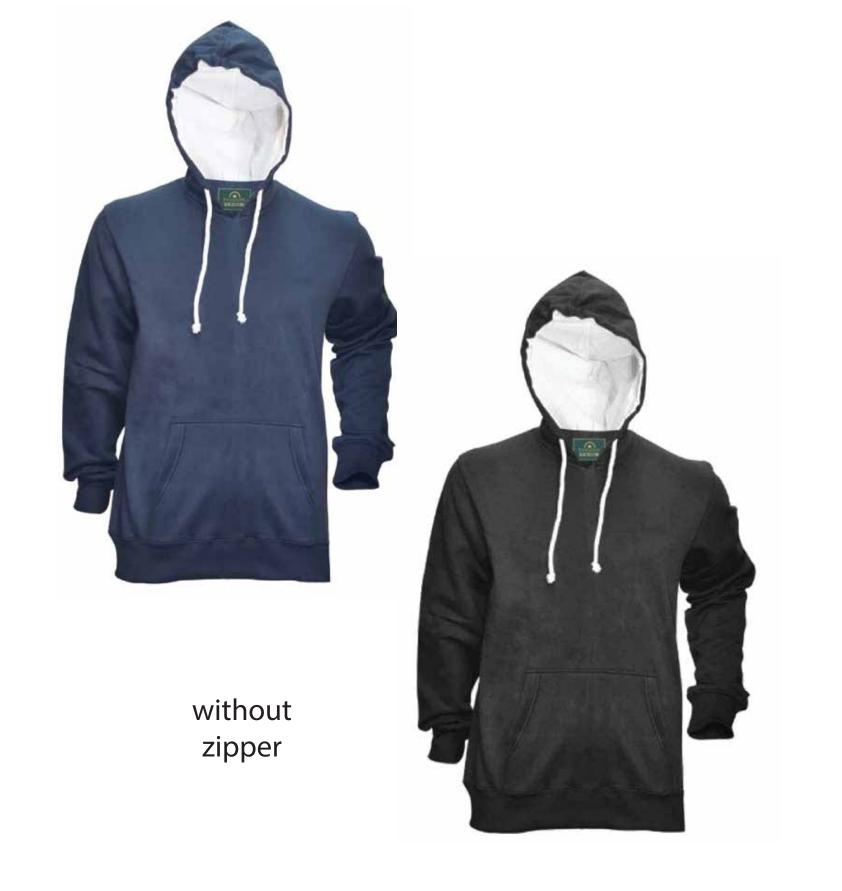

# ARTIK SANTHOME Hoodie with and without Zipper

ARTIK Collection Hoodies are made from high quality fleece. The insides are brushed to keep you warm, while the outside is soft and comfortable. Contrasting trims, stylish drawcords and pullers add to the elegance. ARTIK Hooded Sweatshirts are a must have.

# IGLOO SANTHOME Hoodie with and without Zipper

IGLOO Collection Hoodies are made from high quality single fleece. The inside is brushed which keeps you warm. The outer is plain and smooth. Contrasting Trims add to the elegance. Kangaroo pockets that keep your hands cozy. These hoodies make a perfect outdoor must have!