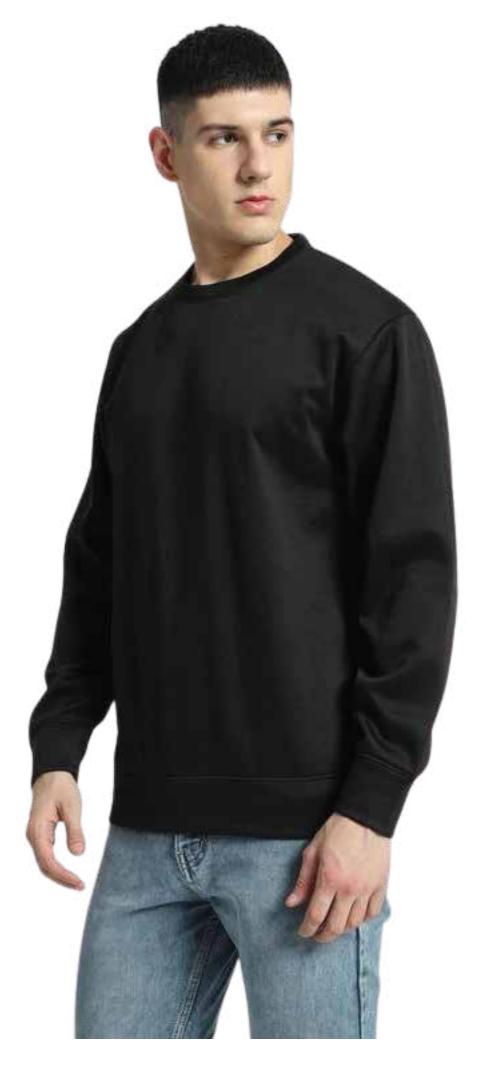

# Santhome Crew Unisex Crewneck Fleece

Sweatshirt

Santhome Crew is a unisex crewneck soft fleece sweatshirt, made with 100% polyester fleece (260GSM) with a cotton hand feel.

Black

Grey

Santhome Marshall
Comfort Wind Jacket