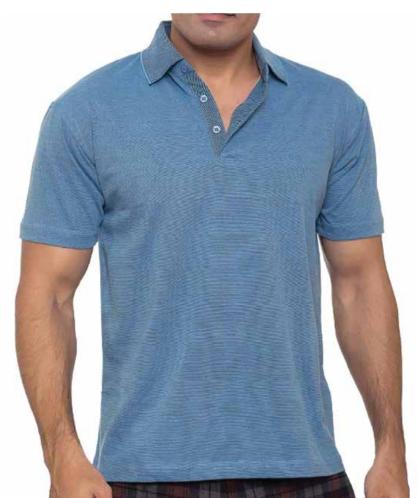

# Santhome COMO Premium Texture Knit Polo Shirt

Our latest premium polo shirt with dual-tone textured fabric and jacquard collar and cuffs for a stylish look.

Como gives a fashionable yet casual look, and it's quite versatile in terms of uses. Made with premium 100% lightweight polyester (180GSM) with cooling DryNCool moisture wicking technology added.

Quick-dry fabric and moisture-wicking

White

Coconut button

Navy Blue

Ultra-soft, moisture-wicking material for exceptional comfort

Cobalt Blue

Black