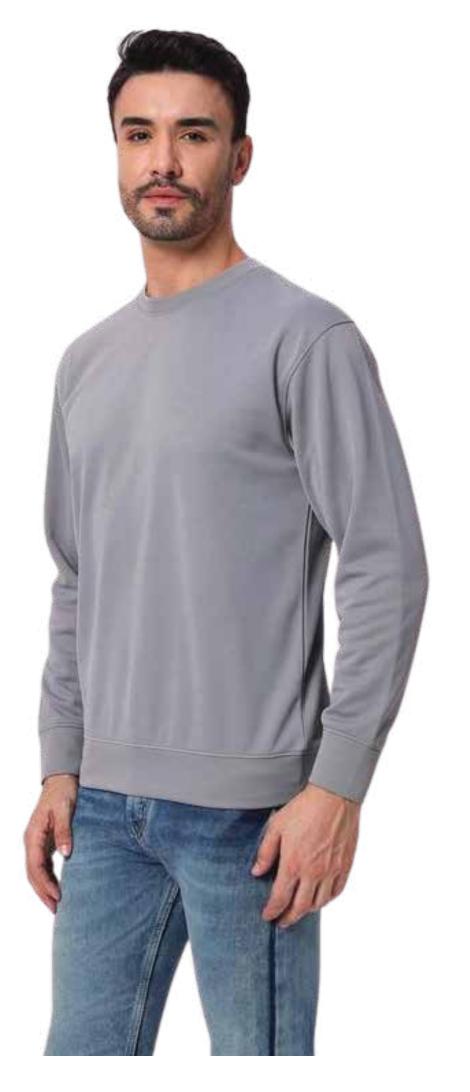

# Santhome Crew Unisex Crewneck Fleece

Sweatshirt

Santhome Crew is a unisex crewneck soft fleece sweatshirt, made with 100% polyester fleece (260GSM) with a cotton hand feel.

Black

Grey

Santhome Marshall
Comfort Wind Jacket