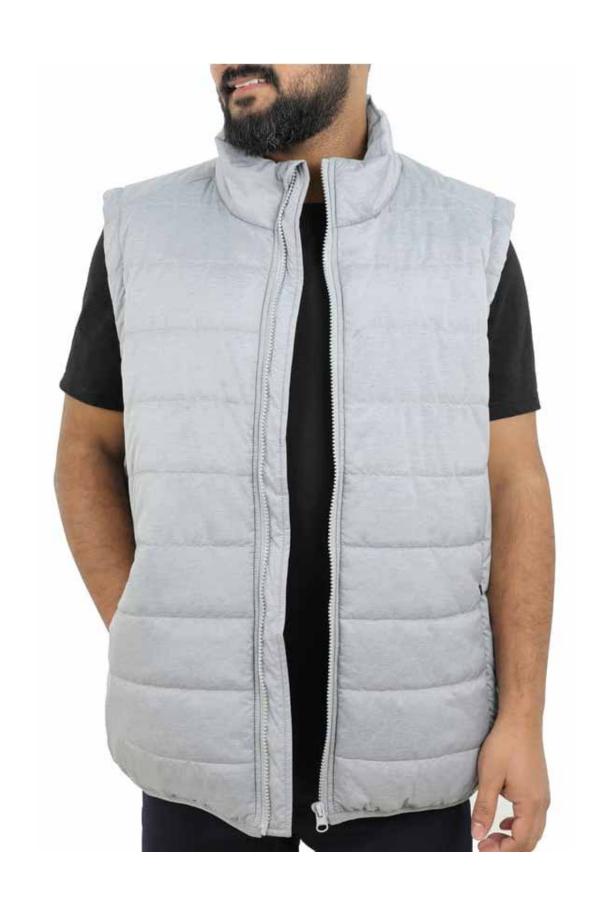

# Santhome Zip Up Puffer Vest

Made from premium catonic polyester.

# Santhome RPET Puffer Vest

Made of 100% GRS-certified recycled polyester.

Crafted in a monochrome design, the vest is a regular fit with padded body. This is a perfect winter must-have.

without zipper

with zipper