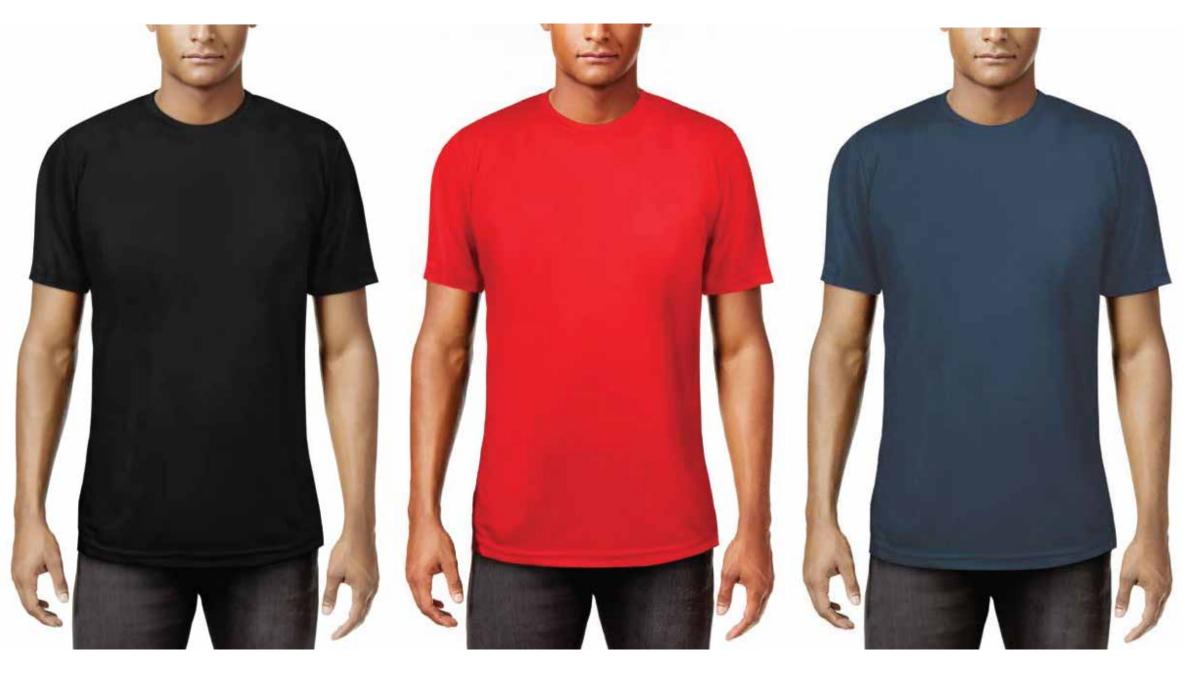

# Round Neck Shirts

Discover our collection of plain colored round neck t-shirts, designed for simplicity and versatility. Made from soft, breathable cotton, these shirts come in a range of vibrant and neutral hues, making them perfect for layering or wearing solo. The classic fit ensures comfort for everyday wear, while the variety of colors allows you to express your personal style effortlessly.

#### Black Red Navy Blue