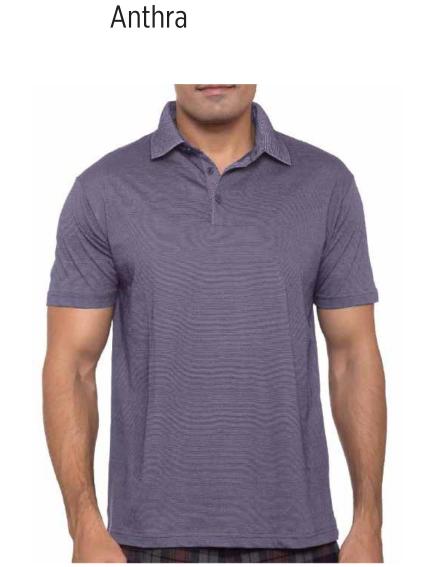

# Santhome COMO Premium Texture Knit Polo Shirt

Our latest premium polo shirt with dual-tone textured fabric and jacquard collar and cuffs for a stylish look.

Como gives a fashionable yet casual look, and it's quite versatile in terms of uses. Made with premium 100% lightweight polyester (180GSM) with cooling DryNCool moisture wicking technology added.

Quick-dry fabric and moisture-wicking

White

Coconut button

Navy Blue

Ultra-soft, moisture-wicking material for exceptional comfort

Cobalt Blue

Black