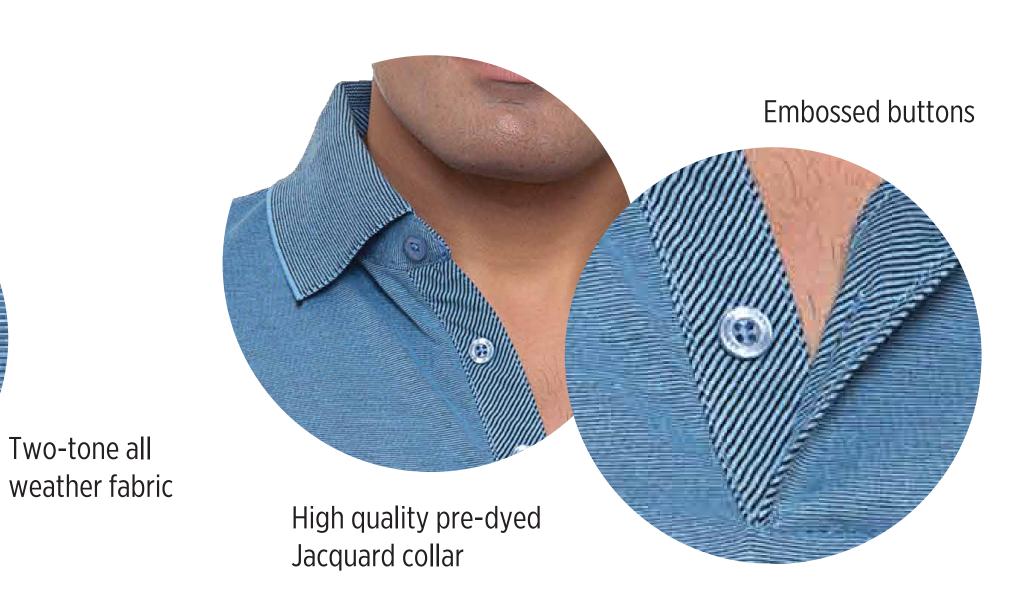

# GOLF SANTHOME Polo Shirt Limited Edition

Premium Golf Polo in pre-dyed yarn. Quality comparable to top brands. Collar is high quality jacquard in yarn dyed. Collar band and Placket in biased contrast stripes matching to body.

Sky Blue