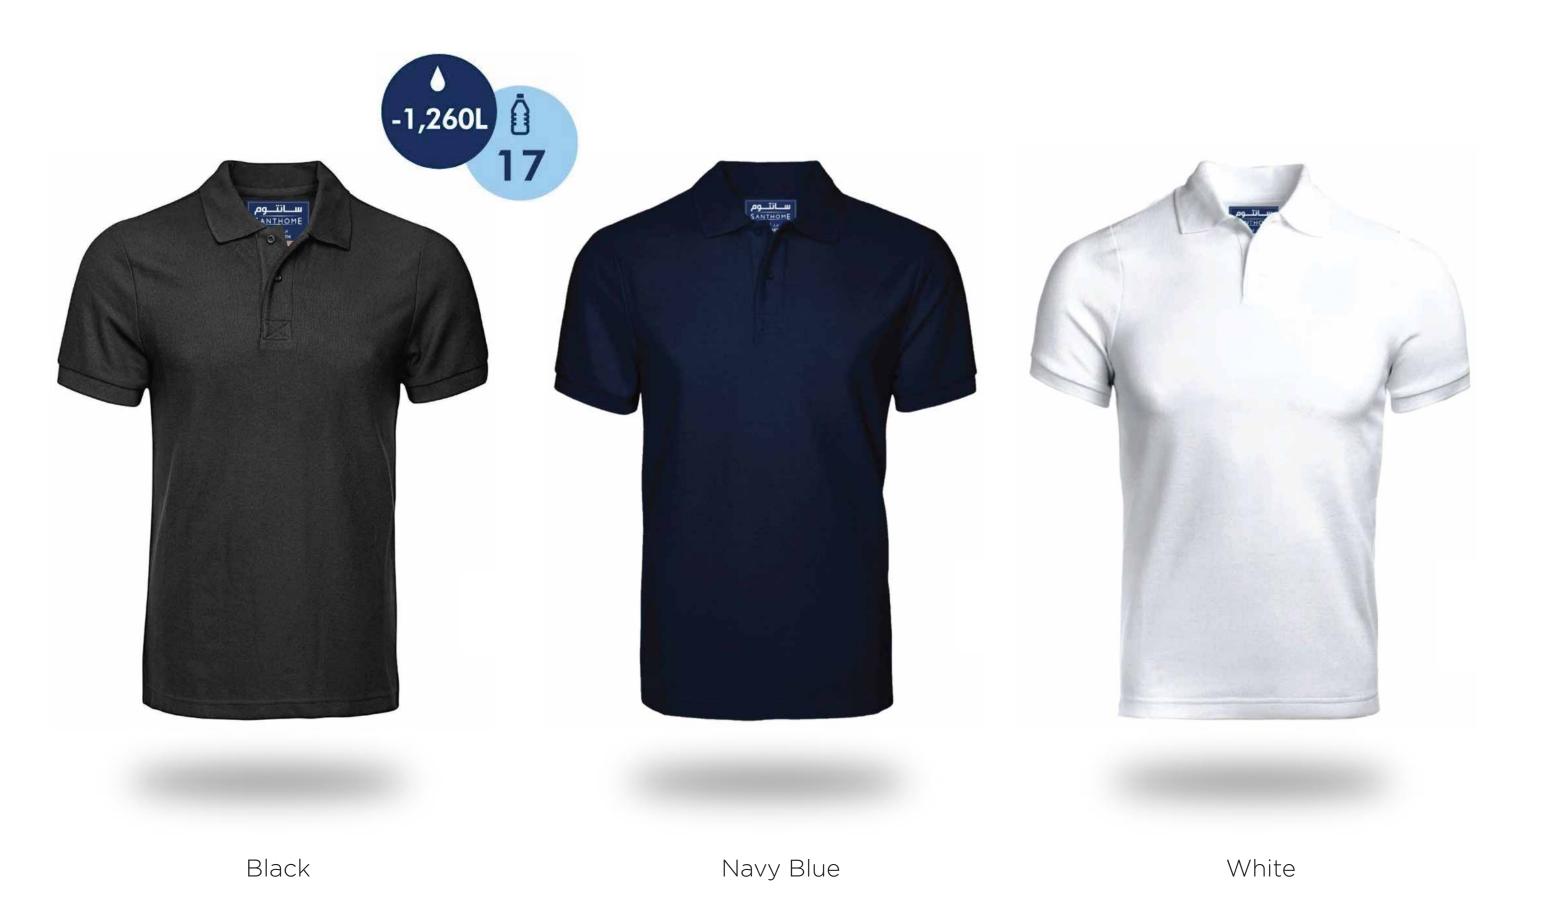

# Santhome TERRA Recycled Polo Shirt

Santhome Terra is a sustainable polo shirt made from 100% GRS-certified post-consumer recycled polyester with coconut buttons and has 180GSM with DryNCool moisture wicking.

Terra is a CHANGE ZERO product, which means that it is developed with a net zero carbon footprint. By using GRS-certified recycled PET fabric, we reduce 72% carbon emissions from material use (verified by ecoact®).

Further, we offset the balance 0.76 kgCO2eq per unit by financing renewal energy projects through Climate Partner, making it a carbon-zero product.