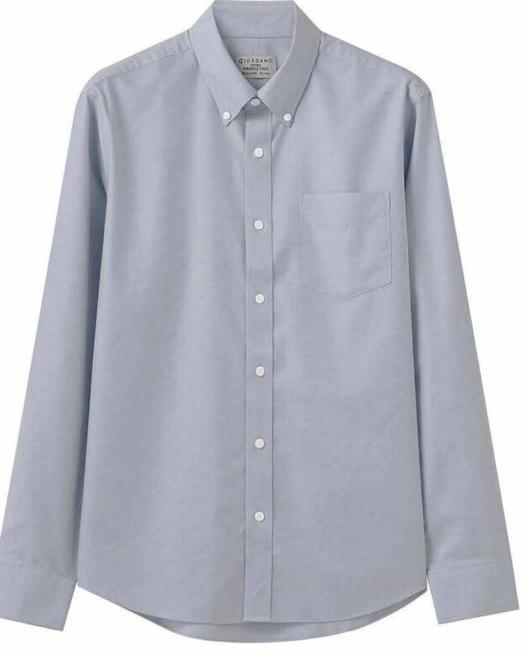

# Giordano Full Sleeve Men's Formal Shirt

Made from high-quality cotton, this shirt offers a crisp, polished look while ensuring all-day comfort. Featuring a tailored fit and classic button-down collar, this Giordano formal shirt embodies both style and functionality.

# Lamborghini Formal Men's Shirt

100% Cotton long sleeve shirt with DuPont Teflon fabric protector. Breathable, durable, safe, gentle fabric with oil repellence & stain resistance.

Grey