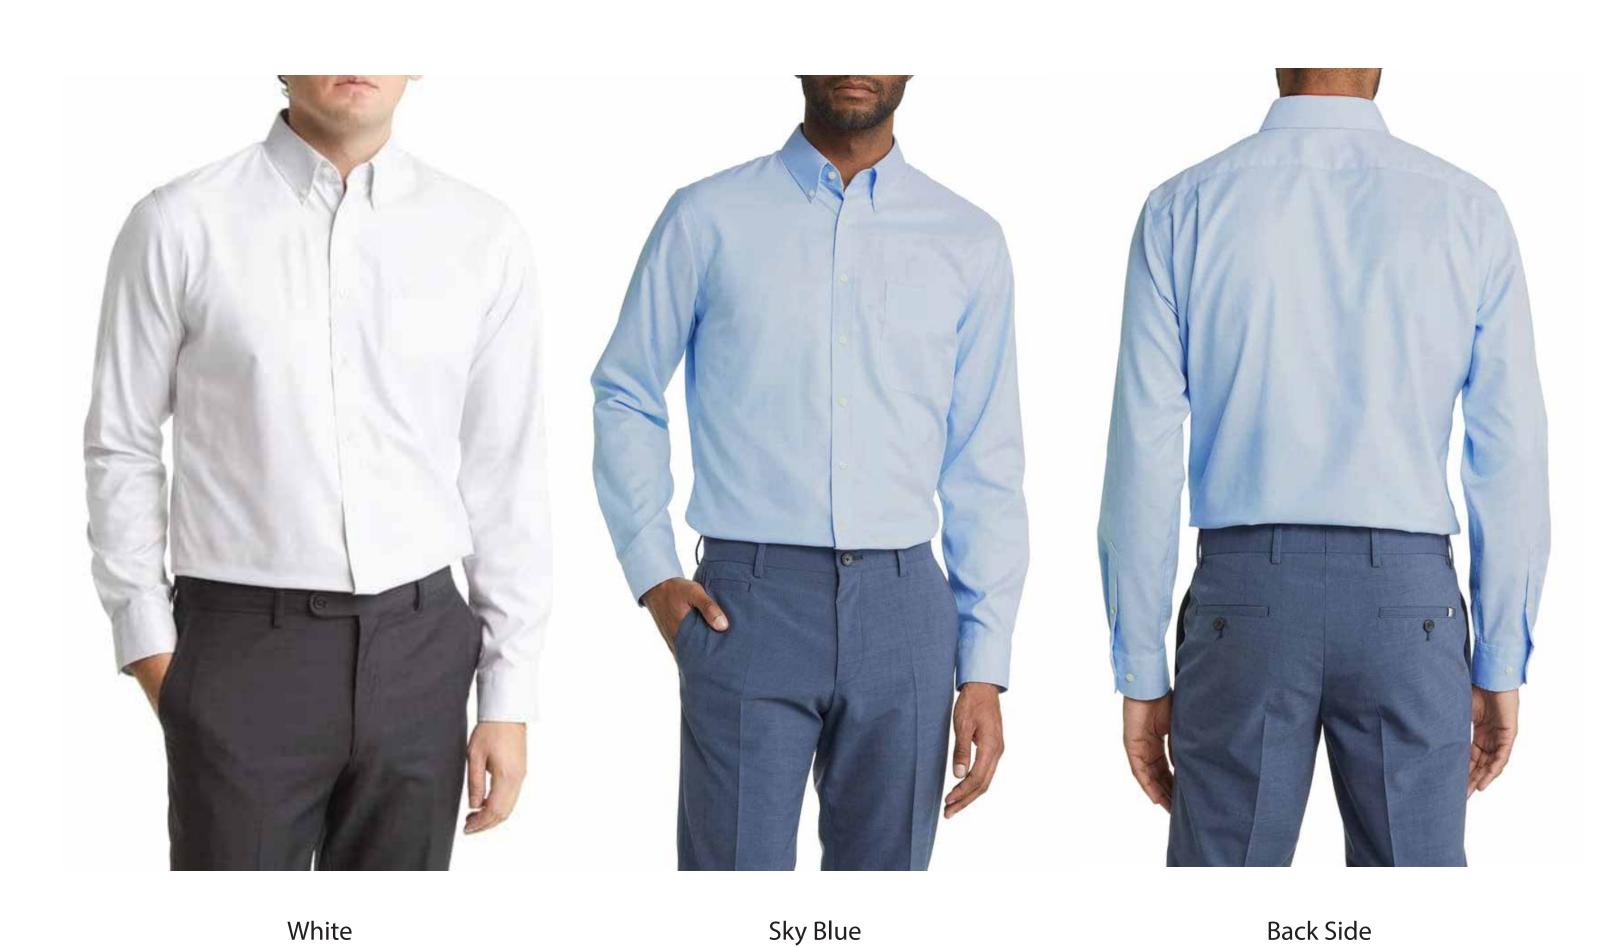

# Men's Business Wrinkle-Free Formal Shirt

Oxford Santhome

Oxford Shirt is made for daily comfort. The fabric is cotton with Oxford weave, treated for anti-crease (DP Rating 3). The box pleat in the back assists comfort in hand movement. Tailored to perfection this shirt is a delight to wear.

White

Grey