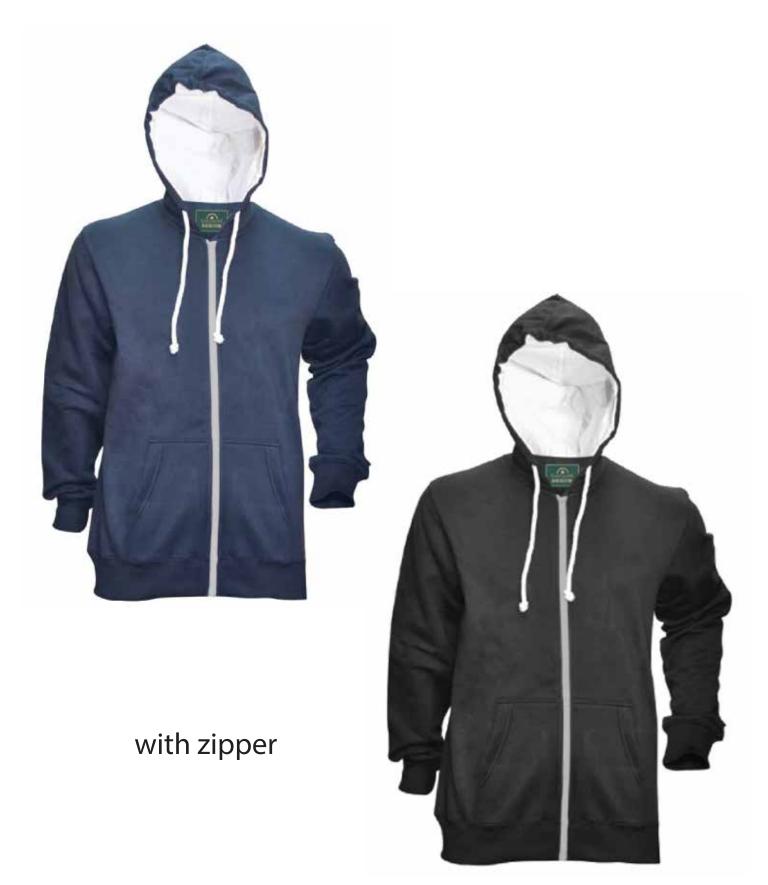

# ARTIK SANTHOME Hoodie with and without Zipper

ARTIK Collection Hoodies are made from high quality fleece. The insides are brushed to keep you warm, while the outside is soft and comfortable. Contrasting trims, stylish drawcords and pullers add to the elegance. ARTIK Hooded Sweatshirts are a must have.

# IGLOO SANTHOME Hoodie with and without Zipper

IGLOO Collection Hoodies are made from high quality single fleece. The inside is brushed which keeps you warm. The outer is plain and smooth. Contrasting Trims add to the elegance. Kangaroo pockets that keep your hands cozy. These hoodies make a perfect outdoor must have!