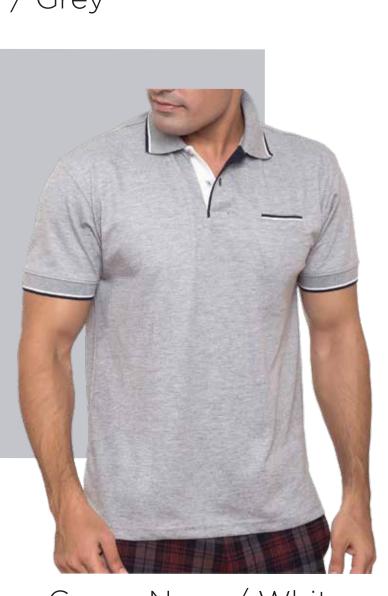

# Santhome COMO Premium Texture Knit Polo Shirt

Our latest premium polo shirt with dual-tone textured fabric and jacquard collar and cuffs for a stylish look.

Como gives a fashionable yet casual look, and it's quite versatile in terms of uses. Made with premium 100% lightweight polyester (180GSM) with cooling DryNCool moisture wicking technology added.