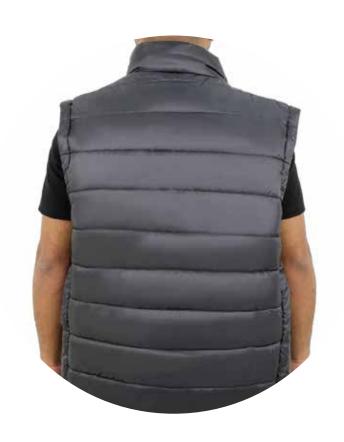

# Santhome RPET Puffer Vest

Made of 100% GRS-certified recycled polyester.

Crafted in a monochrome design, the vest is a regular fit with padded body. This is a perfect winter must-have.

without zipper

with zipper

back side