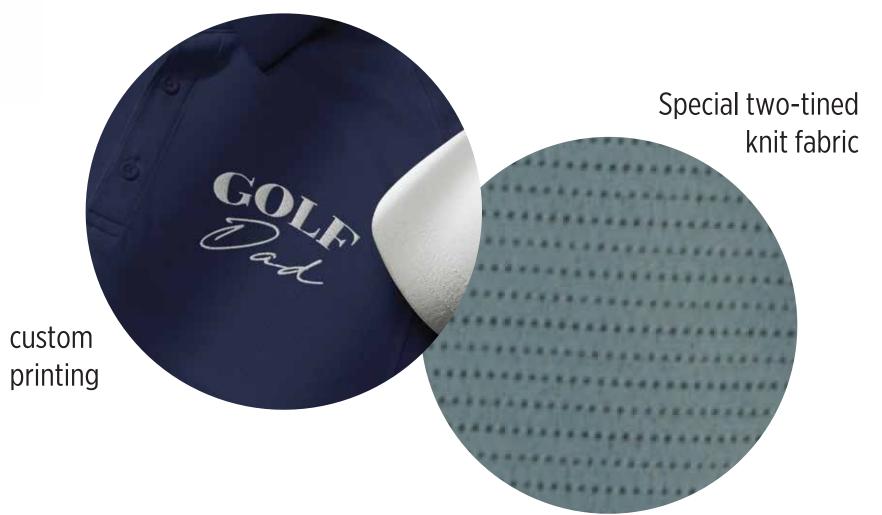

# GOLF SANTHOME Polo Shirt Limited Edition

Premium Golf Polo in pre-dyed yarn. Quality comparable to top brands. Collar is high quality jacquard in yarn dyed. Collar band and Placket in biased contrast stripes matching to body.

Sky Blue