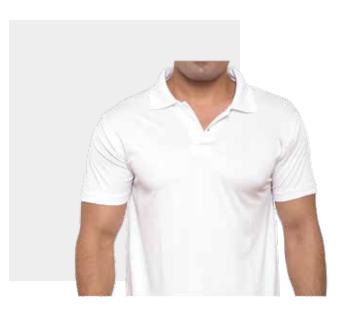

# Santhome PRO EARTH The Fully Recycled Polo Shirt

40% Recycled Post-Consumer Polyester + 60% Recycled Post Industrial Waste Cotton

As part of the CHANGE collection, each PRO EARTH polo contributes 3% of sales to Water.org, a global NGO that provides millions with access to safe water.

Black White