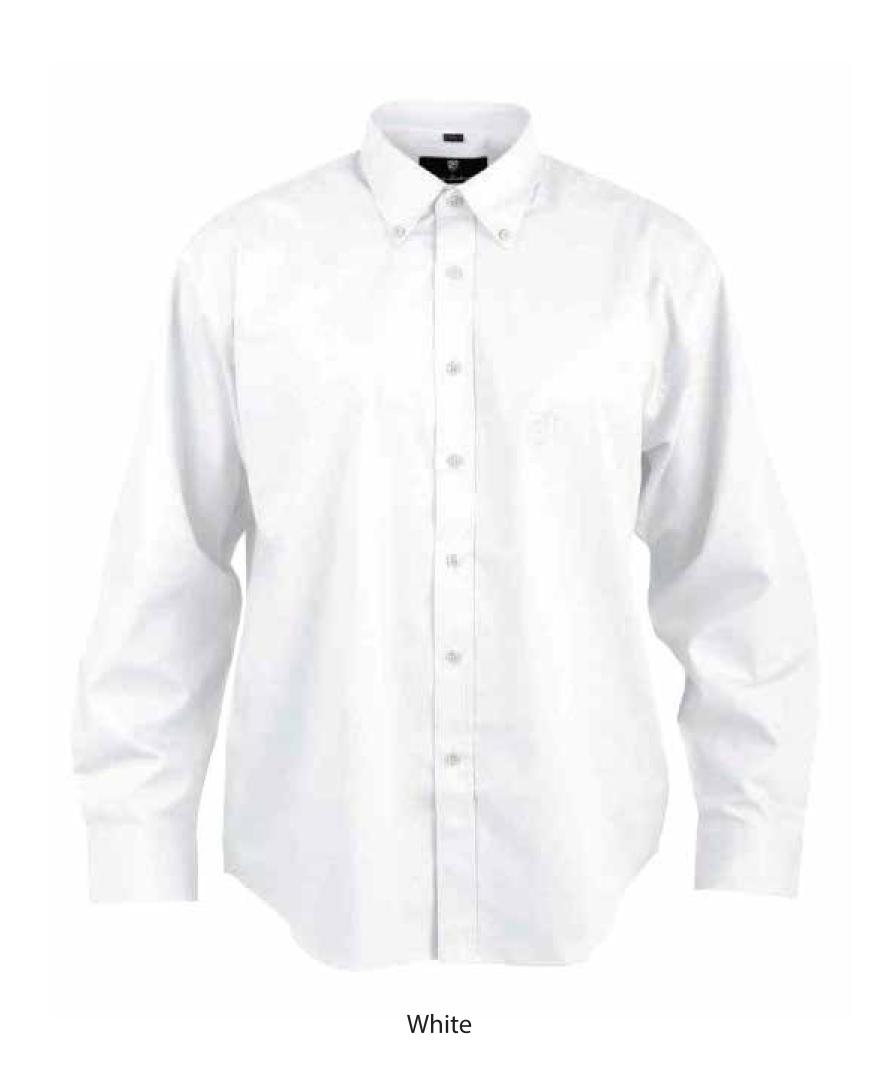

# Men's Business Wrinkle-Free Formal Shirt

Oxford Santhome

Oxford Shirt is made for daily comfort. The fabric is cotton with Oxford weave, treated for anti-crease (DP Rating 3). The box pleat in the back assists comfort in hand movement. Tailored to perfection this shirt is a delight to wear.