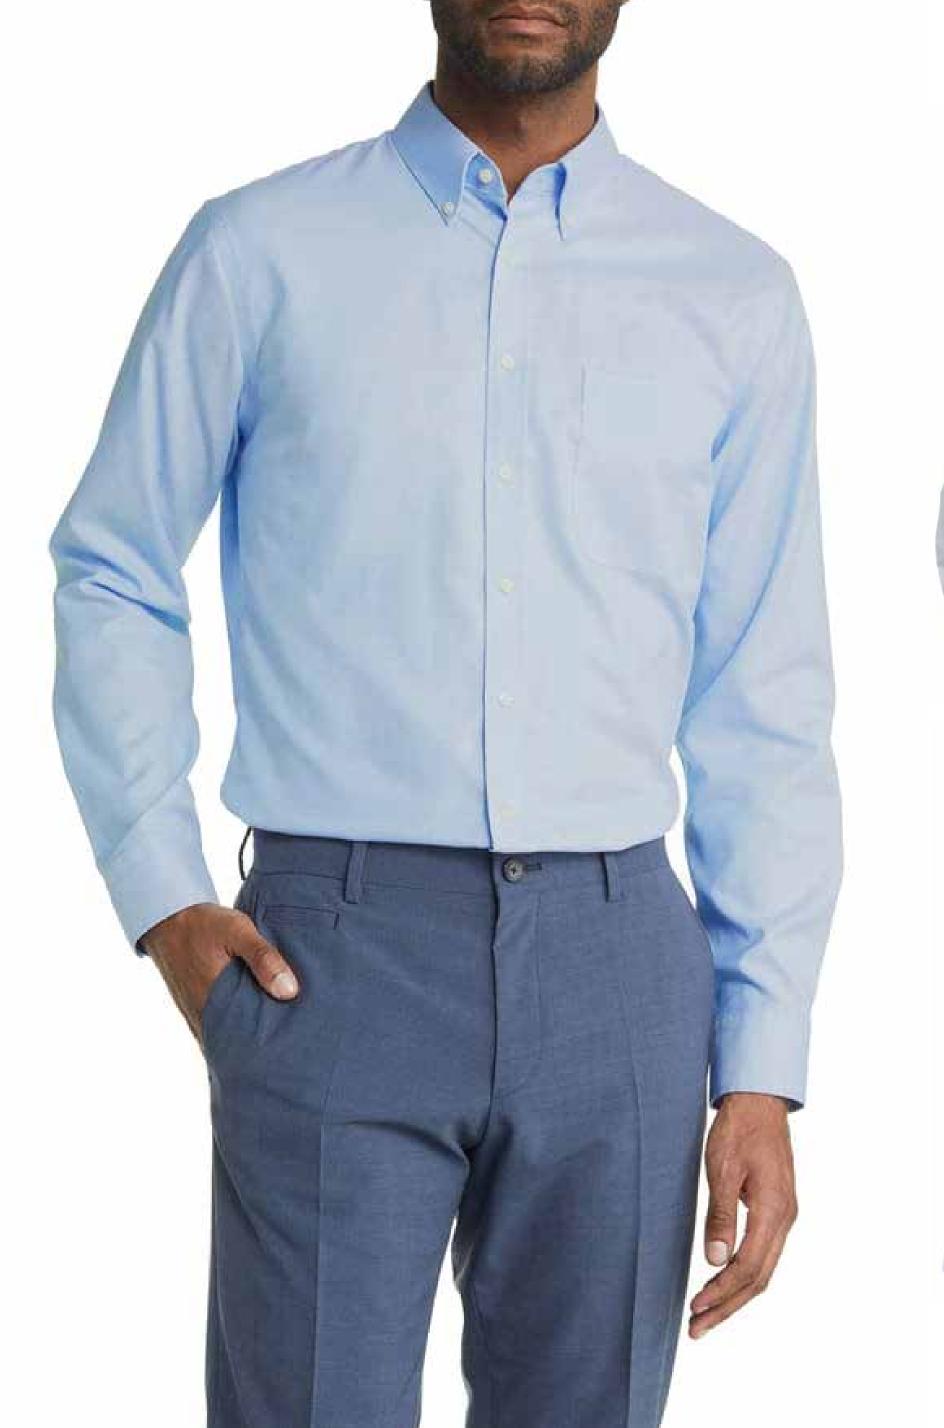

# Men's Business Wrinkle-Free Formal Shirt

Oxford Santhome

Oxford Shirt is made for daily comfort. The fabric is cotton with Oxford weave, treated for anti-crease (DP Rating 3). The box pleat in the back assists comfort in hand movement. Tailored to perfection this shirt is a delight to wear.