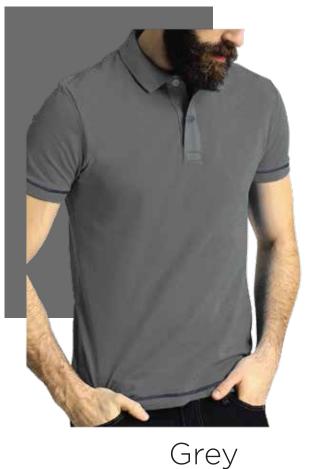

# Santhome COMO Premium Texture Knit Polo Shirt

Our latest premium polo shirt with dual-tone textured fabric and jacquard collar and cuffs for a stylish look.

Como gives a fashionable yet casual look, and it's quite versatile in terms of uses. Made with premium 100% lightweight polyester (180GSM) with cooling DryNCool moisture wicking technology added.

Quick-dry fabric and moisture-wicking

White

Coconut button

Navy Blue

Ultra-soft, moisture-wicking material for exceptional comfort

Cobalt Blue

Black