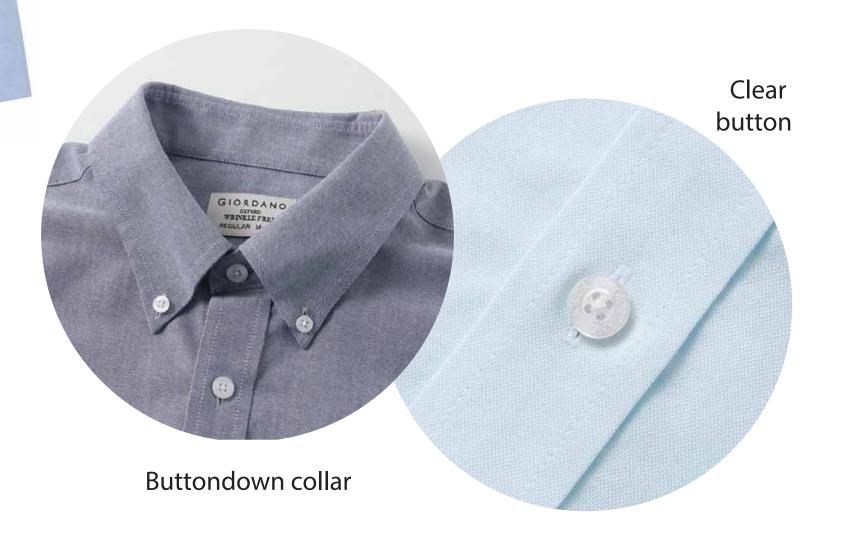

# Giordano Full Sleeve Men's Formal Shirt

Made from high-quality cotton, this shirt offers a crisp, polished look while ensuring all-day comfort. Featuring a tailored fit and classic button-down collar, this Giordano formal shirt embodies both style and functionality.