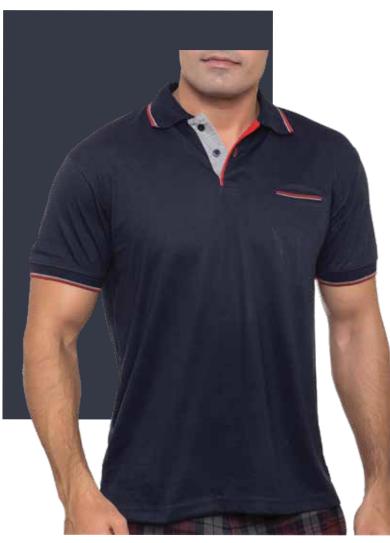

# Santhome COMO Premium Texture Knit Polo Shirt

Our latest premium polo shirt with dual-tone textured fabric and jacquard collar and cuffs for a stylish look.

Como gives a fashionable yet casual look, and it's quite versatile in terms of uses. Made with premium 100% lightweight polyester (180GSM) with cooling DryNCool moisture wicking technology added.