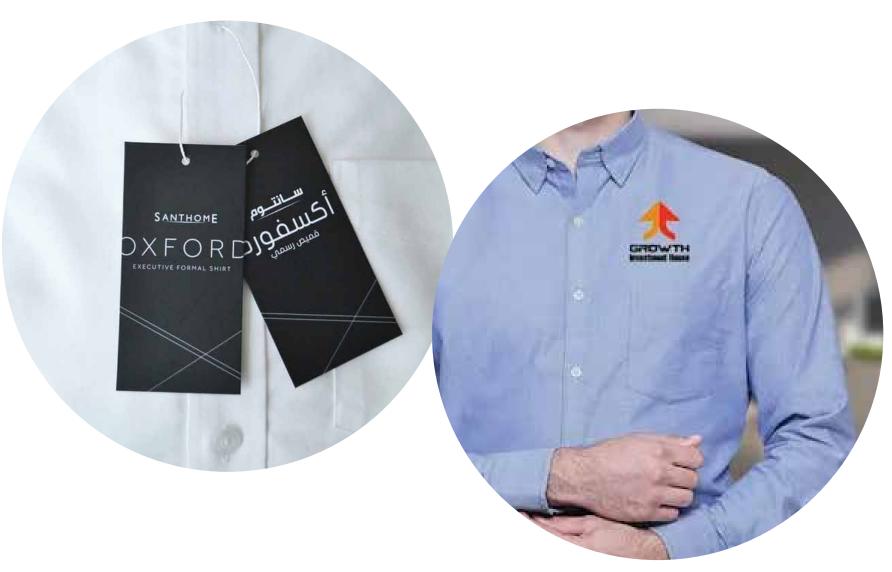

# Men's Business Wrinkle-Free Formal Shirt

Oxford Santhome

Oxford Shirt is made for daily comfort. The fabric is cotton with Oxford weave, treated for anti-crease (DP Rating 3). The box pleat in the back assists comfort in hand movement. Tailored to perfection this shirt is a delight to wear.