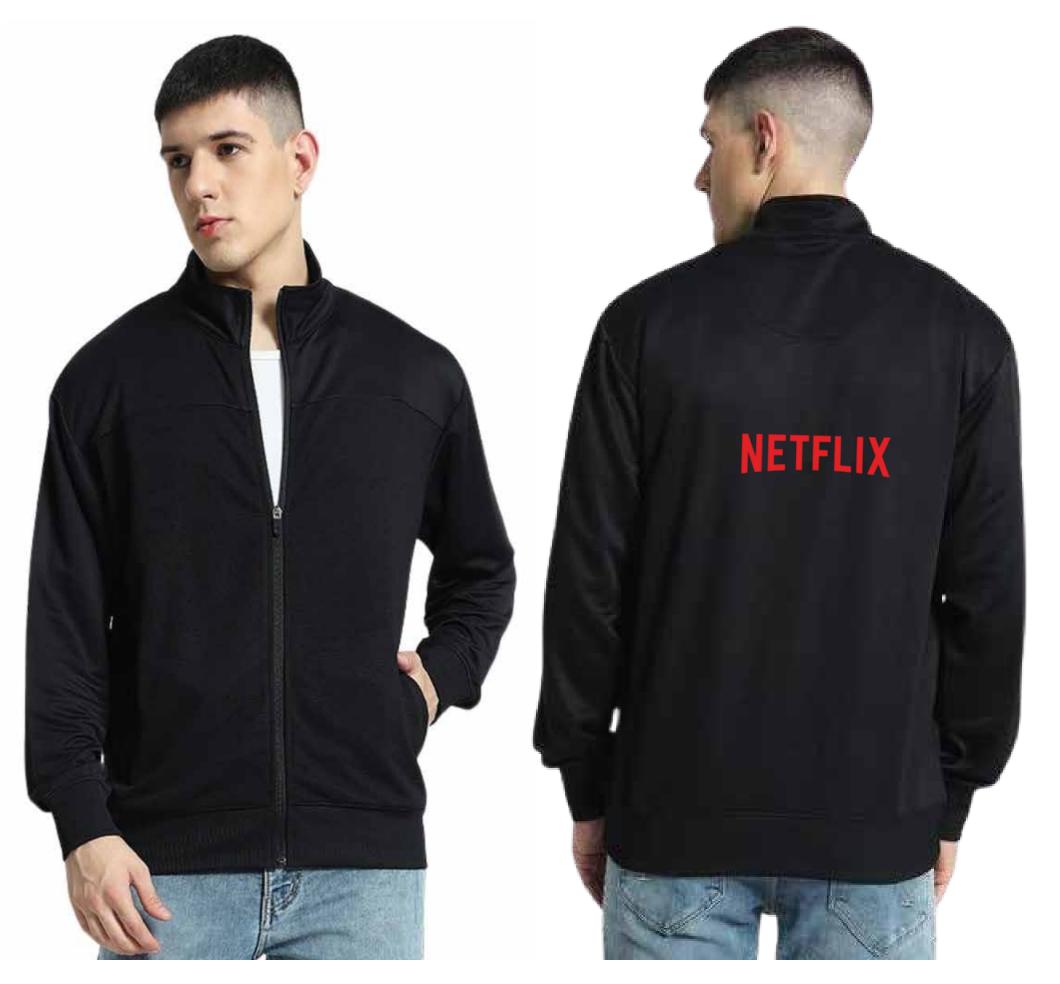

Marshall is a soft & comfortable wind jacket with full zip. Made from 280GSM 100% polyester with ribbed ottoman design, Marshall has a stylish look and provides warmth and protection from the light winters and mild winds in the Middle East.