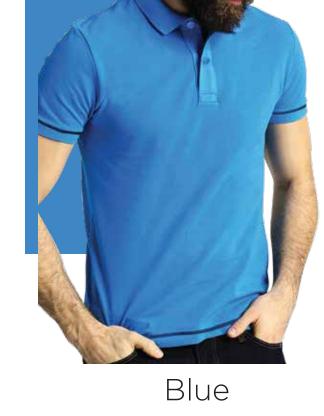

# Santhome COMO Premium Texture Knit Polo Shirt

Our latest premium polo shirt with dual-tone textured fabric and jacquard collar and cuffs for a stylish look.

Como gives a fashionable yet casual look, and it's quite versatile in terms of uses. Made with premium 100% lightweight polyester (180GSM) with cooling DryNCool moisture wicking technology added.

Quick-dry fabric and moisture-wicking

White

Coconut button

Navy Blue

Ultra-soft, moisture-wicking material for exceptional comfort

Cobalt Blue

Black