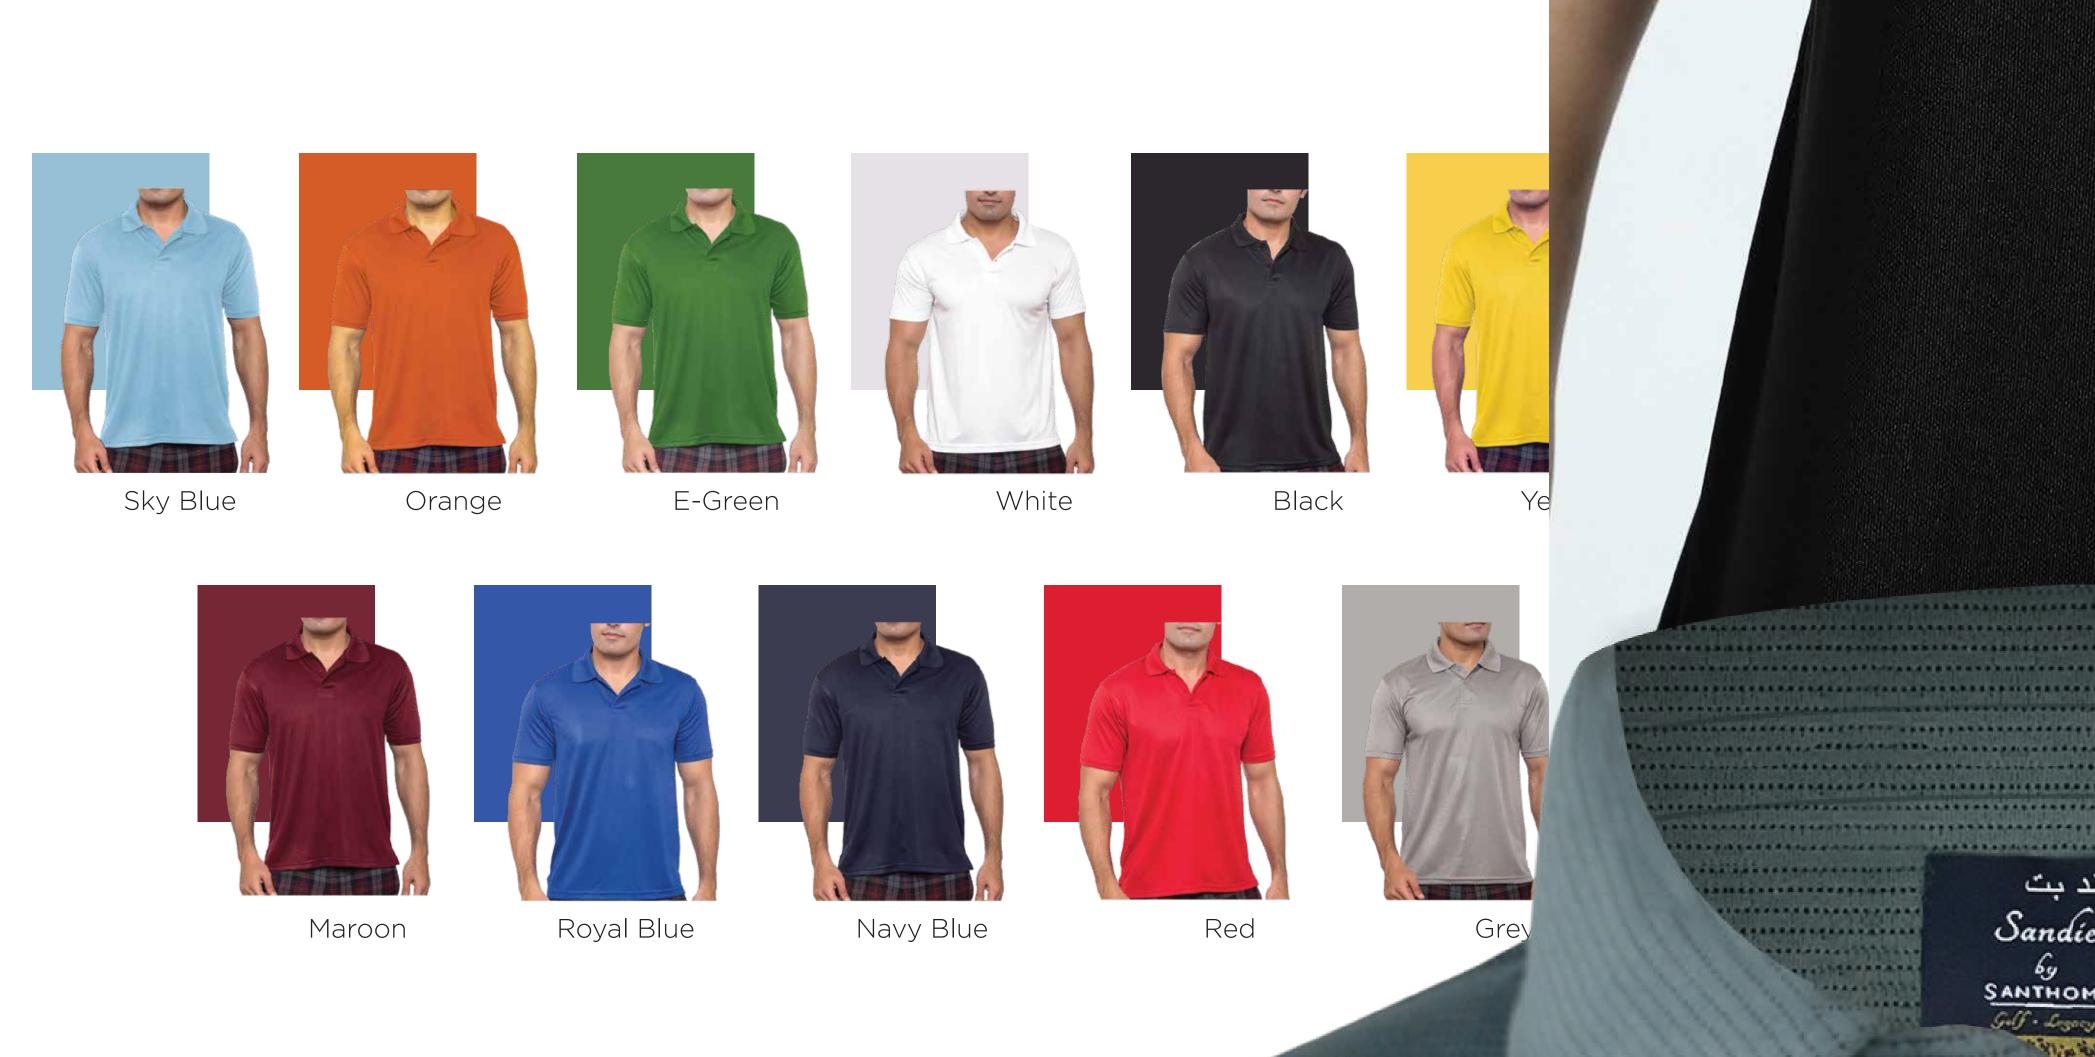

y bacteria and virus. Polo is also moisture wicking with DryNCool moisture management technology.









White



Maroon



Grey Melange



BDNC Comfort polo with Dryncool advanced Moisture Management system (MMS) that helps keep the skin cooler & drier.



Black



Royal Blue



Navy Blue



Red

Executive wear. Premium quality. No-fuss performance. Creaseless. With UV protection that blocks 96-97.4% UV rays from touching your skin.







# WBDNC Santhome Women's Polo Shirt with UV Protection

WBDNC by Santhome is a comfortable women's fitted polo with Dryncool advanced Moisture Management system (MMS) that helps keep the skin cooler & drier.

Executive wear. Premium quality. No-fuss performance. Creaseless. With UV protection that blocks 96-97.4% UV rays from touching your skin.











White cloud (White / Light melange)



Gulf blue (Navy blue/Red)



Terracotta (Red/Navy)



Ebonite (Dark melange/Black)



Lava (Black/Dark melange)



Royal Blue / Black

# HIGHLANDER Polo Shirt

Highlander is a performance polo that withstands the daily wash. It has the right feel, fit, weight and the resilience. Using special DRYNCOOL technology, this fabric pulls out the moisture away from the skin to the surface of the fabric for quick evaporation, which keeps your body dry and comfortable.











Medium Blue

# CARRIBEAN Polo Shirt

Carribean Polo made from stretchable and breathable materials. With contrast details for elegant looking workwear. Special technology is used to pull out the moisture away from the skin to the surface of the fabric for quick evaporation, which