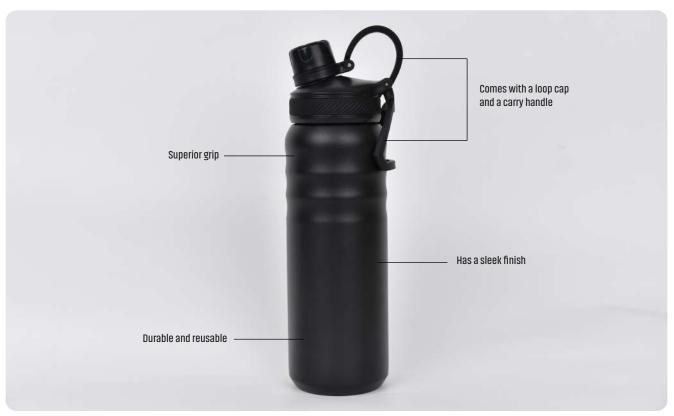

## **CENTO** - DWHL 3230 ● Black | DWHL 3231 ○ White

- · 720ml stainless steel drinkware bottle
- Durable 304 stainless steel inner and a lightweight 201 stainless steel outer
- · Built for daily use and long-lasting performance
- · Has a sleek finish / perfect for work, travel, or workouts
- · Perfect choice for quality and convenience
- · Packed in a gift box