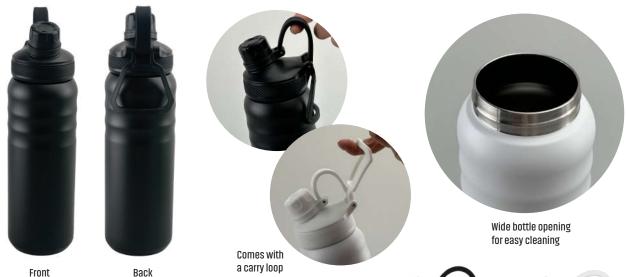

## **CENTO** - DWHL 3230 ● Black | DWHL 3231 ○ White

- · 720ml stainless steel drinkware bottle
- Durable 304 stainless steel inner and a lightweight 201 stainless steel outer
- · Built for daily use and long-lasting performance
- · Has a sleek finish / perfect for work, travel, or workouts
- · Perfect choice for quality and convenience
- · Packed in a gift box