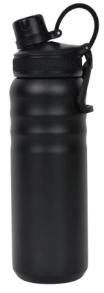

## **CENTO** - DWHL 3230 ● Black | DWHL 3231 ○ White

- · 720ml stainless steel drinkware bottle
- Durable 304 stainless steel inner and a lightweight 201 stainless steel outer
- · Built for daily use and long-lasting performance
- · Has a sleek finish / perfect for work, travel, or workouts
- · Perfect choice for quality and convenience
- · Packed in a gift box