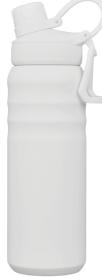

## **CENTO** - DWHL 3230 ● Black | DWHL 3231 ○ White

- · 720ml stainless steel drinkware bottle
- Durable 304 stainless steel inner and a lightweight 201 stainless steel outer
- · Built for daily use and long-lasting performance
- · Has a sleek finish / perfect for work, travel, or workouts
- · Perfect choice for quality and convenience
- · Packed in a gift box